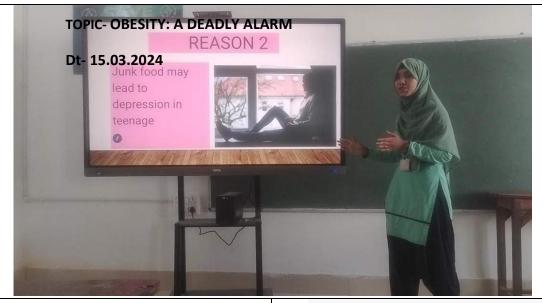

### Report

An Departmental seminar was organized by the Department of Home science on the topic "Obesity: A deadly Alarm" on dt 15.03.2024 at 11:00 am by a 4th semester student Miss Afrin Khanam under the guidance of HOD Mrs. Rashmita Mallik. She discussed about reason, risk factors, effects of obesity on our health and relations of obesity with other life style diseases. 42 no. of students were participated in the seminar. At the end of the seminar question answer session was held and the seminar concluded with the vote of thanks by HOD Mrs. Rashmita Mallik.

- Students gained knowledge about risk and reason of obesity.
- Learnt the effects of obesity on our health.
- Study the relation of obesity with other life style diseases.
- Discussed about the diet to prevent obesity.
- Vote of thanks by Mrs. Rashmita Mallik, H.O.D. of Home Science.