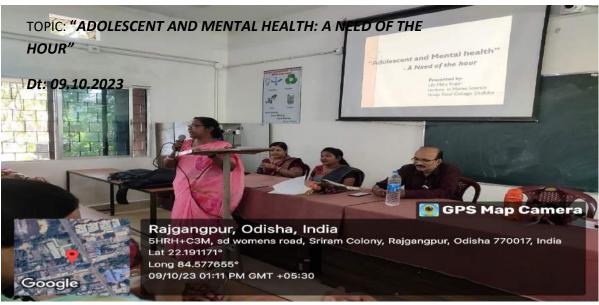

### Report

A seminar was conducted by the Dept. of Home Science on the topic "Adolescent And Mental Health: A Need Of The Hour" on dt 09.10.2023 at 11:00 am. Resource Person Mrs. Lily Mary Kujur, Lecturer in home science, Vesaj Patel College, Duduka briefly enlightened the students about today's adolescent's behavior. She also focused on how the different aspects affect the mental health of the adolescents and role of parents during adolescent period. 75 no.of students were present in the seminar.

# DEPARTMENT OF HOME SCIENCE SARBATI DEVI WOMEN'S COLLEGE, RAJGANGPUR

| REPORT ON SEMINAR            |                                                     |              |         |  |  |
|------------------------------|-----------------------------------------------------|--------------|---------|--|--|
| Title:                       | "ADOLESCENT AND MENTAL HEALTH: A NEED OF THE HOUR"  |              |         |  |  |
| Resource Person:             | Mrs. Lily Mary Kujur,                               |              |         |  |  |
|                              | Lecturer in home science,                           |              |         |  |  |
|                              | Vesaj Patel College, Duduka                         |              |         |  |  |
| Date of Conduct:             | 09/10/2023                                          | Duration:    | One day |  |  |
| Organized Department         |                                                     | Home Science |         |  |  |
| No. of Students Participated |                                                     | 75           |         |  |  |
| Venue:                       | Seminar Room No.1, S.D. women's College, Rajgangpur |              |         |  |  |
|                              |                                                     |              |         |  |  |