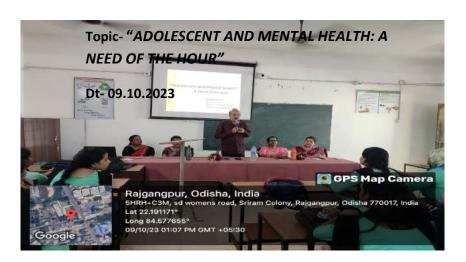

### Report

A seminar was conducted by the Dept. of Home Science on the topic "Adolescent And Mental Health: A Need Of The Hour" on dt 09.10.2023 at 11:00 am. Resource Person Mrs. Lily Mary Kujur, Lecturer in home science, Vesaj Patel College, Duduka briefly enlightened the students about today's adolescent's behavior. She also focused on how the different aspects affect the mental health of the adolescents and role of parents during adolescent period. 75 no.of students were present in the seminar.

### NOTICE

This is to inform that the Department of Home Science is going to organize a seminar on the topic "ADOLESCENT AND MENTAL HEALTH: A NEED OF THE HOUR" on 09.10.2023 at 11:00 AM in the Seminar Room no. 1 in the presence of the Resource Person Mrs. Lily Mary Kujur, Lecturer in Home Science, Vesaj Patel College, Duduka. Hence all the +3 degree students of 1<sup>st</sup>, 2<sup>nd</sup> and 3<sup>rd</sup> year are requested to attend the seminar positively.