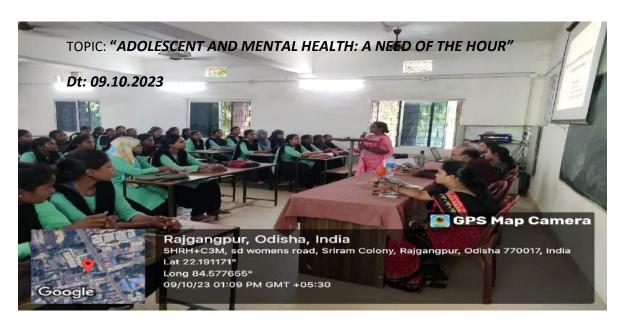

### Report

A seminar was conducted by the Dept. of Home Science on the topic "Adolescent And Mental Health: A Need Of The Hour" on dt 09.10.2023 at 11:00 am. Resource Person Mrs. Lily Mary Kujur, Lecturer in home science, Vesaj Patel College, Duduka briefly enlightened the students about today's adolescent's behavior. She also focused on how the different aspects affect the mental health of the adolescents and role of parents during adolescent period. 75 no.of students were present in the seminar.

# DEPARTMENT OF HOME SCIENCE SARBATI DEVI WOMEN'S COLLEGE, RAJGANGPUR

| REPORT ON SEMINAR            |                                                     |              |         |  |  |
|------------------------------|-----------------------------------------------------|--------------|---------|--|--|
| Title:                       | "ADOLESCENT AND MENTAL HEALTH: A NEED OF THE HOUR"  |              |         |  |  |
| Resource Person:             | Mrs. Lily Mary Kujur,                               |              |         |  |  |
|                              | Lecturer in home science,                           |              |         |  |  |
|                              | Vesaj Patel College, Duduka                         |              |         |  |  |
| Date of Conduct:             | 09/10/2023                                          | Duration:    | One day |  |  |
| Organized Department         |                                                     | Home Science |         |  |  |
| No. of Students Participated |                                                     | 75           |         |  |  |
| Venue:                       | Seminar Room No.1, S.D. women's College, Rajgangpur |              |         |  |  |
|                              |                                                     |              |         |  |  |