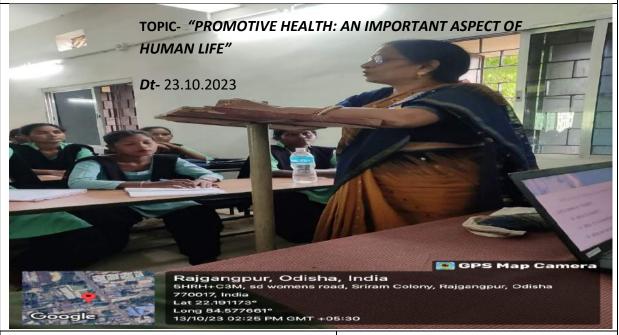

### **REPORT**

A seminar was orsganized by the Department of Home science on the topic "Promotive Health: An Important Aspect of Human Life" on dt 23.10.2023 at 11:00 am by the resource Person Dr. Nandita Mohanty Reader in Home Science Priyadarshani Mahila Vidyalaya, Jalda, Rourkela. She briefly delivered this topic to the students. She discussed about health and different aspects. She also discussed how to maintain a good health by taking proper low cost locally availably nutritional diet. 42 number of students were participated in the seminar. Principal Bipin Choudhury sir, HOD Mrs. Rashmita Mallik ma'am also actively participated in the seminar. At the end of the seminar question answer session was conducted and the seminar was concluded by the vote of thanks by the HOD Rashmita mallik ma'am.

No Nandote Mohanty morden is our resource person, who borefly discussed on the topic & enlighten our students about the health of its different aspects. She also discussed about how we maintain our health by traffly taking nutritudes diet which quailable to us in very low cost. Our students actively participated the seminar. Our HOD madam introduced our resource person: