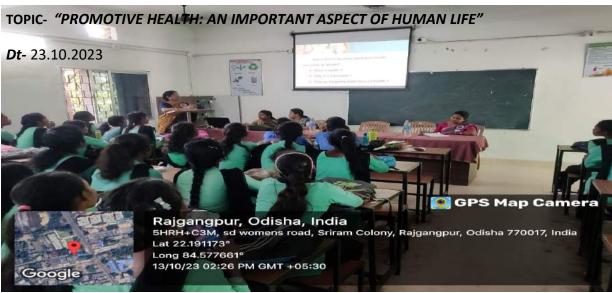

### **REPORT**

A seminar was orsganized by the Department of Home science on the topic "Promotive Health: An Important Aspect of Human Life" on dt 23.10.2023 at 11:00 am by the resource Person Dr. Nandita Mohanty Reader in Home Science Priyadarshani Mahila Vidyalaya, Jalda, Rourkela. She briefly delivered this topic to the students. She discussed about health and different aspects. She also discussed how to maintain a good health by taking proper low cost locally availably nutritional diet. 42 number of students were participated in the seminar. Principal Bipin Choudhury sir, HOD Mrs. Rashmita Mallik ma'am also actively participated in the seminar. At the end of the seminar question answer session was conducted and the seminar was concluded by the vote of thanks by the HOD Rashmita mallik ma'am.