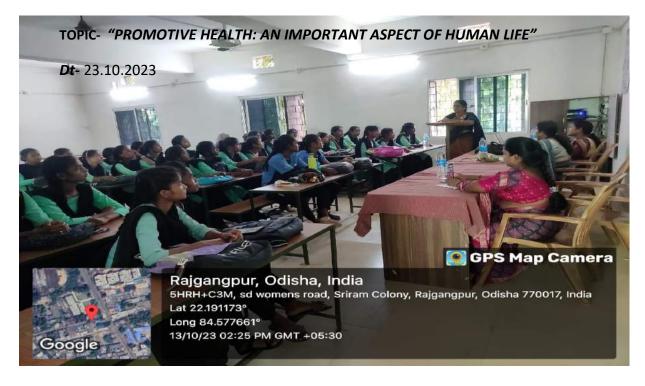

### **REPORT**

A seminar was orsganized by the Department of Home science on the topic "Promotive Health: An Important Aspect of Human Life" on dt 23.10.2023 at 11:00 am by the resource Person Dr. Nandita Mohanty Reader in Home Science Priyadarshani Mahila Vidyalaya, Jalda, Rourkela. She briefly delivered this topic to the students. She discussed about health and different aspects. She also discussed how to maintain a good health by taking proper low cost locally availably nutritional diet. 42 number of students were participated in the seminar. Principal Bipin Choudhury sir, HOD Mrs. Rashmita Mallik ma'am also actively participated in the seminar. At the end of the seminar question answer session was conducted and the seminar was concluded by the vote of thanks by the HOD Rashmita mallik ma'am.