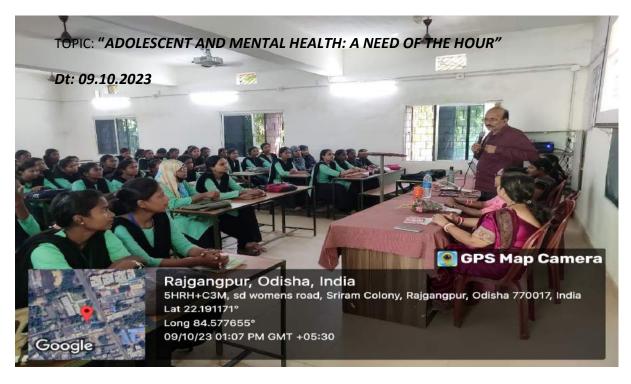

### Report

A seminar was conducted by the Dept. of Home Science on the topic "Adolescent And Mental Health: A Need Of The Hour" on dt 09.10.2023 at 11:00 am. Resource Person Mrs. Lily Mary Kujur, Lecturer in home science, Vesaj Patel College, Duduka briefly enlightened the students about today's adolescent's behavior. She also focused on how the different aspects affect the mental health of the adolescents and role of parents during adolescent period. 75 no.of students were present in the seminar.

# DEPARTMENT OF HOME SCIENCE SARBATI DEVI WOMEN'S COLLEGE, RAJGANGPUR

| REPORT ON SEMINAR            |                                                     |              |         |  |  |
|------------------------------|-----------------------------------------------------|--------------|---------|--|--|
| Title:                       | "ADOLESCENT AND MENTAL HEALTH: A NEED OF THE HOUR"  |              |         |  |  |
| Resource Person:             | Mrs. Lily Mary Kujur,                               |              |         |  |  |
|                              | Lecturer in home science,                           |              |         |  |  |
|                              | Vesaj Patel College, Duduka                         |              |         |  |  |
| Date of Conduct:             | 09/10/2023                                          | Duration:    | One day |  |  |
| Organized Department         |                                                     | Home Science |         |  |  |
| No. of Students Participated |                                                     | 75           |         |  |  |
| Venue:                       | Seminar Room No.1, S.D. women's College, Rajgangpur |              |         |  |  |
|                              |                                                     |              |         |  |  |