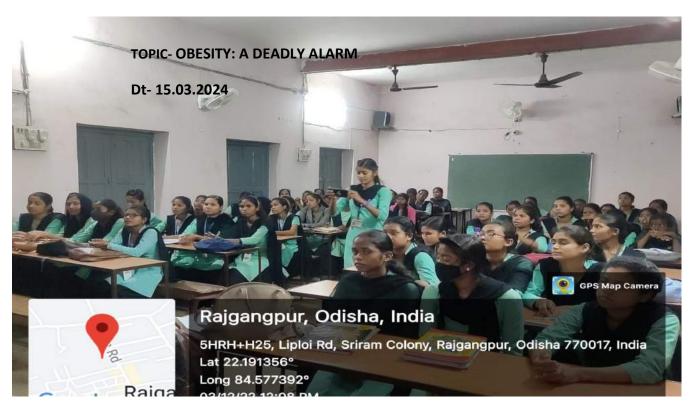

### Report

An Departmental seminar was organized by the Department of Home science on the topic "Obesity: A deadly Alarm" on dt 15.03.2024 at 11:00 am by a 4th semester student Miss Afrin Khanam under the guidance of HOD Mrs. Rashmita Mallik. She discussed about reason, risk factors, effects of obesity on our health and relations of obesity with other life style diseases. 42 no. of students were participated in the seminar. At the end of the seminar question answer session was held and the seminar concluded with the vote of thanks by HOD Mrs. Rashmita Mallik.

- Students gained knowledge about risk and reason of obesity.
- Learnt the effects of obesity on our health.
- Study the relation of obesity with other life style diseases.
- Discussed about the diet to prevent obesity.
- Vote of thanks by Mrs. Rashmita Mallik, H.O.D. of Home Science.