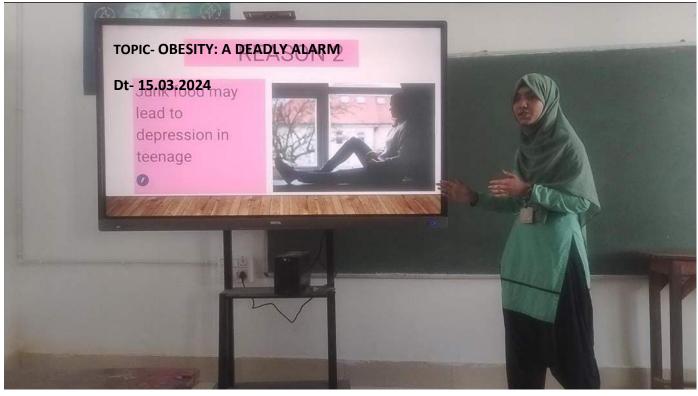

### Report

An Departmental seminar was organized by the Department of Home science on the topic "Obesity: A deadly Alarm" on dt 15.03.2024 at 11:00 am by a 4th semester student Miss Afrin Khanam under the guidance of HOD Mrs. Rashmita Mallik. She discussed about reason, risk factors, effects of obesity on our health and relations of obesity with other life style diseases. 42 no. of students were participated in the seminar. At the end of the seminar question answer session was held and the seminar concluded with the vote of thanks by HOD Mrs. Rashmita Mallik.

- Students gained knowledge about risk and reason of obesity.
- Learnt the effects of obesity on our health.
- Study the relation of obesity with other life style diseases.
- Discussed about the diet to prevent obesity.
- Vote of thanks by Mrs. Rashmita Mallik, H.O.D. of Home Science.