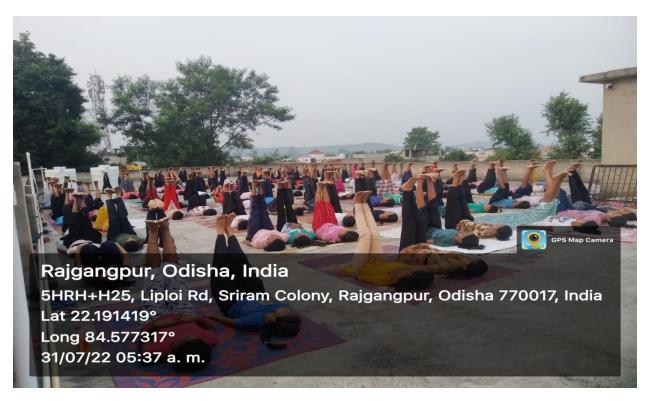

## Report on Life Skill - Regular Yoga sessions

This practice was initiated by the Principal of our college Mr. Bipin Choudhury on 11th November 2021 with the intention to strengthen the immunity of our students in the post-Covid era. On a usual day just before resuming their normal academic chores in the institution, the students begin their day early at 5:30 a.m in the morning with a Yoga Session. It ensures efficiency in their everyday activities.