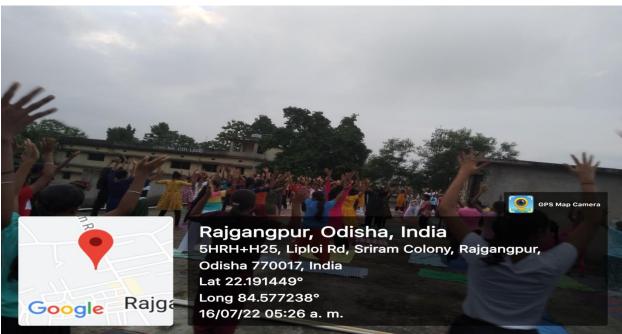

## Report on Life Skill - Regular Yoga sessions

This practice was initiated by the Principal of our college Mr. Bipin Choudhury on 11th November 2021 with the intention to strengthen the immunity of our students in the post-Covid era. On a usual day just before resuming their normal academic chores in the institution, the students begin their day early at 5:30 a.m in the morning with a Yoga Session. It ensures efficiency in their everyday activities.