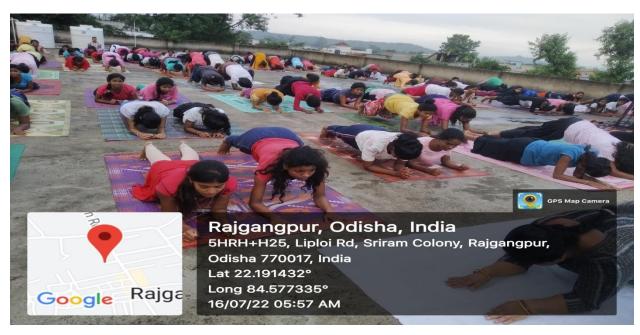

## Report on Life Skill - Regular Yoga sessions

This practice was initiated by the Principal of our college Mr. Bipin Choudhury on 11th November 2021 with the intention to strengthen the immunity of our students in the post-Covid era. On a usual day just before resuming their normal academic chores in the institution, the students begin their day early at 5:30 a.m in the morning with a Yoga Session. It ensures efficiency in their everyday activities.