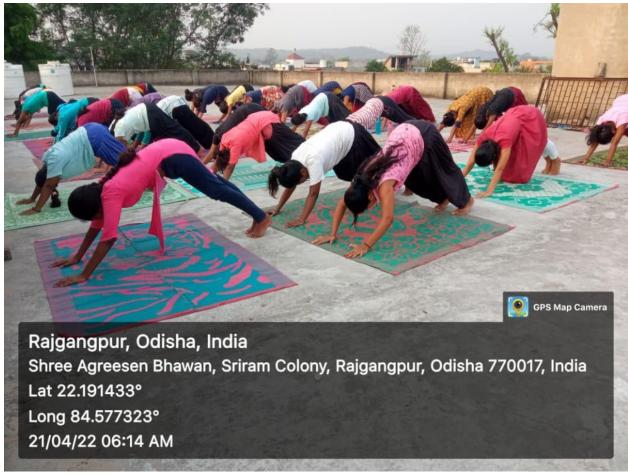

## Report on Life Skill - Regular Yoga sessions

This practice was initiated by the Principal of our college Mr. Bipin Choudhury on 11th November 2021 with the intention to strengthen the immunity of our students in the post-Covid era. On a usual day just before resuming their normal academic chores in the institution, the students begin their day early at 5:30 a.m in the morning with a Yoga Session. It ensures efficiency in their everyday activities.