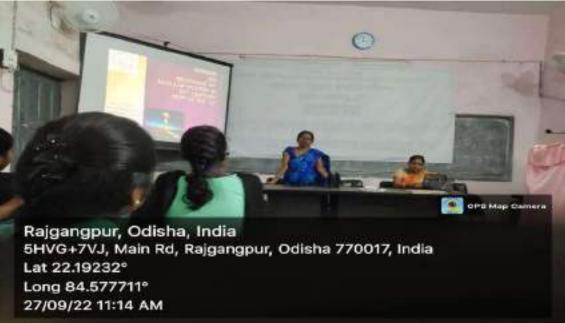

**Departmental Seminar** 

<u>Seminar Convener</u> Dr. Kaushlya Agrawal (HOD) Miss. Bikashlota Soreng L/PSC Mrs. Sarika Bilung

Date: 29/10/2019 Time: 11:45 AM (IST)

RAJGANGPUR, SUNDERGARH

| REPORT ON SEMINAR                                                                                                                                                                                                               |                                                                       |  |  |  |
|---------------------------------------------------------------------------------------------------------------------------------------------------------------------------------------------------------------------------------|-----------------------------------------------------------------------|--|--|--|
| Title"Role of The President in India"                                                                                                                                                                                           |                                                                       |  |  |  |
| Resource Person Departmental Seminar                                                                                                                                                                                            |                                                                       |  |  |  |
| Date of conduct                                                                                                                                                                                                                 | 29/10/2019                                                            |  |  |  |
| Organized by                                                                                                                                                                                                                    | Department of Political Science                                       |  |  |  |
| Participant Year1st,2nd,3rdNo. of participants                                                                                                                                                                                  | 24 Duration One day                                                   |  |  |  |
| Venue Seminar Hall                                                                                                                                                                                                              |                                                                       |  |  |  |
| The paper was presented by Sanjukta Kumari Mohanty<br>election in India, power, functions and role was discusse<br>paper presentation, students were asked to partic<br>regarding the topic and seminar was ended with the vote | ed in the seminar. At the end of the ipate in question-answer session |  |  |  |
| <image/> <text><text></text></text>                                                                                                                                                                                             | Fincepel<br>B. D. Women's College<br>Raigangpur<br>Principal          |  |  |  |

34 Seminar Report:-21.10.2019 A Beminar was held in the Seminar Hall on dt. 29. 10. 2019 at about 1. 00 pm among the istudents and faculty members. The topic of the iseminar was "Role of the President in India". +3 Mind Semester Students presented the Seminar on Power Point basic. At the end of the paper presentation Students Were asked to participate in the Question-Answere pession regarding relevance of the coubject. The seminar was ended with the vote of thanks by Mrs. Carilla Bilung Lect. in Pol-Science. 29.10.20la. Members Present Signature 1- Deepica Kerpotta Decpica Kispotta. 2- Jouenna Toppo Ariehma Toppo 3- Alin Xalxo din valro 1- Tharand Kumbhar Thanana Kumphar Spehmita Minz 3 Sushmita minz 6 - Simiran Lakra Siminan Lakra Cresencia Lakka 7 - Creegera Lakaa Sujuta Maik (8) - Sujata Naik 9 - Pasmita hudia fasmita hudra 10 - Rainfelta soneng Ranjecta soneng 11 - Dipika kullu Dyrika Kully 12-Sciemita Liegun Susmita Lieguen 13-Bandana Kirhan Bandana Kiehan Anjali Tirkey Sujoila Menz M Anjali Tirokery 15 - Sujata menz