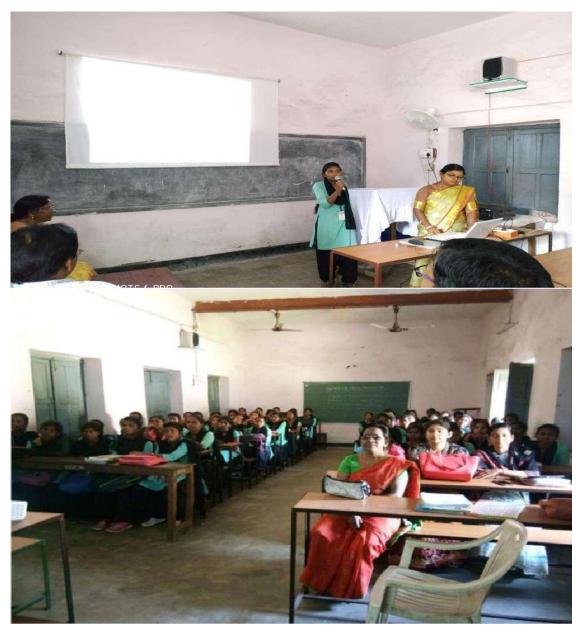

**Departmental Seminar** 

<u>Seminar Convener</u> Dr. Kaushlya Agrawal (HOD) Miss. Bikashlota Soreng L/PSC Mrs. Sarika Bilung

Date: 29/10/2019 Time: 11:45 AM (IST)

RAJGANGPUR, SUNDERGARH

| REPORT ON SEMINAR                                                                                                                                                                                                               |                                                                       |  |  |  |
|---------------------------------------------------------------------------------------------------------------------------------------------------------------------------------------------------------------------------------|-----------------------------------------------------------------------|--|--|--|
| Title"Role of The President in India"                                                                                                                                                                                           |                                                                       |  |  |  |
| Resource Person Departmental Seminar                                                                                                                                                                                            |                                                                       |  |  |  |
| Date of conduct                                                                                                                                                                                                                 | 29/10/2019                                                            |  |  |  |
| Organized by                                                                                                                                                                                                                    | Department of Political Science                                       |  |  |  |
| Participant Year1st,2nd,3rdNo. of participants                                                                                                                                                                                  | 24 Duration One day                                                   |  |  |  |
| Venue Seminar Hall                                                                                                                                                                                                              |                                                                       |  |  |  |
| The paper was presented by Sanjukta Kumari Mohanty<br>election in India, power, functions and role was discusse<br>paper presentation, students were asked to partic<br>regarding the topic and seminar was ended with the vote | ed in the seminar. At the end of the ipate in question-answer session |  |  |  |
| <image/> <text><text></text></text>                                                                                                                                                                                             | Fincepel<br>B. D. Women's College<br>Raigangpur<br>Principal          |  |  |  |