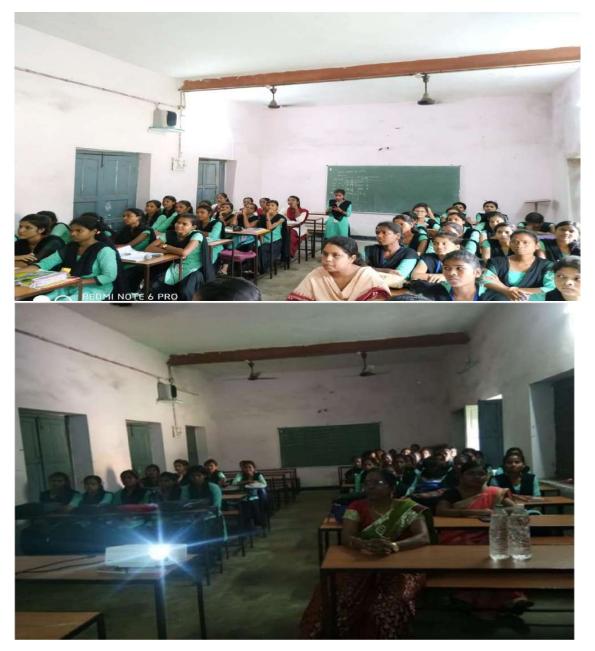

RAJGANGPUR, SUNDERGARH

| REPORT ON SEMINAR                                                                                                   |                                   |                                                                                                            |                    |                                    |                                 |
|---------------------------------------------------------------------------------------------------------------------|-----------------------------------|------------------------------------------------------------------------------------------------------------|--------------------|------------------------------------|---------------------------------|
| Title                                                                                                               | "POLITICZA"                       | TION OF CASTE"                                                                                             |                    |                                    |                                 |
| Resource Person       Prof. Maniketan Behera         Reader in Political Science         Dalmia College, Rajgangpur |                                   |                                                                                                            |                    |                                    |                                 |
| Date of conduct                                                                                                     | I                                 | 0 ·                                                                                                        | 26/0               | 7/2018                             |                                 |
| Organized by                                                                                                        |                                   |                                                                                                            |                    | artment of Polit                   | ical Science                    |
| Participant Year                                                                                                    | $1^{st}, 2^{nd}, 3^{rd}$          | No. of participants                                                                                        | 08                 | Duration                           | One day                         |
| -                                                                                                                   | minar Hall                        |                                                                                                            | 1                  | 1                                  | <b>`</b>                        |
| I                                                                                                                   |                                   |                                                                                                            |                    |                                    |                                 |
| regarding politics presentation, stu                                                                                | s, caste and im<br>dents were ask | students of PSC in PPT<br>pact of caste on politic<br>ed to participate in que<br>th the vote of thanks by | s in Ir<br>estion- | ndia. At the end<br>answer session | d of the paper<br>regarding the |
| Head of Department P<br>Sarbati Devi Wome<br>Rajgangpur,-3                                                          | en's College                      |                                                                                                            |                    | S. D. Wome                         | cipal<br>en's College           |
| HOD                                                                                                                 |                                   |                                                                                                            |                    |                                    | ncipal                          |

14 Mellinger Serinar Report. 20126.4.18 A seminar in the dept. of Politicalscience way held on dt. 26-7. 18 at about It 11:45 am. arrang the students and formally members. The topic in the centrar caste " and bollow, y student coeve to present the paper namely Selecter 1. Rupali Judy. iter 1 2. Mith Behard. 3. Sondon Dhomesur. 4. Misha Kugur. I and Illingth 5. Dasanti girky. 6. Lilima pan At the end of the paper presentition Students were asked to paraticipat In a question-angever session regards the revenue of the sibility in our S.D. Waldangour The seminar was with vote of thanky by Seninar secretar Tollowed by snorths preety siny. Signature Members progent. Preetiperafria Barrik Presti Pacolma Barrin Moverbuddee buddars place Bismart MEUSAPHELYEE P. Biswal Maninel Jappo Maninee Jappo Sceche-ta Gurcia Suchita Geria Minupama Kino Nieupomo Kino

Topic was presented by students of the dept in PPT format. The gist was about liberty, types, necessity and its relevance in our society. At the end of the paper presentation, students were asked to participate in question-answer session regarding the topic and seminar was ended with the vote of thanks by Seminar Secretary Preety Singh.

H 27.4.9.18 Seminar Report :-A benienar in the Sept. of Political Breence was held on dt. 04.09. 2018 at about 11.45 am among the estudents and faculty members. The topic Following students were selected to presented the paper manely herein nichta desertan 1- Ganjukta Kumari Mohartu 2- Elin Xalxo 3- Deepika Krspolla 4 - Surya Tanaya Das At the end of the paper presentation &tudents were asked to participate in question-Answer (Session regarding relevance of the Subject in our Society. The Seminar was ended with the vote of Thanks by Gentinar becretary Preety Singh. Members Present Signature. 1) Netre Bohora Nite Bohona (2) Sonam Shanwar Sman Sharwan (3) Basanti Tentey Basante Tinkey (1) Ashrita Boeda Ashrita Bada ( ) Sanjita Banchhor Sanjelta Banchhorz (6) Jagrieti Naik Jagaiti Nain 7) Sushama Kuller Sushama Kulle Alvsha Kyun Alisha Lugan Socialamini mazni Soudamini mazni (10) Lilima pan Lillima pan (11) Surabhi Bhos Surabhi BAO? 12) Preabina Marhi Preabina Majhi (13) Salmita Barra Salmily Bakra

The seminar was presented by the students through PPT mode. The subject of discussion was "How different elements like religion, caste, language etc determine the voting behaviour of the people". At the end of the paper presentation, students were asked to participate in question-answer session regarding the topic and seminar was ended with the vote of thanks by Seminar Secretary.

C.C 27 Geminar Report:-At. 12. 12. 2018 A Seminarin the Dept. of Poliscience was beld on dt 12. 12. 2018 of about 11. 45 a.m. among the students and faculty members. The topic of The Geminar was " Determinants of Voting Behaviour" Following students were presented the Gemenar 14 paper ) namely :+ 1. Rashmita Gudia 2. Rastomita Majhi 13. Tharana Kumbhar 4. Khusmaran Bada Kujur Sushing Toppo 1. A draw M At the end of the paper presentation students Werre asked to participate in the Question- Answere Session regarding relevence of the subject in oten society. and a har all and a second The seminar was ended with the vote of Thanks by Geminar Georetary. Ind sinometer Q 8 Members Present SEgnature & Rupali Tudy 2- Rupali Thdy 3/ Dhanitri Gandia 2/- Wheenithi Gardig Arrati Naik (3) Arcati Naik Preabina Majhi 4/ Preabsna Majli 5) Sasmita Bakra (5) Sasmita Bakka (6) Surabhi Bhoi (2) Surabhi Bhoi (7) Lilima pan (9) Lilima pan (3) Soudamini Mo-Shi (8) Sociedamini mazhi 9) Alisha Kuyun 9- Alisha Keyun Sushama Kully 0) 10 - Sushama Kullu 11) Jagoidi Naik 11- Jagriti Waik