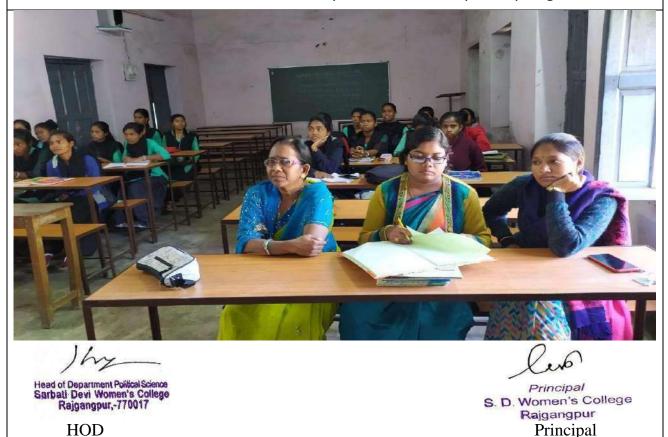

**Departmental Seminar** 

<u>Seminar Convener</u> Dr. Kaushlya Agrawal (HOD) Miss. Bikashlota Soreng L/PSC Mrs. Sarika Bilung

Date: 29/10/2019 Time: 11:45 AM (IST)

RAJGANGPUR, SUNDERGARH

| REPORT ON SEMINAR                                                                                                                                                                                                               |                                                                       |  |  |  |
|---------------------------------------------------------------------------------------------------------------------------------------------------------------------------------------------------------------------------------|-----------------------------------------------------------------------|--|--|--|
| Title"Role of The President in India"                                                                                                                                                                                           |                                                                       |  |  |  |
| Resource Person Departmental Seminar                                                                                                                                                                                            |                                                                       |  |  |  |
| Date of conduct                                                                                                                                                                                                                 | 29/10/2019                                                            |  |  |  |
| Organized by                                                                                                                                                                                                                    | Department of Political Science                                       |  |  |  |
| Participant Year1st,2nd,3rdNo. of participants                                                                                                                                                                                  | 24 Duration One day                                                   |  |  |  |
| Venue Seminar Hall                                                                                                                                                                                                              |                                                                       |  |  |  |
| The paper was presented by Sanjukta Kumari Mohanty<br>election in India, power, functions and role was discusse<br>paper presentation, students were asked to partic<br>regarding the topic and seminar was ended with the vote | ed in the seminar. At the end of the ipate in question-answer session |  |  |  |
| <image/> <text><text></text></text>                                                                                                                                                                                             | Fincepel<br>B. D. Women's College<br>Raigangpur<br>Principal          |  |  |  |