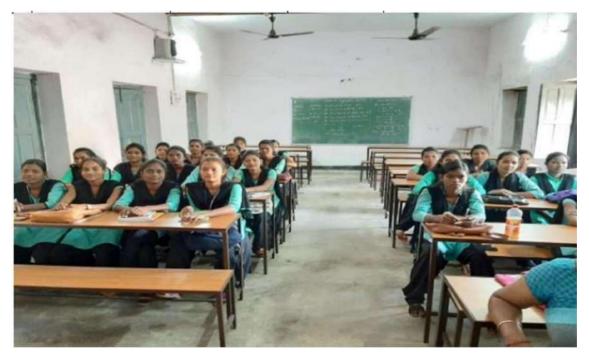

RAJGANGPUR, SUNDERGARH

| REPORT ON SEMINAR                                                                                                   |                                   |                                                                                                            |                    |                                    |                                 |
|---------------------------------------------------------------------------------------------------------------------|-----------------------------------|------------------------------------------------------------------------------------------------------------|--------------------|------------------------------------|---------------------------------|
| Title                                                                                                               | "POLITICZA"                       | TION OF CASTE"                                                                                             |                    |                                    |                                 |
| Resource Person       Prof. Maniketan Behera         Reader in Political Science         Dalmia College, Rajgangpur |                                   |                                                                                                            |                    |                                    |                                 |
| Date of conduct                                                                                                     | I                                 | 0 ·                                                                                                        | 26/0               | 7/2018                             |                                 |
| Organized by                                                                                                        |                                   |                                                                                                            |                    | artment of Polit                   | ical Science                    |
| Participant Year                                                                                                    | $1^{st}, 2^{nd}, 3^{rd}$          | No. of participants                                                                                        | 08                 | Duration                           | One day                         |
| -                                                                                                                   | minar Hall                        |                                                                                                            | 1                  | 1                                  | <b>`</b>                        |
| I                                                                                                                   |                                   |                                                                                                            |                    |                                    |                                 |
| regarding politics presentation, stu                                                                                | s, caste and im<br>dents were ask | students of PSC in PPT<br>pact of caste on politic<br>ed to participate in que<br>th the vote of thanks by | s in Ir<br>estion- | ndia. At the end<br>answer session | d of the paper<br>regarding the |
| Head of Department P<br>Sarbati Devi Wome<br>Rajgangpur,-3                                                          | en's College                      |                                                                                                            |                    | S. D. Wome                         | cipal<br>en's College           |
| HOD                                                                                                                 |                                   |                                                                                                            |                    |                                    | ncipal                          |

14 Mellinger Serinar Report. 20126.4.18 A seminar in the dept. of Politicalscience way held on dt. 26-7. 18 at about It 11:45 am. arrang the students and formally members. The topic in the centrar caste " and bollow, y student coeve to present the paper namely Selecter 1. Rupali Judy. iter 1 2. Mith Behard. 3. Sondon Dhomesur. 4. Misha Kugur. I and Illingth 5. Dasanti girky. 6. Lilima pan At the end of the paper presentition Students were asked to paraticipat In a question-angever session regards the revenue of the sibility in our S.D. Waldangour The seminar was with vote of thanky by Seninar secretar Tollowed by snorths preety siny. Signature Members progent. Preetiperafria Barrik Presti Pacolma Barrin Moverbuddee buddars place Bismart MEUSAPHELYEE P. Biswal Maninel Jappo Maninee Jappo Sceche-ta Gurcia Suchita Geria Minupama Kino Nieupomo Kino