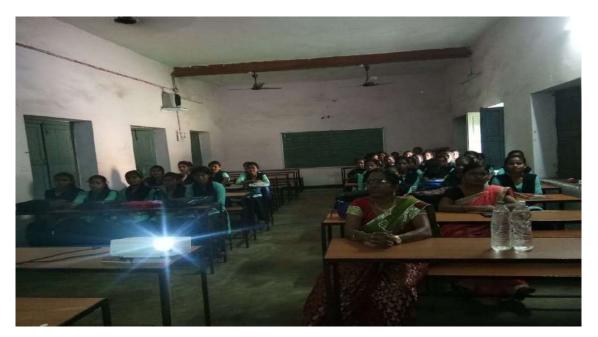

**Departmental Seminar** 

<u>Seminar Convener</u> Dr. Kaushlya Agrawal (HOD) Miss. Bikashlota Soreng L/PSC Mrs. Sarika Bilung

Date: 29/10/2019 Time: 11:45 AM (IST)

RAJGANGPUR, SUNDERGARH

| REPORT ON SEMINAR                                                                                                                                                                                                               |                                                                       |  |  |  |
|---------------------------------------------------------------------------------------------------------------------------------------------------------------------------------------------------------------------------------|-----------------------------------------------------------------------|--|--|--|
| Title"Role of The President in India"                                                                                                                                                                                           |                                                                       |  |  |  |
| Resource Person Departmental Seminar                                                                                                                                                                                            |                                                                       |  |  |  |
| Date of conduct                                                                                                                                                                                                                 | 29/10/2019                                                            |  |  |  |
| Organized by                                                                                                                                                                                                                    | Department of Political Science                                       |  |  |  |
| Participant Year1st,2nd,3rdNo. of participants                                                                                                                                                                                  | 24 Duration One day                                                   |  |  |  |
| Venue Seminar Hall                                                                                                                                                                                                              |                                                                       |  |  |  |
| The paper was presented by Sanjukta Kumari Mohanty<br>election in India, power, functions and role was discusse<br>paper presentation, students were asked to partic<br>regarding the topic and seminar was ended with the vote | ed in the seminar. At the end of the ipate in question-answer session |  |  |  |
| <image/> <text><text></text></text>                                                                                                                                                                                             | Fincepel<br>B. D. Women's College<br>Raigangpur<br>Principal          |  |  |  |