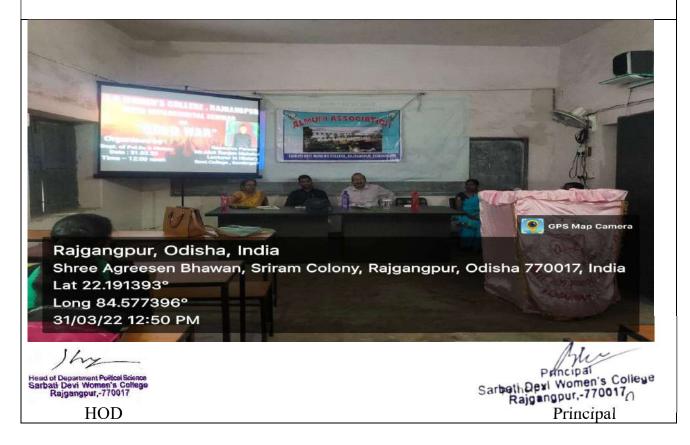

#### No-05..../SDWC/PSC

Date-25/07/2019

This is to inform the students of Political Science Department that Seminar will be conducted in the concerned dept on **28/08/2019** at 1.00 PM in the presence of students and faculty members. **Dr. Mala Mohanty Reader in PSC Municipal College Rourkela** has given consent to preside over the meeting. The topic of the Seminar is decided as "*Federalism with special reference to Jammu and Kashmir*".

RAJGANGPUR, SUNDERGARH

| REPORT ON SEMINAR                                                                                                                                                                                                                                                                                                                                                                           |                                 |  |  |  |
|---------------------------------------------------------------------------------------------------------------------------------------------------------------------------------------------------------------------------------------------------------------------------------------------------------------------------------------------------------------------------------------------|---------------------------------|--|--|--|
| Title <i>"Federalism with special reference to a</i>                                                                                                                                                                                                                                                                                                                                        | Jammu and Kashmir"              |  |  |  |
| Resource Person       Dr. Mala Mohanty         Reader in PSC       Municipal College Rourkela                                                                                                                                                                                                                                                                                               |                                 |  |  |  |
| Date of conduct                                                                                                                                                                                                                                                                                                                                                                             | 28/08/2019                      |  |  |  |
| Organized by                                                                                                                                                                                                                                                                                                                                                                                | Department of Political Science |  |  |  |
| Participant Year 1 <sup>st</sup> ,2 <sup>nd</sup> ,3 <sup>rd</sup> No. of participants                                                                                                                                                                                                                                                                                                      | 08 Duration One day             |  |  |  |
| Venue Seminar Hall                                                                                                                                                                                                                                                                                                                                                                          |                                 |  |  |  |
|                                                                                                                                                                                                                                                                                                                                                                                             |                                 |  |  |  |
| Rupali Tudu a student of +3 3rd year presented the seminar on PPT. The topic of discussion was federalism its meaning, features, Article 370 with special reference to Jammu and Kashmir. At the end of the paper presentation, students were asked to participate in question-answer session regarding the topic and seminar was ended with the vote of thanks by Bikashlota Soreng L/PSC. |                                 |  |  |  |
|                                                                                                                                                                                                                                                                                                                                                                                             |                                 |  |  |  |

Seminar Report: dt. 28.08.2019 A seminar was held in the Seminar Hall on dt. 29. 08:2019 ret rebout 1.00 pm rimong the Students rind faculty members. The topic of the Seminar Was "Federalism with special reference to Jammu rind Kashmiri." Presented the Seminar on power point basis. At the end of the paper presentation Students were resked to participate in the Question Answere Session regarding relevance of the Subject The Seminar was ended with the vote of thanks by Mr. Brikashlota Goreng dect. in pol-Science V12111111111 Members Present Signature - He 1. Swipan Dhanudit Willin Sonam Shanwar 2 - Basanti Tiskey No Balante Tinkey 3. Ashrita Bada Ashrita Bada 4. Sushma Kullu and a la continue - 5 5. Jagouti Naik Jagreti Nain 6. Nisha Kujur Alesha Kupun 7. Sureabhi Bhoim Rupali, Teedy CH 8. Rupalis Tudans 9. Prabina Mayhi Preabing Mailie 11 10. Aroti Maik Areati Naik 11- Raupali Frady Burgelia We Mohantey Sangelia We Mohantey Shurana Kunis nom 11 - Banjækta Kanarie Mohanty 12 - Thoreana Kumbher 13 - Deepica Kispotta Deepica Kespotfa.