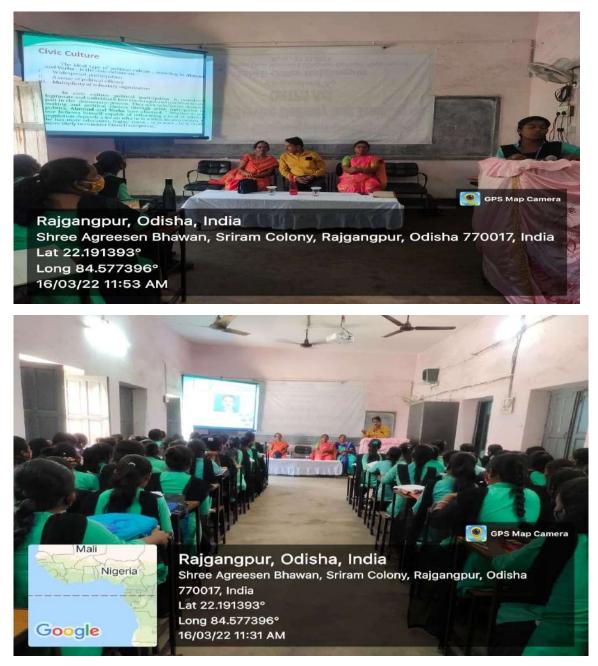

#### No-05..../SDWC/PSC

Date-25/07/2019

This is to inform the students of Political Science Department that Seminar will be conducted in the concerned dept on **28/08/2019** at 1.00 PM in the presence of students and faculty members. **Dr. Mala Mohanty Reader in PSC Municipal College Rourkela** has given consent to preside over the meeting. The topic of the Seminar is decided as "*Federalism with special reference to Jammu and Kashmir*".

Head of Department Political Science Sarbati Devi Women's College Rajgangpur,-770017

Principal S. D. Women's College Rajgangpur Signature of Principal

Seminar on the Topic: "<u>Federalism with</u> <u>special reference to Jammu and</u> <u>Kashmir</u>" organized by Dept of Political Science S.D. Women's College Rajgangpur, Sundargarh

RAJGANGPUR, SUNDERGARH

| REPORT ON SEMINAR                                                                                                                                                                                                                                                                                                                                                                           |                                 |  |  |  |
|---------------------------------------------------------------------------------------------------------------------------------------------------------------------------------------------------------------------------------------------------------------------------------------------------------------------------------------------------------------------------------------------|---------------------------------|--|--|--|
| Title <i>"Federalism with special reference to a</i>                                                                                                                                                                                                                                                                                                                                        | Jammu and Kashmir"              |  |  |  |
| Resource Person       Dr. Mala Mohanty         Reader in PSC       Municipal College Rourkela                                                                                                                                                                                                                                                                                               |                                 |  |  |  |
| Date of conduct                                                                                                                                                                                                                                                                                                                                                                             | 28/08/2019                      |  |  |  |
| Organized by                                                                                                                                                                                                                                                                                                                                                                                | Department of Political Science |  |  |  |
| Participant Year 1 <sup>st</sup> ,2 <sup>nd</sup> ,3 <sup>rd</sup> No. of participants                                                                                                                                                                                                                                                                                                      | 08 Duration One day             |  |  |  |
| Venue Seminar Hall                                                                                                                                                                                                                                                                                                                                                                          |                                 |  |  |  |
|                                                                                                                                                                                                                                                                                                                                                                                             |                                 |  |  |  |
| Rupali Tudu a student of +3 3rd year presented the seminar on PPT. The topic of discussion was federalism its meaning, features, Article 370 with special reference to Jammu and Kashmir. At the end of the paper presentation, students were asked to participate in question-answer session regarding the topic and seminar was ended with the vote of thanks by Bikashlota Soreng L/PSC. |                                 |  |  |  |
|                                                                                                                                                                                                                                                                                                                                                                                             |                                 |  |  |  |