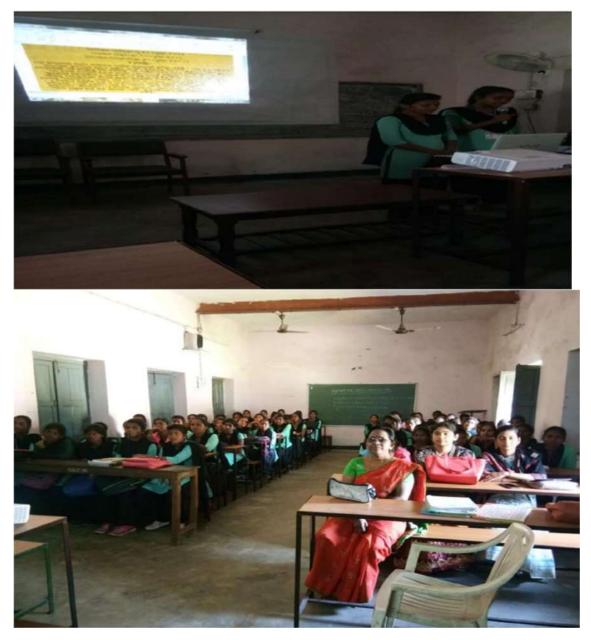

RAJGANGPUR, SUNDERGARH

| REPORT ON SEMINAR                                                                                                                                                                                                                                                                                                                                                                           |                                 |  |  |  |
|---------------------------------------------------------------------------------------------------------------------------------------------------------------------------------------------------------------------------------------------------------------------------------------------------------------------------------------------------------------------------------------------|---------------------------------|--|--|--|
| Title <i>"Federalism with special reference to a</i>                                                                                                                                                                                                                                                                                                                                        | Jammu and Kashmir"              |  |  |  |
| Resource Person       Dr. Mala Mohanty         Reader in PSC       Municipal College Rourkela                                                                                                                                                                                                                                                                                               |                                 |  |  |  |
| Date of conduct                                                                                                                                                                                                                                                                                                                                                                             | 28/08/2019                      |  |  |  |
| Organized by                                                                                                                                                                                                                                                                                                                                                                                | Department of Political Science |  |  |  |
| Participant Year 1 <sup>st</sup> ,2 <sup>nd</sup> ,3 <sup>rd</sup> No. of participants                                                                                                                                                                                                                                                                                                      | 08 Duration One day             |  |  |  |
| Venue Seminar Hall                                                                                                                                                                                                                                                                                                                                                                          |                                 |  |  |  |
|                                                                                                                                                                                                                                                                                                                                                                                             |                                 |  |  |  |
| Rupali Tudu a student of +3 3rd year presented the seminar on PPT. The topic of discussion was federalism its meaning, features, Article 370 with special reference to Jammu and Kashmir. At the end of the paper presentation, students were asked to participate in question-answer session regarding the topic and seminar was ended with the vote of thanks by Bikashlota Soreng L/PSC. |                                 |  |  |  |
|                                                                                                                                                                                                                                                                                                                                                                                             |                                 |  |  |  |

Seminar Report: dt. 28.08.2019 A seminar was held in the Seminar Hall on dt. 29. 08:2019 ret rebout 1.00 pm rimong the Students rind faculty members. The topic of the Seminar Was "Federalism with special reference to Jammu rind Kashmiri." Presented the Seminar on power point basis. At the end of the paper presentation Students were resked to participate in the Question Answere Session regarding relevance of the Subject The Seminar was ended with the vote of thanks by Mr. Brikashlota Goreng dect. in pol-Science V12111111111 Members Present Signature - He 1. Swipan Dhanudit Willin Sonam Shanwar 2 - Basanti Tiskey No Balante Tinkey 3. Ashrita Bada Ashrita Bada 4. Sushma Kullu and a la continue - 5 5. Jagouti Naik Jagreti Nain 6. Nisha Kujur Alesha Kupun 7. Sureabhi Bhoim Rupali, Teedy CH 8. Rupalis Tudans 9. Prabina Mayhi Preabing Mailie 11 10. Aroti Maik Areati Naik 11- Raupali Frady Burgelia We Mohantey Sangelia We Mohantey Shurana Kunis nom 11 - Banjækta Kanarie Mohanty 12 - Thoreana Kumbher 13 - Deepica Kispotta Deepica Kespotfa.