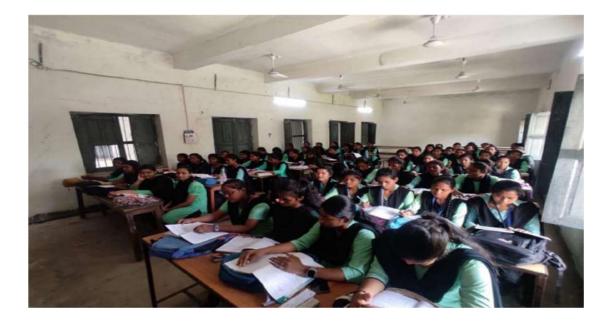

**Departmental Seminar** 

<u>Seminar Convener</u> Dr. Kaushlya Agrawal (HOD) Miss. Bikashlota Soreng L/PSC Mrs. Sarika Bilung

Date: 29/10/2019 Time: 11:45 AM (IST)

RAJGANGPUR, SUNDERGARH

| REPORT ON SEMINAR                                                                                                                                                                                                               |                                                                       |  |  |  |
|---------------------------------------------------------------------------------------------------------------------------------------------------------------------------------------------------------------------------------|-----------------------------------------------------------------------|--|--|--|
| Title"Role of The President in India"                                                                                                                                                                                           |                                                                       |  |  |  |
| Resource Person Departmental Seminar                                                                                                                                                                                            |                                                                       |  |  |  |
| Date of conduct                                                                                                                                                                                                                 | 29/10/2019                                                            |  |  |  |
| Organized by                                                                                                                                                                                                                    | Department of Political Science                                       |  |  |  |
| Participant Year1st,2nd,3rdNo. of participants                                                                                                                                                                                  | 24 Duration One day                                                   |  |  |  |
| Venue Seminar Hall                                                                                                                                                                                                              |                                                                       |  |  |  |
| The paper was presented by Sanjukta Kumari Mohanty<br>election in India, power, functions and role was discusse<br>paper presentation, students were asked to partic<br>regarding the topic and seminar was ended with the vote | ed in the seminar. At the end of the ipate in question-answer session |  |  |  |
| <image/> <text><text></text></text>                                                                                                                                                                                             | Fincepel<br>B. D. Women's College<br>Raigangpur<br>Principal          |  |  |  |