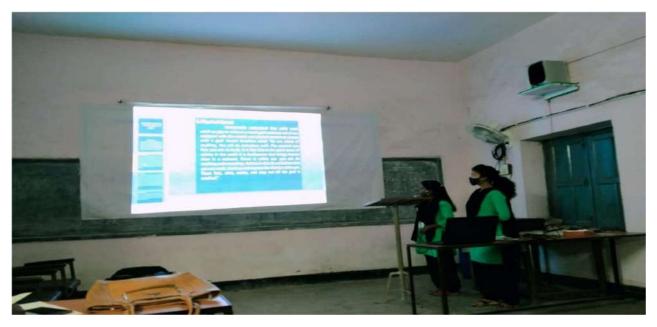

## **REPORT ON SEMINAR** "Human Relation Theory". Title **Resource** Person Seema Stella Tigga Lect/psc S S College,Birmitrapur Date of conduct 12/01/2019 Department of Political Science Organized by 1<sup>st</sup>,2<sup>nd</sup>,3<sup>rd</sup> No. of participants Participant Year 21 Duration One day Seminar Hall Venue The resource person enlightened about the human relation theory and discussed its importance in public administration. At the end of the paper presentation, students were asked to participate in question-answer session regarding the topic and seminar was ended with the vote of thanks by Bikashlota Soreng L/PSC.

Head of Department Political Science Sarbati Devi Women's Colleg Rajgangpur,-770017

HOD

Principal S. D. Women's College Rajgangpur Principal

(Semenar Report D1. 12/01/2019 A Seminer was held in the Seminar Hall on stated 12/01/2019 at 4.00 Am among the shedents & faculty members. The Tople of He Commad was Herman Relation Theory the main speaker & this seminar was Seema Stella Traga LIDSC SS College Bizmishapur. There were many students altaEsted & meeting was ended with the critica thanks by Mirs. Bikashbota Soreng L/Psc. Members present Signature 1. Rupali Tudy Rupali Inda 2. Surubbi Bhoi Surubhi Rhoi 3. Prabina Majhi Drabina Majhi 4. Ashrita Bada Deshrita Bada 5. Deepica Kispella Deepica kir pota 6. Alin Xaxa Alin Xaby Sabita Bagh 7. Sabita Bagi 8. Arap Kerketta Azerti kishes 9. Joschana Dyrgdang 10. Sujata Nach As chance Dungding Sujata Maile ( 11. Seitmite Laying Quemita Lagun 12: CIMSan Laber. Somman Leilig 13. Bunita Maighi ~ Surrify muilt 14. Basanle Behara Basanfi Beherd 15. Pucepa States Puspa Skly 16. Gujata Sugata ming Tikken 17. populi Agjale Tinken 18. Talsaba Here Jasika Hero 19. Saufi Kinda (Swate lemold 20. Dechika Toppo Sanju Lubra 21. Sanja Latsa Bikashleita Soreng LIASC HOD Saréka Bilung hectRSC WZ 1/2/01/2019

RAJGANGPUR, SUNDERGARH

| REPORT ON SEMINAR                                                                                                                                                                                                                                                                                                                                                                           |                                 |  |  |  |
|---------------------------------------------------------------------------------------------------------------------------------------------------------------------------------------------------------------------------------------------------------------------------------------------------------------------------------------------------------------------------------------------|---------------------------------|--|--|--|
| Title <i>"Federalism with special reference to a</i>                                                                                                                                                                                                                                                                                                                                        | Jammu and Kashmir"              |  |  |  |
| Resource Person       Dr. Mala Mohanty         Reader in PSC       Municipal College Rourkela                                                                                                                                                                                                                                                                                               |                                 |  |  |  |
| Date of conduct                                                                                                                                                                                                                                                                                                                                                                             | 28/08/2019                      |  |  |  |
| Organized by                                                                                                                                                                                                                                                                                                                                                                                | Department of Political Science |  |  |  |
| Participant Year 1 <sup>st</sup> ,2 <sup>nd</sup> ,3 <sup>rd</sup> No. of participants                                                                                                                                                                                                                                                                                                      | 08 Duration One day             |  |  |  |
| Venue Seminar Hall                                                                                                                                                                                                                                                                                                                                                                          |                                 |  |  |  |
|                                                                                                                                                                                                                                                                                                                                                                                             |                                 |  |  |  |
| Rupali Tudu a student of +3 3rd year presented the seminar on PPT. The topic of discussion was federalism its meaning, features, Article 370 with special reference to Jammu and Kashmir. At the end of the paper presentation, students were asked to participate in question-answer session regarding the topic and seminar was ended with the vote of thanks by Bikashlota Soreng L/PSC. |                                 |  |  |  |
|                                                                                                                                                                                                                                                                                                                                                                                             |                                 |  |  |  |

Seminar Report: dt. 28.08.2019 A seminar was held in the Seminar Hall on dt. 29. 08:2019 ret rebout 1.00 pm rimong the Students rind faculty members. The topic of the Seminar Was "Federalism with special reference to Jammu rind Kashmiri." Presented the Seminar on power point basis. At the end of the paper presentation Students were resked to participate in the Question Answere Session regarding relevance of the Subject The Seminar was ended with the vote of thanks by Mr. Brikashlota Goreng dect. in pol-Science V12111111111 Members Present Signature - He 1. Swipan Dhanudit Willin Sonam Shanwar 2 - Basanti Tiskey No Balante Tinkey 3. Ashrita Bada Ashrita Bada 4. Sushma Kullu and a la continue - 5 5. Jagouti Naik Jagreti Nain 6. Nisha Kujur Alesha Kupun 7. Sureabhi Bhoim Rupali, Teedy CH 8. Rupalis Tudans 9. Prabina Mayhi Preabing Mailie 11 10. Aroti Maik Areati Naik 11- Raupali Frady Burgelia We Mohantey Sangelia We Mohantey Shurana Kunis nom 11 - Banjækta Kanarie Mohanty 12 - Thoreana Kumbher 13 - Deepica Kispotta Deepica Kespotfa.