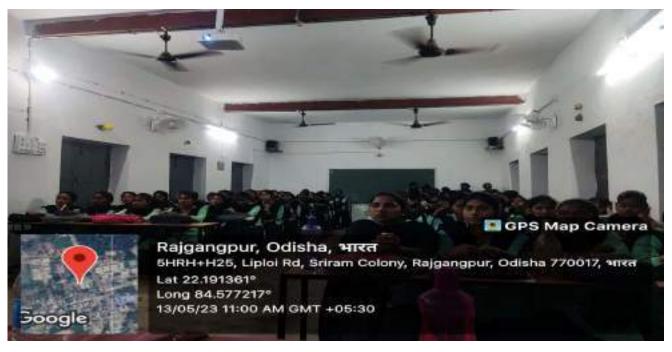

|



(Students present in the seminar hall for discussion on the seminar topic)



(welcome of resource person )