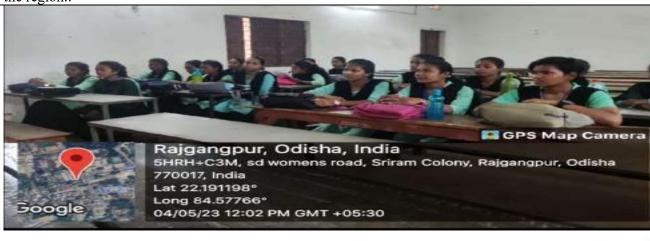

9 - Santishimi Goud S. Goud

10. Suchita Kisan S. Kisan

(students and faculty members are participating in the seminar)

(students presenting ppt presentation on the topic SOCIAL STARTIFICATION on jati varna and class)