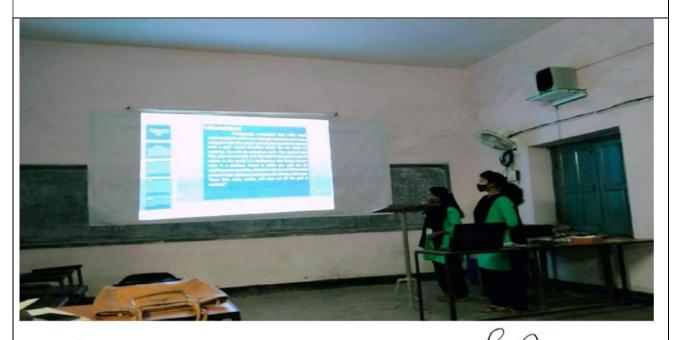

(Students presenting the ppt presentation on the topic impact of industrialization in the presence of faculty members and students on date 05.11.2018)