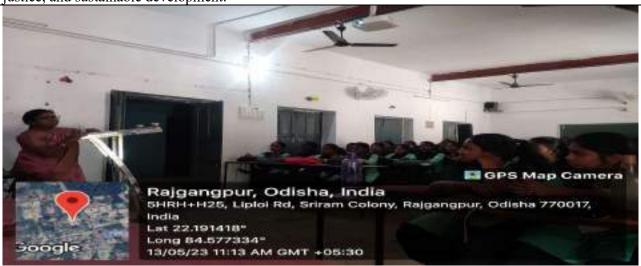

|                       |         |  |  |

A seminar was conducted in the dept. of history on 13.05.23 among all the students and faculty members. Sarika Bilung delivered a compelling analysis of the enduring relevance of Gandhi's philosophy in the 21st century, emphasizing its potential to address contemporary challenges such as inequality, violence, and environmental degradation. The seminar highlighted Gandhi's principles of nonviolence, social justice, and sustainability as guiding beacons for navigating complex global issues and fostering harmonious societies. Attendees gained valuable insights into the practical applicability of Gandhi's teachings in today's interconnected and rapidly changing world, inspiring renewed efforts towards peace, justice, and sustainable development.



Head of Department History Serbati Devi Women's College Rajgangput, 770917 HOD Principal
Sarbeth Devi Women's College
Rajgengpur,-770017
Principal

Seminar Report Date 13/05/29 Theinter-departmental Seminar along with Political Science was held on 15 05, 23, con the topic Reference of Gondhian idealways in 21th Century. The nevoluce person was Musarile billing besident professor two students from both the departmen presented their paper on the same topic the discussion voted thanks was given by department of stirtory on Seminar was concluded with photo lesson Signature of the resource Person Satetha Reland Signature Name San's Rang 1. Sonia Rana kalpana Bada 1 Kalpana Bada Sanita Dehura - Sanika Dehoni Kumorci Ninasa Toppo 4- Kumari Ninasa Toppo Bobina Minz F. Robina Minz Subhadra Mille