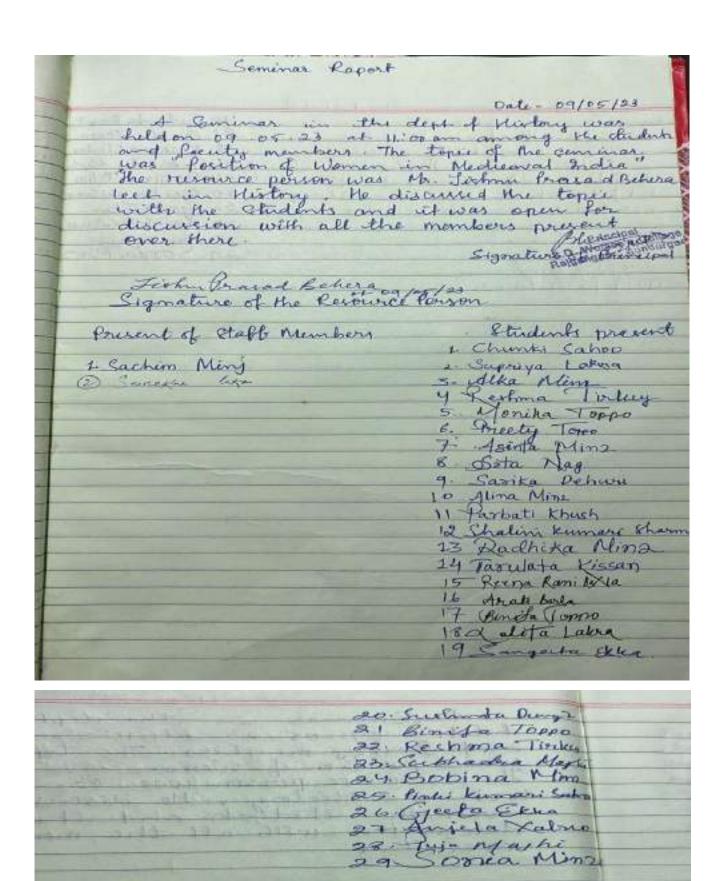

Head of Department History Sarbati Devi Women's College Rajgangpur, 770017

Principal
S. D. Women's College
Rajgangpur

**Principal** 

| A seminar in the Dept of History was held on           |
|--------------------------------------------------------|
| Df 05 - 98. 2018 at about 11-45 ans among the students |
| and fairly members. The fopic of the Some seminar      |
| Empact on industrical nevolution. Following students   |
| were selected to presented the paper homely            |
|                                                        |
| 1 Jananti Tete                                         |
| a Mandakini Baola                                      |
| 3 Titeswani Kalo                                       |
|                                                        |
| At the end of the paper presentation student were      |
| asked to panticipate in question Answer session        |
| negarding nelevance of the Subject                     |
|                                                        |
| The Seminar was ended with the rote of                 |
| thanks by Jeminan Seenetany chanda kromani Thayron     |
|                                                        |
| Member present signature Sign of Principal             |
| 1- Jayanti Tete J. Tete                                |
| 1- Jayanti Tete J. Tete 2- Priganta Minz P. Minz       |
| R. Dandlane                                            |
| 4- forfarka Nark P. Maik                               |
| 5-Mandalini Boola M. Boola                             |
| Secure prison                                          |
| 7. Charda keurara Thakur. R. Thakur.                   |
| 8- Jetesware Kalo J. Kalo                              |
|                                                        |
| Symcipa Called My                                      |
| O. Womer Sund                                          |
| S.D. Womers und a 1937 No.                             |
|                                                        |
|                                                        |
|                                                        |
|                                                        |