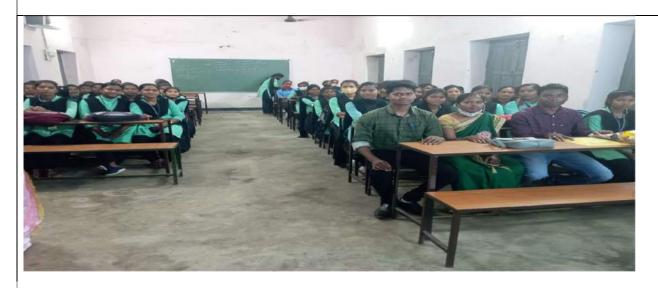

9 - Santishimi Goud S. Goud

10. Suchita Kisan S. Kisan

(students and faculty members are participating in the seminar)

(students presenting ppt presentation on the topic SOCIAL STARTIFICATION on jati varna and class)