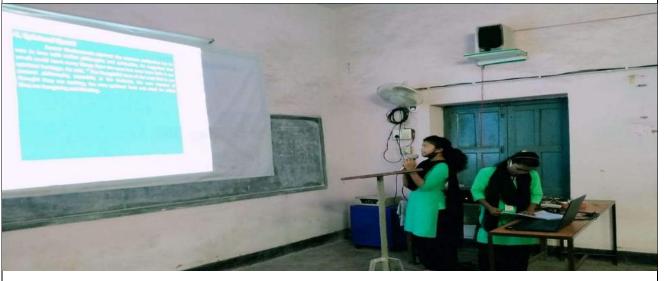

(Students presenting the ppt presentation on the topic impact of industrialization in the presence of faculty members and students on date 05.11.2018)