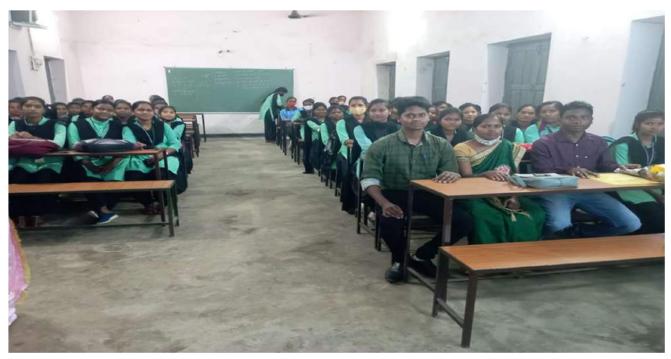

9 - Santishimi Goud S. Goud

10. Suchita Kisan S. Kisan

(students and faculty members are participating in the seminar)

(students presenting ppt presentation on the topic SOCIAL STARTIFICATION on jati varna and class)