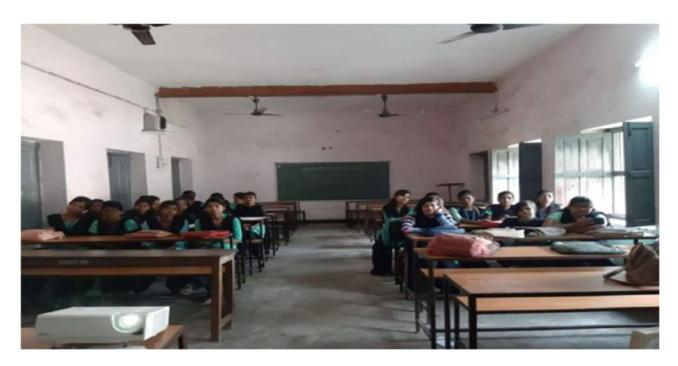

9 - Santishimi Goud S. Goud

10. Suchita Kisan S. Kisan

(students and faculty members are participating in the seminar)

(students presenting ppt presentation on the topic SOCIAL STARTIFICATION on jati varna and class)