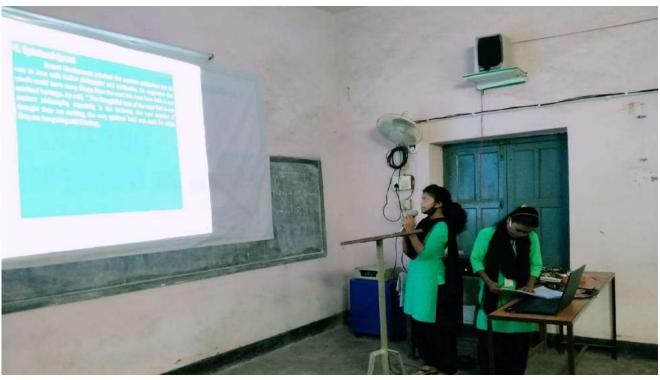

(Students presenting the ppt presentation on the topic impact of industrialization in the presence of faculty members and students on date 05.11.2018)