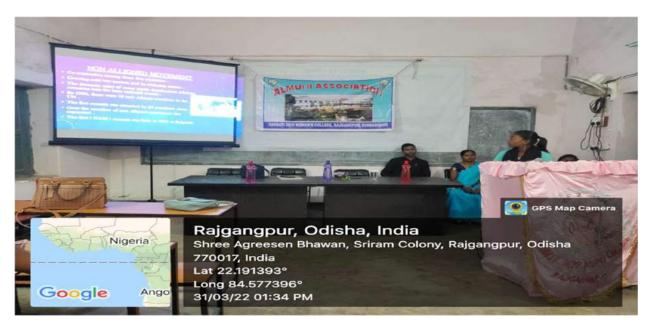

(Students presenting the ppt presentation on the topic impact of industrialization in the presence of faculty members and students on date 05.11.2018)