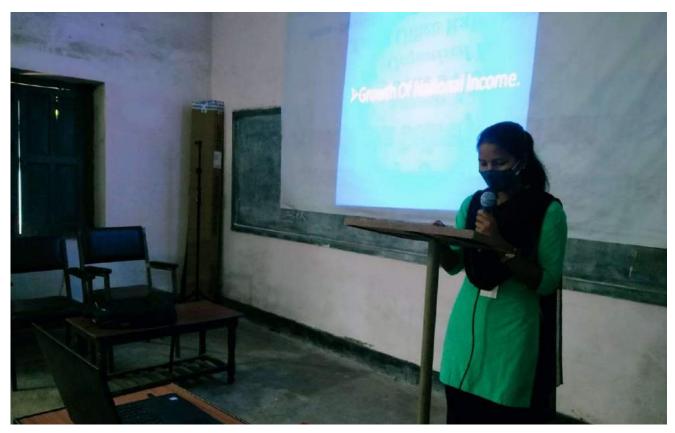

(Students presenting the ppt presentation on the topic impact of industrialization in the presence of faculty members and students on date 05.11.2018)