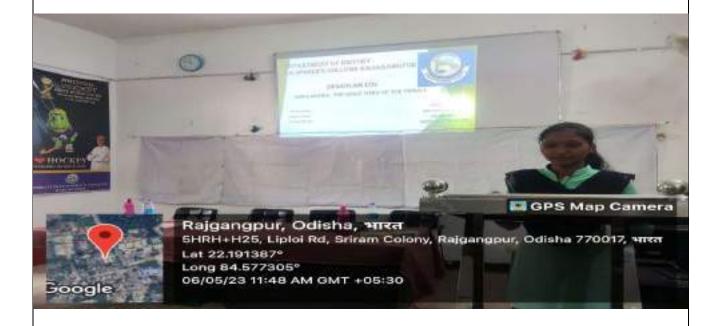

### Report:

On 11th January 2019, a seminar on Odishan Temple Architecture was conducted in the Departmental Hall. Chanda Kumari Thakur and Suneli Topno presented an overview of the architectural heritage of Odisha, focusing on the evolution, features, and symbolism of its temples. They highlighted the influence of historical dynasties and provided case studies of prominent temples like Lingaraja, Konark Sun, and Jagannath Temple.

Surekha Lakra, Head of the Department, expressed gratitude to Thakur and Topno for their insightful presentations. She emphasized the importance of such seminars in academic discourse and encouraged further exploration of Odisha's rich cultural heritage.