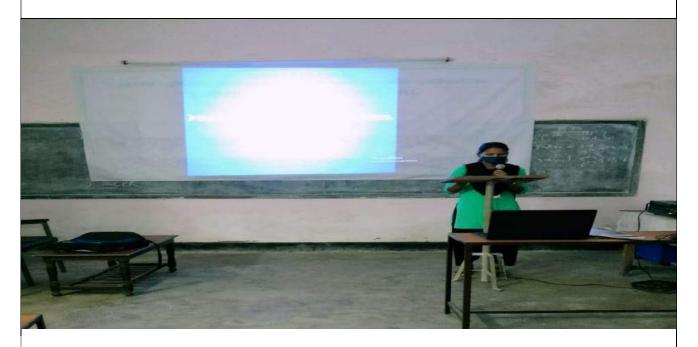

9 - Santishimi Goud S. Goud

10. Suchita Kisan S. Kisan

(students and faculty members are participating in the seminar)

(students presenting ppt presentation on the topic SOCIAL STARTIFICATION on jati varna and class)