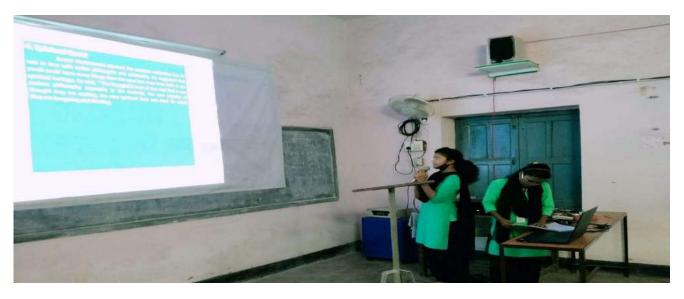

(Students presenting the ppt presentation on the topic impact of industrialization in the presence of faculty members and students on date 05.11.2018)