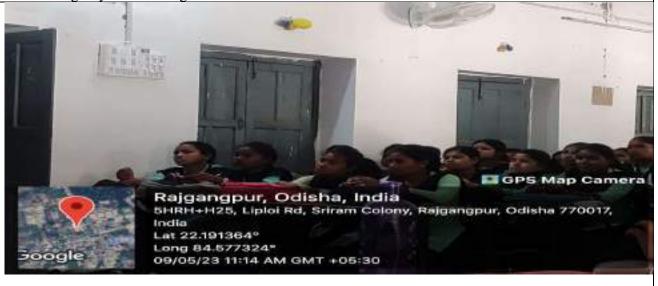

### Report:

On 11th January 2019, a seminar on Odishan Temple Architecture was conducted in the Departmental Hall. Chanda Kumari Thakur and Suneli Topno presented an overview of the architectural heritage of Odisha, focusing on the evolution, features, and symbolism of its temples. They highlighted the influence of historical dynasties and provided case studies of prominent temples like Lingaraja, Konark Sun, and Jagannath Temple.

Surekha Lakra, Head of the Department, expressed gratitude to Thakur and Topno for their insightful presentations. She emphasized the importance of such seminars in academic discourse and encouraged further exploration of Odisha's rich cultural heritage.