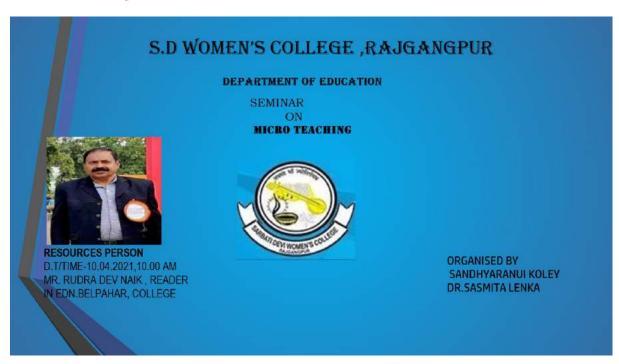

#### BANNER

RESOURCES PERSON D.T/TIME-12.11.2018,10.30 AM MR. JISHNU PRIYA ROUTH LECT.IN EDN HIRAKUD COLLEGE,SAMBALPUR

#### DEPARTMENT OF EDUCATION

S.D WOMEN'S COLLEGE, RAJGANGPUR

SEMINAR ON SARVA SIKSHYA ABHIYAN

### ORGANISED BY MR. BIPIN CHOUDHURY

MRS. SANDHYARANUI KOLERY DR. SASMITA LENKA