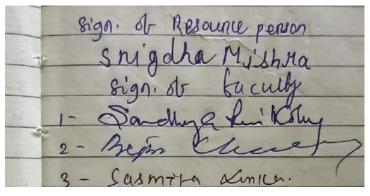

Prof. Bk Patel from education department was invited to deliver a talk on the set topic the seminar was ended with a vote of thanks By Bipin Choudhury HOD, Head Of The Department, Seminar secretary followed by snacks.