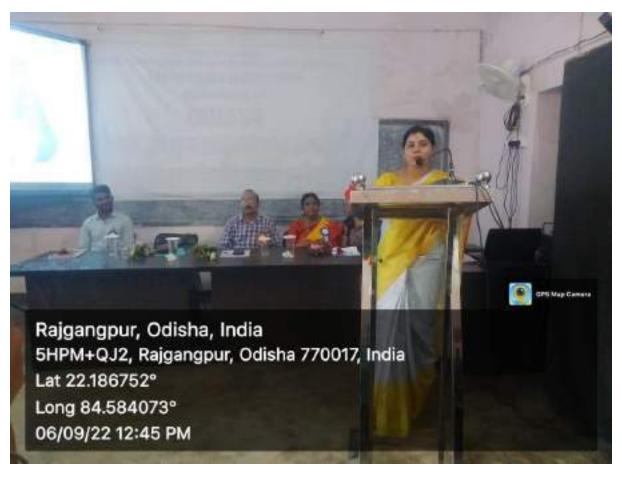

#### • SEMINAR:2

A Seminar in the Department Of Education was held on the date 12/11/2018 at 10:00 a.m. Among the students and faculties member . The topic in the seminar was decided as a "Serva Shiksha Abhiyan" following students were selected to present the paper namely :

Mrs. Jishnu Priya Raut Lecture In Education Hirakud College, was invited to deliver a talk on the said topic. The seminar was ended with a vote of thanks by asst, seminar secretary followed by snacks.