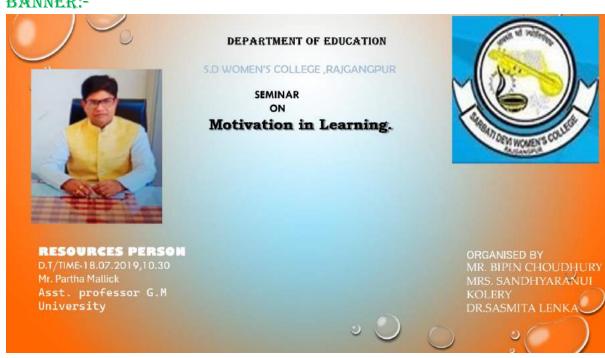

#### BANNER

RESOURCES PERSON D.T/TIME-12.11.2018,10.30 AM MR. JISHNU PRIYA ROUTH LECT.IN EDN HIRAKUD COLLEGE,SAMBALPUR