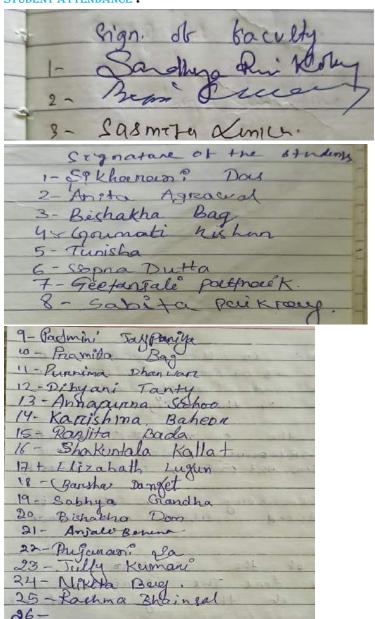

|
|                                |                  |                |                         |                          |             |                        |                                                     |                                    |
| Head of I<br>Sarbati C<br>Raig | Departminer Work | ent Ediner's C | ucation<br>College<br>7 |                          |             | Sa`gn<br>Sarb<br>Rajga | Principal<br>ati Devi Women's<br>ingpur, Dr. Sundar | e<br>vincipel<br>ollege<br>garb-17 |
|                                | HOD              |                |                         |                          |             |                        | PRINCIPLE                                           |                                    |

#### • STUDENT ATTENDANCE :-



• PHOTOS WITH CAPTION :-



Motivation in learning Date -18.07.2019

#### • SEMINAR:-2

A Seminar was held in the department of education on that 13/01/2020 at 10:30 a.m. Among the students and faculties members at the seminar hall of the college.

The topic of the seminar was "Mass Media Is An Agency Of Education". The resource person was Mrs Snigdha Mishra, Lect in Education, Nimapana College, Puri.

Mr Bipin Choudhury Department of Education was introduced about our resource person.

At the end of the seminar question years was done the seminar ended with both of thanks by Dr.Sasmita Lanka.

The seminar continued up to 1:00 p.m. Faculties member and students of the college participated in the college.

No...15......

DATE...10.../...01.../..2020...

#### **NOTICE**

This is to inform