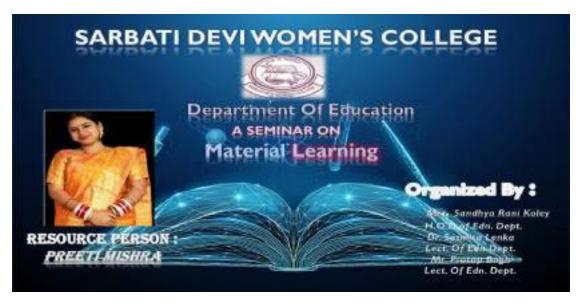

#### BANNER

RESOURCES PERSON D.T/TIME-12.11.2018,10.30 AM MR. JISHNU PRIYA ROUTH LECT.IN EDN HIRAKUD COLLEGE,SAMBALPUR

#### DEPARTMENT OF EDUCATION

S.D WOMEN'S COLLEGE, RAJGANGPUR

SEMINAR ON SARVA SIKSHYA ABHIYAN

### ORGANISED BY MR. BIPIN CHOUDHURY

MRS. SANDHYARANUI KOLERY DR. SASMITA LENKA