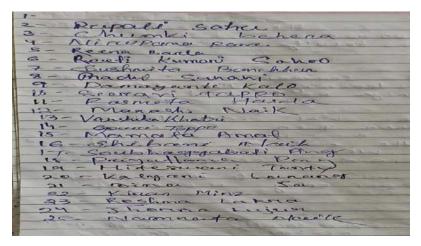

In The presence of resources person Jishnu Priya Rout, lect in edn, Hirakud in college. Hence all the students are requested to attend the seminar



H.O.D Principal

Dept. Of Education

SD. Women's College

Principal

S.D. Women's College, Rajgangpur

#### • BANNER:-



REPORT ON WORKSHOP CLASSICAL CONDITIONING THEORY OF LEARNING Title: Resource Person: JISHNU PRIYA ROUT, LECT IN EDN, HIRAKUDIN COLLEGE 20.05.2022 TO Date of conduct from: DEPARTMENT OF EDUCATION Organised Department: NUMBER OF STUDENTS DURATION ONEDAY Participant Year: REGISTERS Venue: SEMINAR HALL 1.Promoting Self-Regulation 2. Cultivating Critical Thinking 3. Encouraging Lifelong Learning 4. Fostering Empathy and Social Skills 5.Enhancing Personal Growth



HOD

PRINCIPLE

#### • STUDENT ATTENDANCE :-



4- Pretap Bagh



### • PHOTOS WITH CAPTION :-



Classical Conditioning Theory Of Learning date :20.05.2022

# SEMINAR REPORT FOR THE SESSION 2022-2023 DEPARTMENT OF EDUCATION SARBATI DEVI WOMEN'S COLLEGE, RAJGANGPUR

#### • SEMINAR:-1

A Seminar was held in the department of education on that 06/09/2022 at 10:30 a.m. Among the students and faculties members at the seminar hall of the college.

The topic of the seminar was "**Rashtriya Uchchatar** Shiksha Abhiyan (RUSA)". The resource person was Miss Babita Mishra Lect in Education H.K.roy, College, Rourkela.

Dr. Sasmita Lenka was introduced about our resource person ,then the resource person a delivered the speech in regarding seminar topic . At the end of seminar question-answers were discussed among the students and resource person.

Seminar ended wi