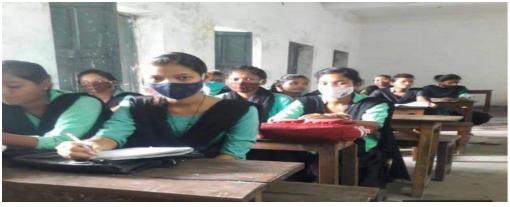

#### • PHOTOS WITH CAPTION :-

Transfer Of Learning And Its Types And Theories , Date 14.08.2018.