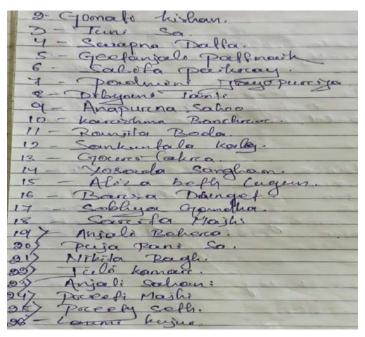

| ories, a | and methodolo | ogies in | educat | ion.        |                                                         |                        |
| Head of De<br>Head of Sabral De<br>Sabra Rajar | partmant Educ<br>vi women's C<br>singpur, 7700 t | 1003/3/92<br>Salton3/3/92 |                   |          |               |          |        | 7.          | Au Frincipal<br>Principal<br>Women's Coll<br>Rajgangpur | of h<br>Disput<br>lege |
| HOD                                            |                                                  |                           |                   |          |               |          | Р      | RINCIPLE    |                                                         |                        |

#### • STUDENT ATTENDANCE:-



Sign or students. Amisha Toppo.



• PHOTOS WITH CAPTION :-



"Rastriya Madhyamika Shiksha Abhiyan" Date :23.03.2022

#### SEMINAR:-3

A Seminar was held in the department of education on that 11/04/2022 at 10:30 a.m. Among the students and faculties members at the seminar hall of the college.

The topic of the seminar was "**Woods Despatch**". The resource person was Mr.Sidheswar Mishra ,Reader in Education.

Mrs Sandhya Rani Koley, HOD Department of Education was introduced about our resource person.

Following Students Were Selected To Present The Paper Namely:

- 1. Suchismita Moharana
- 2. Priyanka Meher

H.O.D Principal

Resource person was delivered a speech about the topic . At the end of the seminar question answer were discussed among students and Resource Person . Seminar ended with vote of thanks by Dr. Sasmi