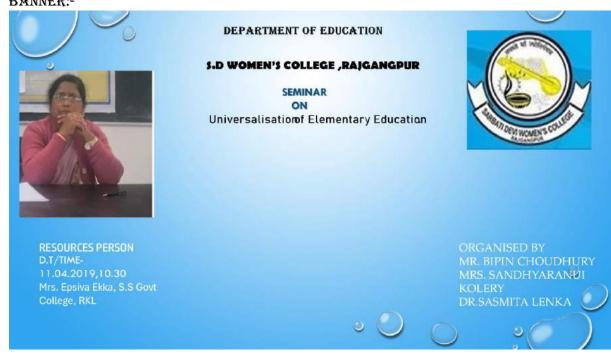

tudents where ask to participate in a question answer session regarding the relevance of the subject in our society.

#### **NOTICE**

This is to inform all the +3 1st, 2nd and 3rd year students of **Department of Education** 

that the Department is going to organize a seminar on the topic "Universalisation Of Elementary Education" Date -11.04.2019 at 10.30 am in the seminar room. In The presence of resources person Mrs Epsiva Ekka Reader in Edn. S. S Govt.College Rourkela. Hence all the students are requested to attend the seminar.

Head of Department Education Sarbati Devi Women's College Raigengue 770017

**H.O.D Principal** 

Dept. Of Education

Principal
Principal

Farbati Devi Women's often
Raigangpur, Dr. Sundargarh

**Principal** 

S.D. Women's College, Rajgangpur

#### BANNER:-



#### REPORT :-

| · ILL              | OILI.          |                                |        |           |          |                                 |                 |
|--------------------|----------------|--------------------------------|--------|-----------|----------|---------------------------------|-----------------|
|                    |                |                                | REPO   | ORT ON WO | RKSHOP   |                                 |                 |
| TITLE:             | UNIVERS        | ALIZATION OF                   | ELEMI  | ENTARY ED | UCATION  |                                 |                 |
| RESOURC<br>PERSON: | MR             | S. EPSIVA EKK.<br>GOVT. COLLEC |        |           | UCATION, |                                 |