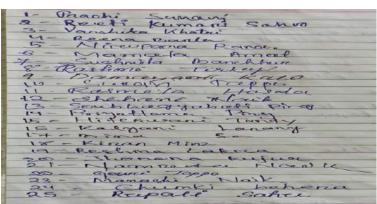

|  |  |  |

#### • STUDENT ATTENDANCE :-





• PHOTOS WITH CAPTION:-



Educational Research Date -24.09.2021

#### • SEMINAR:-2

A Seminar was held in the department of education on that 23/03/2022 at 10:30 a.m. Among the students and faculties members at the seminar hall of the college.

The topic of the seminar was "**Rashtriya Madhyamika shiksha Abhiyan**". The resource person was Mr.J. Patel ,Reader in Education, Bangaon college.

Miss Kabita Dihiria was introduced about our resource person . then the resource person person was delivered the speech . the seminar continued up to  $01:00~\rm pm$  among faculty members ,Resource person and Students of the college .

Mrs Sandhya Rani Koley was given vote of thanks.

Notice

No.....32.....

DATE 18.03.2023

This is to inform all the +3 1st, 2nd and 3rd year students of **Department