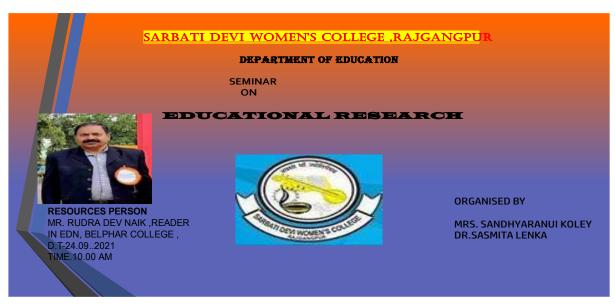

#### DEPARTMENT OF EDUCATION

S.D WOMEN'S COLLEGE, RAJGANGPUR

SEMINAR ON SARVA SIKSHYA ABHIYAN

### ORGANISED BY MR. BIPIN CHOUDHURY

MRS. SANDHYARANUI KOLERY DR. SASMITA LENKA