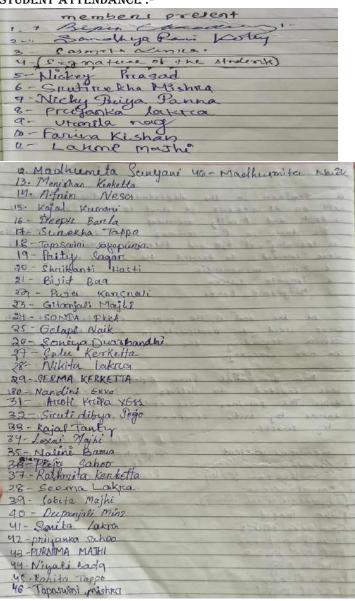

| Departme<br>Devi Wom<br>gangpur,<br>HOD                                                                                                                                          | nt Education<br>en's College<br>770017 | 1         |             |          | Scign<br>14/ Frinc<br>Sarbati Devi Wa<br>Rajgangpur, Di-<br>PRINCIP | Nunaargam- |  |  |  |
|                                        |                                                                                                                                                                                  |                                        |           |             |          |                                                                     |            |  |  |  |

#### STUDENT ATTENDANCE :-



#### • PHOTOS WITH CAPTION :-

Transfer Of Learning And Its Types And Theories , Date 14.08.2018.



#### • SEMINAR:2

A Seminar in the Department Of Education was held on the date 12/11/2018 at 10:00 a.m. Among the students and faculties member . The topic in the seminar was decided as a "Serva Shiksha Abhiyan" following students were selected to present the paper namely :

- 1. Shikha Sharma
- 2. Vishnu Priya Ganda
- 3. Namitha Bagh

At the end of the paper presentation students were asked to participate in a question answer session regarding the relevance of the subject in our society.

Mrs. Jishnu Priya Raut Lecture In Education Hirakud College, was invited to deliver a talk on the said topic. The seminar was ended with a vote of thanks by asst, seminar secretary followed by snacks.