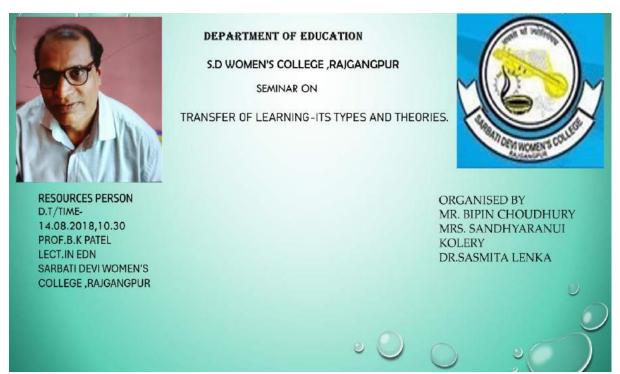

#### **NOTICE**

This is to inform all the +3 1st, 2nd and 3rd year students of **Department of Education** that the Department is going to organize a seminar on the topic "**Transfer Of Learning-Its Types And Theories**" date :14.08.2018 at 10.30 am in the seminar room. In The presence of resources person **Prof. B.K. Patel lect.in education S. D Women's college, Rajgangpu**r. Hence all the students are requested to attend the seminar.

#### BANNER

RESOURCES PERSON D.T/TIME-12.11.2018,10.30 AM MR. JISHNU PRIYA ROUTH LECT.IN EDN HIRAKUD COLLEGE,SAMBALPUR

#### DEPARTMENT OF EDUCATION

S.D WOMEN'S COLLEGE, RAJGANGPUR

SEMINAR ON SARVA SIKSHYA ABHIYAN

### ORGANISED BY MR. BIPIN CHOUDHURY

MRS. SANDHYARANUI KOLERY DR. SASMITA LENKA