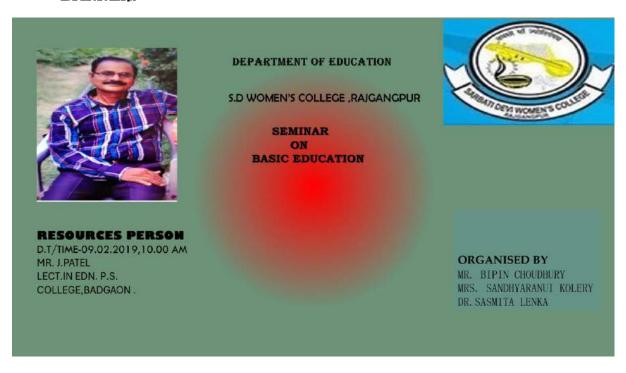

#### BANNER

RESOURCES PERSON D.T/TIME-12.11.2018,10.30 AM MR. JISHNU PRIYA ROUTH LECT.IN EDN HIRAKUD COLLEGE,SAMBALPUR

#### DEPARTMENT OF EDUCATION

S.D WOMEN'S COLLEGE, RAJGANGPUR

SEMINAR ON SARVA SIKSHYA ABHIYAN

### ORGANISED BY MR. BIPIN CHOUDHURY

MRS. SANDHYARANUI KOLERY DR. SASMITA LENKA