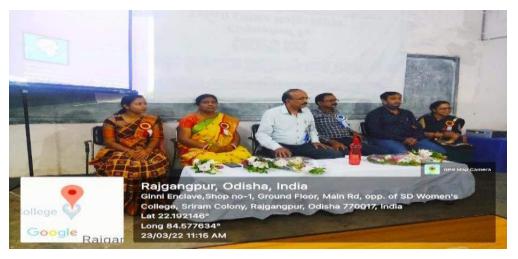

#### • SEMINAR:2

A Seminar in the Department Of Education was held on the date 12/11/2018 at 10:00 a.m. Among the students and faculties member . The topic in the seminar was decided as a "Serva Shiksha Abhiyan" following students were selected to present the paper namely :

Mrs. Jishnu Priya Raut Lecture In Education Hirakud College, was invited to deliver a talk on the said topic. The seminar was ended with a vote of thanks by asst, seminar secretary followed by snacks.