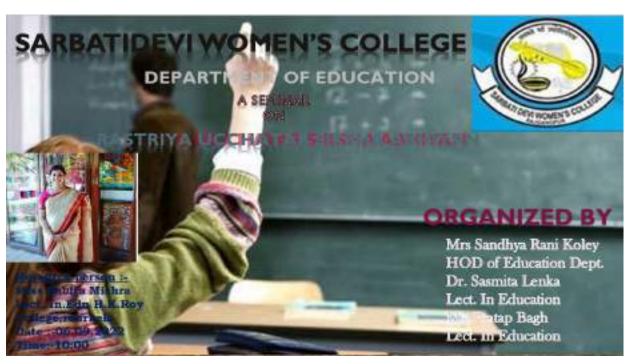

#### BANNER

RESOURCES PERSON D.T/TIME-12.11.2018,10.30 AM MR. JISHNU PRIYA ROUTH LECT.IN EDN HIRAKUD COLLEGE,SAMBALPUR

#### DEPARTMENT OF EDUCATION

S.D WOMEN'S COLLEGE, RAJGANGPUR

SEMINAR ON SARVA SIKSHYA ABHIYAN

### ORGANISED BY MR. BIPIN CHOUDHURY

MRS. SANDHYARANUI KOLERY DR. SASMITA LENKA