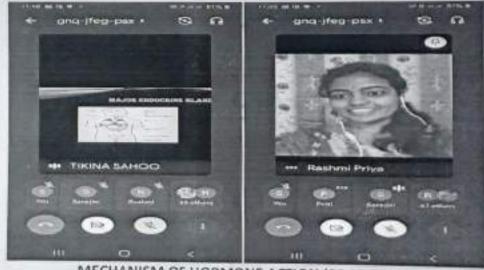

------|--|
| Resource Per         | Govt        | Rashmi P<br>college,<br>argarh | riya Gouda, lect  | urer |            |         |  |
| Date of Condi        | ict         |                                | 20.10.2020        |      |            |         |  |
| Organized De         | partment    |                                | ZOOLOGY           |      |            |         |  |
| Participant<br>Year: | 2020        | No. of<br>Regist               | Students<br>ered: | 43   | :Duration: | One Day |  |
| Venue:               | Seminar     | Seminar Hall                   |                   |      |            |         |  |

- Students will be able to gain the knowledge of mechanism of hormone action, fixed membrane receptor.
- Hormones as messenger and regulator through google meet.



MECHANISM OF HORMONE ACTION (20.10.2020)

HearteDorar Taxos Zactogy Sarbati Dora Warmen's College Rajgerapper, 770017

Sadati Devi Women's College Rajgangaur, 770017











Webinar on Control of Hormone Action Date-20.10.2022

#### **SEMINAR REPORT SESSION 2020-2021**

DEPARTMENT OF ZOOLOGY SARBATI DEVI WOMEN'S COLLEGE , RAJGANGPUR

#### **WEBINAR-02**

#### **REPORT**

webinar was conducted by the Department of Zoology on the topic- "Chromosomal Mechanims Of Sex Determination In Drosophila" on 21.10.2020 at 11:00 A.M.by the resource person Mr. Pramod Ku. Rout(Lecture In Zoology)Neelashaila mahavidayalaya,Jagda,Rourkela Mrs. Sarojini Ekka,HOD Dept. of Zoology introduced our speaker.The resource person was explain about the sex determination. Students also present the ppt.At the end o