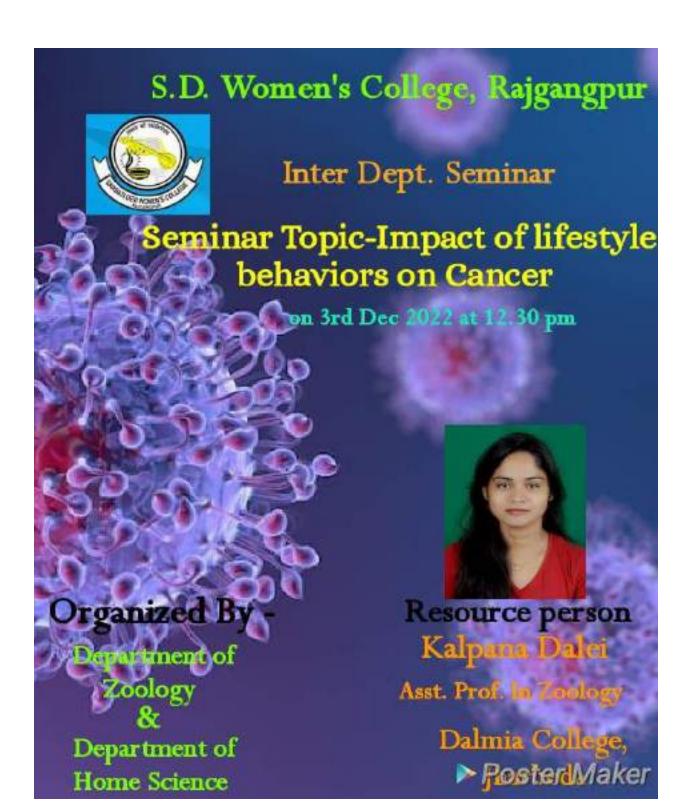

on cancer, types of cancer, prevention, risk, management and diet on cancer. At the end of the seminar questionnaires were done. 68 students and staff members participated in the seminar. The seminar ended with a vote of thanks by Miss Muskan Sahu, Lecturer in Zoology.

Head of Department Zoology
Sarbati Devi Women's College
Raigangpur, 770017

Date: 1.12.2022

**NOTICE** 

This is to inform the students and faculty members of Zoology Department that a seminar will be conducted in the concerned department on date 03/12/2022 at 12:30 p.m. in the presence of students and faculty members, the topic of the seminar is decided as "IMPACT OF LIFESTYLE BEHAVIOUR ON CANCER".

Head of Department Zoology Sarbati Devi Women's College Rajgangpur,-770017 Sarbati Devi Woman's Cellege Rajgangpur,-770017





# SARBATI DEVI WOMEN'S COLLEGE, RAJGANGPUR DEPARTMENT OF ZOOLOGY

#### REPORT ON SEMINAR IMPACT OF LIFESTYLE BEHAVIOUR ON CANCER. Title: MRS. KALPANA DALEI Resource Person: Lect. in Zoology, Dalmia College, Rajgangpur, 03.12.2022 Date of Conduct : ZOOLOGY Organized Department: One Day No. of Students Duration: 2022 Participant Registered: Year: Venue: Seminar Hall

- · The resource explain various types of cancer,
- · Prevention, risk, management and diet on cancer.



Head of Oncestment Zoology Barbati Devi Women's College Raigangpur, 770017

Sarbati Devi Women's College Rajgangpur,-770017

SEMINAR REPORT A inter Department reminare (Rodogy & Homescrence) was held an 03-12-2022 at 12-20pm on the servician hall of the college The topic of the seminary was "Impact of life style behaviou