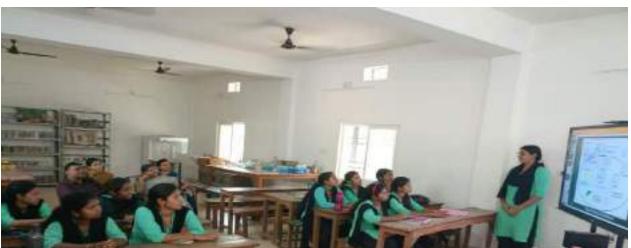

#### SEMINAR REPORT SESSION 2018-2019

DEPARTMENT OF ZOOLOGY
SARBATI DEVI WOMEN'S COLLEGE , RAJGANGPUR
SEMINAR Report: 02

A seminar was conducted by the Department of Zoology on the topic-"Larval Form Of Crustacean" on 12.07.2018 at 11:00 A.M. The seminar was presented by Ms. Subhashree Samal (+3,2nd Sem Zoology Hons). She explain about the characteristics, life cycl, life history of Crustacean Larval and various Larval forms etc. At the end of the seminar questionnaires was done.25 No's of staff and students are participated in the seminar. The seminar was end with a vote of thanks by Asst. seminar secretary.

### Seminar Topic-Larval Form Of Crustacean

12.07.2018 at 11.00 am

Organized By -

Department of Zoology Preseted By-

Ms. Shubhashree Samal Roll No. -BS17-004 + 2nd sem (Zoo Hons)

| REPORT ON SEMINAR                            |           |                    |    |           |            |  |  |  |  |
|----------------------------------------------|-----------|--------------------|----|-----------|------------|--|--|--|--|
| Title:                                       | Larval fo | form of crustacean |    |           |            |  |  |  |  |
| Resource Person: Departmental                |           |                    |    |           |            |  |  |  |  |
| Date of Conduct :                            |           |                    |    |           | 12.07.2018 |  |  |  |  |
| Organized Department:                        |           |                    |    |           | ZOOLOGY    |  |  |  |  |
| Participant Year: 2018 No. of St<br>Register |           |                    | 19 | Duration: | One Day    |  |  |  |  |
| Venue:                                       |           | Seminar Hall       |    |           |            |  |  |  |  |
|                                              |           |                    |    | •         |            |  |  |  |  |