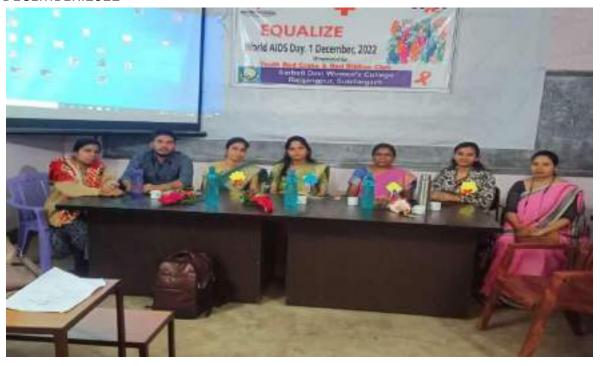

(SI) Triyanka Majhi 16) Kanjshma Beck 5) Sindeline Koulo At Nesto Sumprio 50) Gulape Minz 18) SEEMS COPPO 1 Babina Pradhan M) Atiya Atatisha Toppo 20) Bot Lakena Arrati Minz 92) Jeniva lete 33 AMKETA GUELTA Muskan Mallick 22) Proye Hoso 23) Rounila Kully 24) Arrollina Barra 59 Dreating kurium (6) Ancumya Badek (1) Share-ma Dansana 25) Sushmee Ratna Preava Singh 26) Peccina Toppo 2) Anylina Bonla 27) Mariyan Barla 18) Muchavian Water Mahima Dong dung (64 Aprila Khansen 21) prity Sumita panna 30) priortima xaxa (65) Nilli Book Octo 31) Switch Toppo 32) Juna Hurlan Toplo (67) Assbirga Knowlean 33) Jamuna Banua (68) Scrall Bagh 34) Garri Smah 35) Amough ach f Brench 36 osima Minz 3 D Asesavani mine 38) Marisha Kujur

## SEMINAR - "IMPACT ON LIFESTYLE BEHAVIOUR ON CANCER" ON 3RD DECEMBER.2022







#### **SEMINAR REPORT SESSION 2022-2023**

DEPARTMENT OF ZOOLOGY SARBATI DEVI WOMEN'S COLLEGE , RAJGANGPUR

## SEMINAR-03 REPORT

A seminar was conducted by the Department of Zoology on the topic-TRANSCRIPTION IN PROKARYOTES on 11.05.2023 at 9:00 A.M.by the resource person Ms. Subhashree Samal (Lecturer in Zoology)OMSIST College, Rajgangpur. Mrs. Sarojini Ekka, HOD Dept. of Zoology introduced our speaker. The resource person Ms. Subhashree Samal explained the Transcription in prokaryotes, the three stages —initiation, elongation, termination, the processing and factors of transcription. At the end of the seminar questionnaires were done. 9 students and 8 staff members participated in the seminar. The seminar ended with a vote of thanks by Ms. Muskan sahoo Lect. in Zoology.

Head of D