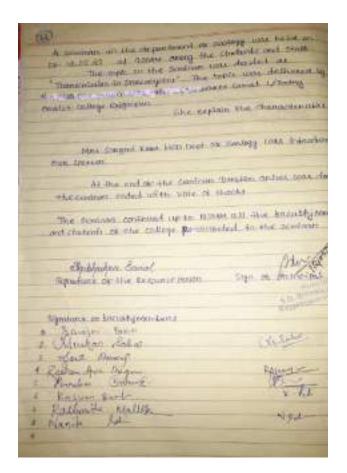

Berning Back

Principal Principal Sarbati Devi Women's College Rajgangpur,-770017

|                                          | A cominant in the dept of                                                                                                                                                                                                                                                                                                                                                                                                                                                                                                                                                                                                                                                                                                                                                                                                                                                                                                                                                                                                                                                                                                                                                                                                                                                                                                                                                                                                                                                                                                                                                                                                                                                                                                                                                                                                                                                                                                                                                                                                                                                                                                      |
|------------------------------------------|--------------------------------------------------------------------------------------------------------------------------------------------------------------------------------------------------------------------------------------------------------------------------------------------------------------------------------------------------------------------------------------------------------------------------------------------------------------------------------------------------------------------------------------------------------------------------------------------------------------------------------------------------------------------------------------------------------------------------------------------------------------------------------------------------------------------------------------------------------------------------------------------------------------------------------------------------------------------------------------------------------------------------------------------------------------------------------------------------------------------------------------------------------------------------------------------------------------------------------------------------------------------------------------------------------------------------------------------------------------------------------------------------------------------------------------------------------------------------------------------------------------------------------------------------------------------------------------------------------------------------------------------------------------------------------------------------------------------------------------------------------------------------------------------------------------------------------------------------------------------------------------------------------------------------------------------------------------------------------------------------------------------------------------------------------------------------------------------------------------------------------|
| 74                                       | sleggy was held on Ot-02 or Jole at the ang                                                                                                                                                                                                                                                                                                                                                                                                                                                                                                                                                                                                                                                                                                                                                                                                                                                                                                                                                                                                                                                                                                                                                                                                                                                                                                                                                                                                                                                                                                                                                                                                                                                                                                                                                                                                                                                                                                                                                                                                                                                                                    |
| Oc                                       | and the Attackent's and faculty members                                                                                                                                                                                                                                                                                                                                                                                                                                                                                                                                                                                                                                                                                                                                                                                                                                                                                                                                                                                                                                                                                                                                                                                                                                                                                                                                                                                                                                                                                                                                                                                                                                                                                                                                                                                                                                                                                                                                                                                                                                                                                        |
|                                          | 1                                                                                                                                                                                                                                                                                                                                                                                                                                                                                                                                                                                                                                                                                                                                                                                                                                                                                                                                                                                                                                                                                                                                                                                                                                                                                                                                                                                                                                                                                                                                                                                                                                                                                                                                                                                                                                                                                                                                                                                                                                                                                                                              |
|                                          | "The Appe In the Lenanan was                                                                                                                                                                                                                                                                                                                                                                                                                                                                                                                                                                                                                                                                                                                                                                                                                                                                                                                                                                                                                                                                                                                                                                                                                                                                                                                                                                                                                                                                                                                                                                                                                                                                                                                                                                                                                                                                                                                                                                                                                                                                                                   |
| CH                                       | report on I amont from All Molley's                                                                                                                                                                                                                                                                                                                                                                                                                                                                                                                                                                                                                                                                                                                                                                                                                                                                                                                                                                                                                                                                                                                                                                                                                                                                                                                                                                                                                                                                                                                                                                                                                                                                                                                                                                                                                                                                                                                                                                                                                                                                                            |
| 40                                       | he topic was observed by the kent of<br>the Desparyal Nayar, +8 2nd comenter                                                                                                                                                                                                                                                                                                                                                                                                                                                                                                                                                                                                                                                                                                                                                                                                                                                                                                                                                                                                                                                                                                                                                                                                                                                                                                                                                                                                                                                                                                                                                                                                                                                                                                                                                                                                                                                                                                                                                                                                                                                   |
|                                          | the Destamal Mayor, +3 and comenter                                                                                                                                                                                                                                                                                                                                                                                                                                                                                                                                                                                                                                                                                                                                                                                                                                                                                                                                                                                                                                                                                                                                                                                                                                                                                                                                                                                                                                                                                                                                                                                                                                                                                                                                                                                                                                                                                                                                                                                                                                                                                            |
| Se                                       | Sense Roll No Billing                                                                                                                                                                                                                                                                                                                                                                                                                                                                                                                                                                                                                                                                                                                                                                                                                                                                                                                                                                                                                                                                                                                                                                                                                                                                                                                                                                                                                                                                                                                                                                                                                                                                                                                                                                                                                                                                                                                                                                                                                                                                                                          |
| -0.00                                    | She emplois about the molletta.                                                                                                                                                                                                                                                                                                                                                                                                                                                                                                                                                                                                                                                                                                                                                                                                                                                                                                                                                                                                                                                                                                                                                                                                                                                                                                                                                                                                                                                                                                                                                                                                                                                                                                                                                                                                                                                                                                                                                                                                                                                                                                |
| 98                                       | outh and development of Janual Forems of                                                                                                                                                                                                                                                                                                                                                                                                                                                                                                                                                                                                                                                                                                                                                                                                                                                                                                                                                                                                                                                                                                                                                                                                                                                                                                                                                                                                                                                                                                                                                                                                                                                                                                                                                                                                                                                                                                                                                                                                                                                                                       |
|                                          | husen                                                                                                                                                                                                                                                                                                                                                                                                                                                                                                                                                                                                                                                                                                                                                                                                                                                                                                                                                                                                                                                                                                                                                                                                                                                                                                                                                                                                                                                                                                                                                                                                                                                                                                                                                                                                                                                                                                                                                                                                                                                                                                                          |
| 2018                                     | Under the guidance by                                                                                                                                                                                                                                                                                                                                                                                                                                                                                                                                                                                                                                                                                                                                                                                                                                                                                                                                                                                                                                                                                                                                                                                                                                                                                                                                                                                                                                                                                                                                                                                                                                                                                                                                                                                                                                                                                                                                                                                                                                                                                                          |
|                                          | Mrs. Garofiel EKKA (Ann or Knowy                                                                                                                                                                                                                                                                                                                                                                                                                                                                                                                                                                                                                                                                                                                                                                                                                                                                                                                                                                                                                                                                                                                                                                                                                                                                                                                                                                                                                                                                                                                                                                                                                                                                                                                                                                                                                                                                                                                                                                                                                                                                                               |
|                                          |                                                                                                                                                                                                                                                                                                                                                                                                                                                                                                                                                                                                                                                                                                                                                                                                                                                                                                                                                                                                                                                                                                                                                                                                                                                                                                                                                                                                                                                                                                                                                                                                                                                                                                                                                                                                                                                                                                                                                                                                                                                                                                                                |
|                                          |                                                                                                                                                                                                                                                                                                                                                                                                                                                                                                                                                                                                                                                                                                                                                                                                                                                                                                                                                                                                                                                                                                                                                                                                                                                                                                                                                                                                                                                                                                                                                                                                                                                                                                                                                                                                                                                                                                                                                                                                                                                                                                                                |
|                                          | At the end of the rendoan presental                                                                                                                                                                                                                                                                                                                                                                                                                                                                                                                                                                                                                                                                                                                                                                                                                                                                                                                                                                                                                                                                                                                                                                                                                                                                                                                                                                                                                                                                                                                                                                                                                                                                                                                                                                                                                                                                                                                                                                                                                                                                                            |
|                                          | At the end of the rendman presental techniques was other. The seminant was one other                                                                                                                                                                                                                                                                                                                                                                                                                                                                                                                                                                                                                                                                                                                                                                                                                                                                                                                                                                                                                                                                                                                                                                                                                                                                                                                                                                                                                                                                                                                                                                                                                                                                                                                                                                                                                                                                                                                                                                                                                                           |
| troit                                    | estionantes was olone. The seminar was one<br>the value of thems he heat seminar                                                                                                                                                                                                                                                                                                                                                                                                                                                                                                                                                                                                                                                                                                                                                                                                                                                                                                                                                                                                                                                                                                                                                                                                                                                                                                                                                                                                                                                                                                                                                                                                                                                                                                                                                                                                                                                                                                                                                                                                                                               |
| troit                                    | estionantes was olone. The seminar was one<br>the value of thems he heat seminar                                                                                                                                                                                                                                                                                                                                                                                                                                                                                                                                                                                                                                                                                                                                                                                                                                                                                                                                                                                                                                                                                                                                                                                                                                                                                                                                                                                                                                                                                                                                                                                                                                                                                                                                                                                                                                                                                                                                                                                                                                               |
| troit                                    | estimantes was olone. The seminar was one<br>the value of themse by Acot Seminar<br>custany                                                                                                                                                                                                                                                                                                                                                                                                                                                                                                                                                                                                                                                                                                                                                                                                                                                                                                                                                                                                                                                                                                                                                                                                                                                                                                                                                                                                                                                                                                                                                                                                                                                                                                                                                                                                                                                                                                                                                                                                                                    |
| son<br>Se                                | estimants was oline. The seminar was one<br>the vote of thanks by best deciman<br>custany.                                                                                                                                                                                                                                                                                                                                                                                                                                                                                                                                                                                                                                                                                                                                                                                                                                                                                                                                                                                                                                                                                                                                                                                                                                                                                                                                                                                                                                                                                                                                                                                                                                                                                                                                                                                                                                                                                                                                                                                                                                     |
| Se<br>M                                  | estimants was oline. The seminar was one the vote of thanks by heet deminar customy  Strafts  enthany  enthany  enthany  Enthany                                                                                                                                                                                                                                                                                                                                                                                                                                                                                                                                                                                                                                                                                                                                                                                                                                                                                                                                                                                                                                                                                                                                                                                                                                                                                                                                                                                                                                                                                                                                                                                                                                                                                                                                                                                                                                                                                                                                                                                               |
| Se<br>Se                                 | estimanita was oline. The seminar was one the vote of themse by hest deminar customy c |
| Si Si                                    | estimants was oline. The seminar was one th value of thanks by heat Seminar custary cu |
| Se S | estimanists was oline. The seminant was one the vote of thanks by heat Seminant customy  which present Signature Signate Signate Princip s Seminal Steel  Lychar Ord  Reader Steel  Estima See Super                                                                                                                                                                                                                                                                                                                                                                                                                                                                                                                                                                                                                                                                                                                                                                                                                                                                                                                                                                                                                                                                                                                                                                                                                                                                                                                                                                                                                                                                                                                                                                                                                                                                                                                                                                                                                                                                                                                           |
| Se S | estimanists was olders. The seminant was one the vote of themse by heat Seminant constants const |
| 500<br>254<br>141<br>141<br>150<br>150   | estimanists was oline. The seminant was one the vote of thanks by heat Seminant customy  where Present Signature Synat Princip i Semini tere  Lycum Only  Lycum On |
| Sa S | estimanists was olders. The seminant was one the vote of themse by heat Seminant constants const |