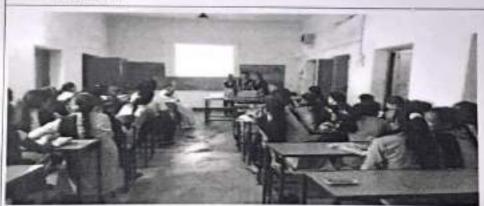

#### SEMINAR REPORT SESSION 2018-2019

DEPARTMENT OF ZOOLOGY SARBATI DEVI WOMEN'S COLLEGE , RAJGANGPUR SEMINAR Report: 01

A seminar was conducted in the Department of Zoology on 3<sup>rd</sup> August 2018 at 11 am on the topic "Larval forms of Mollusca". The resource person was Mr. Promod Kumar Rout (Reader in Zoology) Neelashaila Maha vidyalaya, Jagda, Rourkela. He explained the different types of molluscan larva, its free swimming life, life cycle etc. In this seminar, students participated actively in the Q&A session and the seminar ended with a vote of thanks given by Ms. Sarita Biswal.

SEMINAR OF LARVAL OF MOLLUSCA date: 03.08.2018