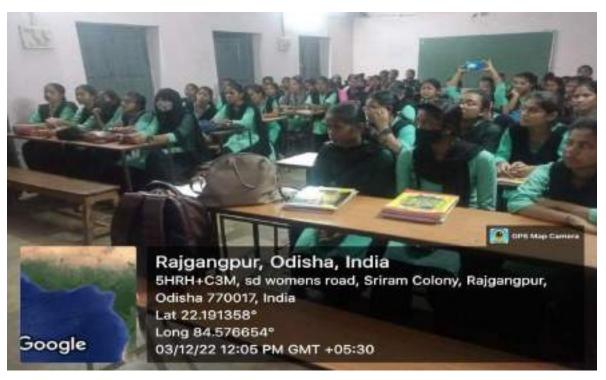

I) Triyanka Majhi 16) Kanjshma Beck 5) Sindeline Koulo At Nesto Sumprio 50) Gulape Minz 18) SEEMS COPPO 1 Babina Pradhan M) Atiya Atatisha Toppo 20) Bot Lakena Arrati Minz 92) Jeniva lete 33 AMKETA GUELTA Muskan Mallick 22) Proye Hoso 23) Rounila Kully 24) Arrollina Barra 59 Dreating kurium (6) Ancumya Badek (1) Share-ma Dansana 25) Sushmee Ratna Preava Singh 26) Peccina Toppo 2) Anylina Bonla 27) Mariyan Barla 18) Muchavian Water Mahima Dong dung (64 Aprila Khansen 21) prity Sumita panna 30) priortima xaxa (65) Nilli Book Octo 31) Switch Toppo 32) Juna Hurlan Toplo (67) Assbirga Knowlean 33) Jamuna Banua (68) Scrall Bagh 34) Garri Smah 35) Amough ach f Brench 36 osima Minz 3 D Asesavani mine 38) Marisha Kujur

## SEMINAR - "IMPACT ON LIFESTYLE BEHAVIOUR ON CANCER" ON 3RD DECEMBER.2022







#### **SEMINAR REPORT SESSION 2022-2023**

DEPARTMENT OF ZOOLOGY SARBATI DEVI WOMEN'S COLLEGE , RAJGANGPUR

## SEMINAR-03 REPORT

A seminar was conducted by the Department of Zoology on the topic-TRANSCRIPTION IN PROKARYOTES on 11.05.2023 at 9:00 A.M.by the resource person Ms. Subhashree Samal (Lecturer in Zoology)OMSIST College, Rajgangpur. Mrs. Sarojini Ekka, HOD Dept. of Zoology introduced our speaker. The resource person Ms. Subhashree Samal explained the Transcription in prokaryotes, the three stages —initiation, elongation, termination, the processing and factors of transcription. At the end of the seminar questionnaires were done. 9 students and 8 staff members participated in the seminar. The seminar ended with a vote of thanks by Ms. Muskan sahoo Lect. in Zoology.

Head of Dep