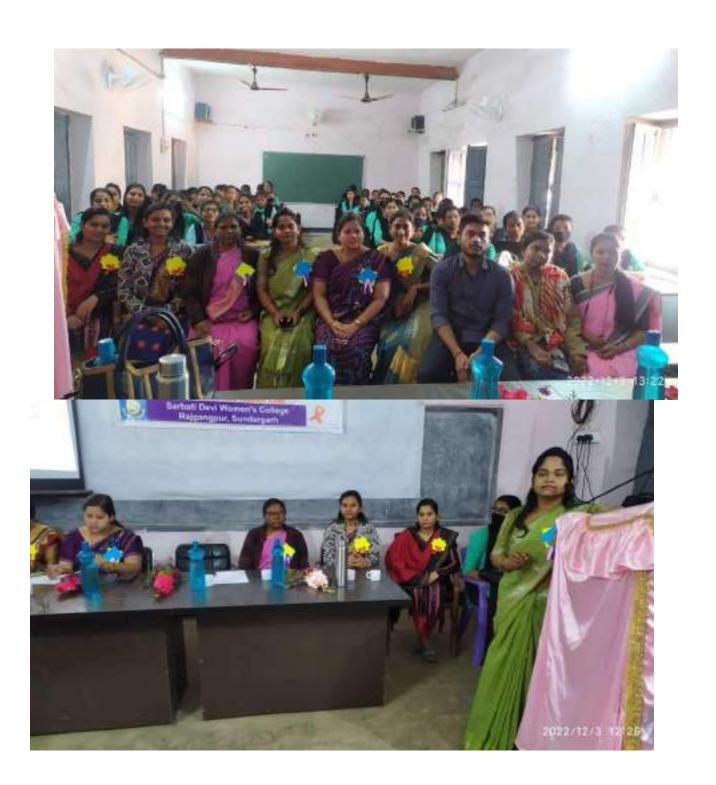

Triyanka Majhi 16) Kanjshma Beck 5) Sindeline Koulo At Nesto Sumprio 50) Gulape Minz 18) SEEMS COPPO 1 Babina Pradhan M) Atiya Atatisha Toppo 20) Bot Lakena Arrati Minz 92) Jeniva lete 33 AMKETA GUELTA Muskan Mallick 22) Proye Hoso 23) Rounila Kully 24) Arrollina Barra 59 Dreating kurium (6) Ancumya Badek (1) Share-ma Dansana 25) Sushmee Ratna Preava Singh 26) Peccina Toppo 2) Anylina Bonla 27) Mariyan Barla 18) Muchavian Water Mahima Dong dung (64 Aprila Khansen 21) prity Sumita panna 30) priortima xaxa (65) Nilli Book Octo 31) Switch Toppo 32) Juna Hurlan Toplo (67) Assbirga Knowlean 33) Jamuna Banua (68) Scrall Bagh 34) Garri Smah 35) Amough ach f Brench 36 osima Minz 3 D Asesavani mine 38) Marisha Kujur

## SEMINAR - "IMPACT ON LIFESTYLE BEHAVIOUR ON CANCER" ON 3RD DECEMBER.2022







#### **SEMINAR REPORT SESSION 2022-2023**

DEPARTMENT OF ZOOLOGY SARBATI DEVI WOMEN'S COLLEGE , RAJGANGPUR

## SEMINAR-03 REPORT

A seminar was conducted by the Department of Zoology on the topic-TRANSCRIPTION IN PROKARYOTES on 11.05.2023 at 9:00 A.M.by the resource person Ms. Subhashree Samal (Lecturer in Zoology)OMSIST College, Rajgangpur. Mrs. Sarojini Ekka, HOD Dept. of Zoology introduced our speaker. The resource person Ms. Subhashree Samal explained the Transcription in prokaryotes, the three stages —initiation, elongation, termination, the processing and factors of transcription. At the end of the seminar questionnaires were done. 9 students and 8 staff members participated in the seminar. The seminar ended with a vote of thanks by Ms. Muskan sahoo Lect. in Zoology.

Head of Depar