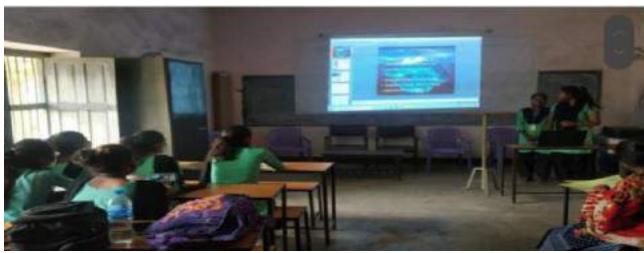

|      |           |         |
| Particip          | oant                                     | 2021        | No. of S | Students   |       | 15   | Duration: | One Day |
| Year:             |                                          | Registered: |          |            |       |      |           |         |
| Venue:            |                                          | Seminar     | Hall     |            |       |      |           |         |
|                   |                                          |             |          |            |       |      |           |         |

- Structure of heart and comparative anatomy heart
- In fish, reptiles and, mammals.
- Students present the topic through ppt.





Principal
Sarbati Devi Women's College
Rajgangpur,-770017

Principal





**EVOLUTION OF HEART IN VERTEBRATES** 

| A stereour in the                     | Fresh Cit Tenlugge com fre