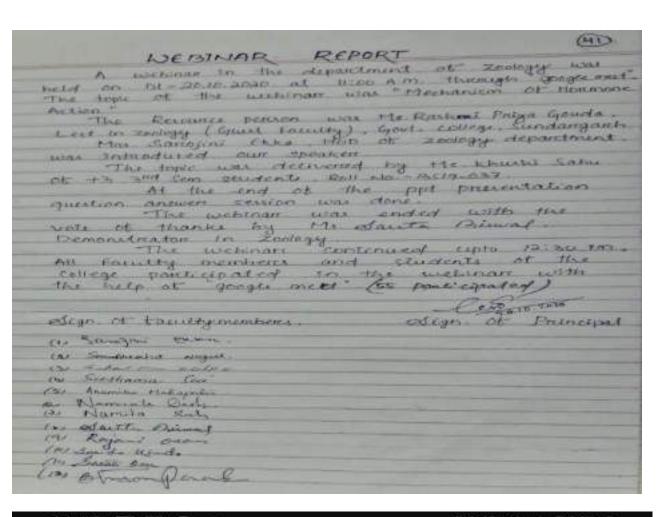

|                                | 20.10.2020        |      |            |         |  |
| Organized De         | partment    |                                | ZOOLOGY           |      |            |         |  |
| Participant<br>Year: | 2020        | No. of<br>Regist               | Students<br>ered: | 43   | :Duration: | One Day |  |
| Venue:               | Seminar     | Seminar Hall                   |                   |      |            |         |  |

- Students will be able to gain the knowledge of mechanism of hormone action, fixed membrane receptor.
- Hormones as messenger and regulator through google meet.



MECHANISM OF HORMONE ACTION (20.10.2020)

HearteDorar Taxos Zactogy Sarbati Dora Warmen's College Rajgerapper, 770017

Sadati Devi Women's College Rajgangaur, 770017











Webinar on Control of Hormone Action Date-20.10.2022

#### **SEMINAR REPORT SESSION 2020-2021**

DEPARTMENT OF ZOOLOGY SARBATI DEVI WOMEN'S COLLEGE , RAJGANGPUR

#### **WEBINAR-02**

#### **REPORT**

webinar was conducted by the Department of Zoology on the topic- "Chromosomal Mechanims Of Sex Determination In Drosophila" on 21.10.2020 at 11:00 A.M.by the resource person Mr. Pramod Ku. Rout(Lecture In Zoology)Neelashaila mahavidayalaya,Jagda,Rourkela Mrs. Sarojini Ekka,HOD Dept. of Zoology introduced our speaker.The resource person was explain about the sex determination. Students also present the ppt.At the end of the seminar questionnaires was done.Staff and students are participated in the seminar.The seminar was end with a vote of thanks by Ms.Sarita Biswal.

Head of Departme