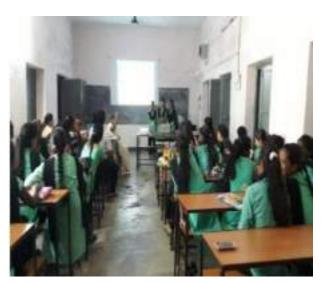

#### SEMINAR REPORT SESSION 2018-2019

DEPARTMENT OF ZOOLOGY SARBATI DEVI WOMEN'S COLLEGE , RAJGANGPUR SEMINAR Report: 01

A seminar was conducted in the Department of Zoology on 3<sup>rd</sup> August 2018 at 11 am on the topic "Larval forms of Mollusca". The resource person was Mr. Promod Kumar Rout (Reader in Zoology) Neelashaila Maha vidyalaya, Jagda, Rourkela. He explained the different types of molluscan larva, its free swimming life, life cycle etc. In this seminar, students participated actively in the Q&A session and the seminar ended with a vote of thanks given by Ms. Sarita Biswal.

#### **NOTICE**

Date- 30-7-2018

This is to inform the students and faculty of the Zoology Department that a seminar will be conducted in the concerned department on 03.08.2018 at 11:00 A.M. in the presence of students and faculty members. The topic of the seminar is decided as - "Larval form of mollusca" The seminar will be delivered by Mr. Pramod Kumar Rout, Reader In Zoology, Neelashaila Mahavidyalaya, Jagda, Rourkela.