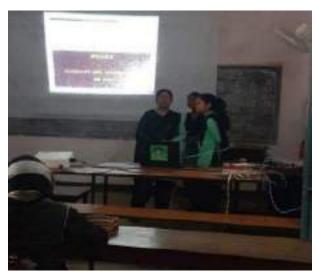

#### SEMINAR REPORT SESSION 2018-2019

DEPARTMENT OF ZOOLOGY
SARBATI DEVI WOMEN'S COLLEGE , RAJGANGPUR
SEMINAR Report: 02

A seminar was conducted by the Department of Zoology on the topic-"Larval Form Of Crustacean" on 12.07.2018 at 11:00 A.M. The seminar was presented by Ms. Subhashree Samal (+3,2nd Sem Zoology Hons). She explain about the characteristics, life cycl, life history of Crustacean Larval and various Larval forms etc. At the end of the seminar questionnaires was done.25 No's of staff and students are participated in the seminar. The seminar was end with a vote of thanks by Asst. seminar secretary.

#### **NOTICE**

Date- 06-7-2018

This is to inform the students and faculty of Zoology Department that seminar will be conducted in the concerned department on 12.07.2018 at 11:00 A.M. in the presence of students and faculty members. The topic of the seminar is decided as - "Larval form of Crustacean"The seminar will be delivered by Ms Subhashr Samal,+3 2nd Sem(Zoology Hons). +3 students of zoology department are requested to make it convenient to attend and others interested are also welcome.