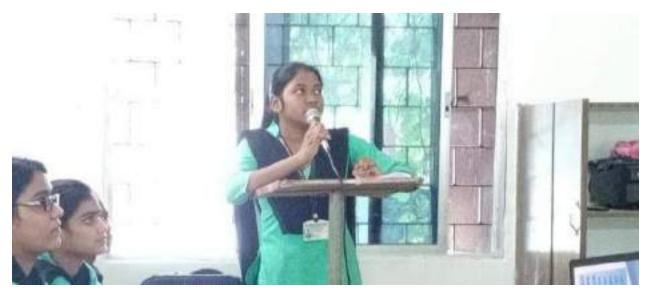

#### SEMINAR REPORT SESSION 2018-2019

DEPARTMENT OF ZOOLOGY
SARBATI DEVI WOMEN'S COLLEGE , RAJGANGPUR
SEMINAR Report: 02

A seminar was conducted by the Department of Zoology on the topic-"Larval Form Of Crustacean" on 12.07.2018 at 11:00 A.M. The seminar was presented by Ms. Subhashree Samal (+3,2nd Sem Zoology Hons). She explain about the characteristics, life cycl, life history of Crustacean Larval and various Larval forms etc. At the end of the seminar questionnaires was done.25 No's of staff and students are participated in the seminar. The seminar was end with a vote of thanks by Asst. seminar secretary.

### Seminar Topic-Larval Form Of Crustacean

12.07.2018 at 11.00 am

Organized By -

Department of Zoology Preseted By-

Ms. Shubhashree Samal Roll No. -BS17-004 + 2nd sem (Zoo Hons)

| REPORT ON SEMINAR                            |           |                    |    |           |            |  |  |  |  |
|----------------------------------------------|-----------|--------------------|----|-----------|------------|--|--|--|--|
| Title:                                       | Larval fo | form of crustacean |    |           |            |  |  |  |  |
| Resource Person: Departmental                |           |                    |    |           |            |  |  |  |  |
| Date of Conduct :                            |           |                    |    |           | 12.07.2018 |  |  |  |  |
| Organized Department:                        |           |                    |    |           | ZOOLOGY    |  |  |  |  |
| Participant Year: 2018 No. of St<br>Register |           |                    | 19 | Duration: | One Day    |  |  |  |  |
| Venue:                                       |           | Seminar Hall       |    |           |            |  |  |  |  |
|                                              |           |                    |    | •         |            |  |  |  |  |