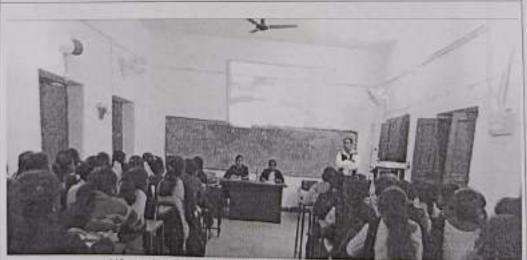

#### SEMINAR REPORT SESSION 2018-2019

DEPARTMENT OF ZOOLOGY SARBATI DEVI WOMEN'S COLLEGE , RAJGANGPUR SEMINAR Report: 01

A seminar was conducted in the Department of Zoology on 3<sup>rd</sup> August 2018 at 11 am on the topic "Larval forms of Mollusca". The resource person was Mr. Promod Kumar Rout (Reader in Zoology) Neelashaila Maha vidyalaya, Jagda, Rourkela. He explained the different types of molluscan larva, its free swimming life, life cycle etc. In this seminar, students participated actively in the Q&A session and the seminar ended with a vote of thanks given by Ms. Sarita Biswal.

#### **NOTICE**

Date- 30-7-2018

This is to inform the students and faculty of the Zoology Department that a seminar will be conducted in the concerned department on 03.08.2018 at 11:00 A.M. in the presence of students and faculty members. The topic of the seminar is decided as - "Larval form of mollusca" The seminar will be delivered by Mr. Pramod Kumar Rout, Reader In Zoology, Neelashaila Mahavidyalaya, Jagda, Rourkela.