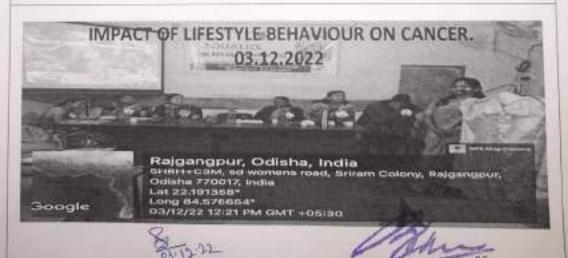

ducted in the concerned department on date 03/12/2022 at 12:30 p.m. in the presence of students and faculty members, the topic of the seminar is decided as "IMPACT OF LIFESTYLE BEHAVIOUR ON CANCER".

Head of Department Zoology Sarbati Devi Women's College Rajgangpur,-770017 Sarbati Devi Woman's Cellege Rajgangpur,-770017





# SARBATI DEVI WOMEN'S COLLEGE, RAJGANGPUR DEPARTMENT OF ZOOLOGY

#### REPORT ON SEMINAR IMPACT OF LIFESTYLE BEHAVIOUR ON CANCER. Title: MRS. KALPANA DALEI Resource Person: Lect. in Zoology, Dalmia College, Rajgangpur, 03.12.2022 Date of Conduct : ZOOLOGY Organized Department: One Day No. of Students Duration: 2022 Participant Registered: Year: Venue: Seminar Hall

- · The resource explain various types of cancer,
- · Prevention, risk, management and diet on cancer.



Head of Oncestment Zoology Barbati Devi Women's College Raigangpur, 770017

Sarbati Devi Women's College Rajgangpur,-770017

SEMINAR REPORT A inter Department reminare (Rodogy & Homescrence) was held an 03-12-2022 at 12-20pm on the servician hall of the college The topic of the seminary was "Impact of life style behaviours on concert". The mesource presson was or Mrs. Sangini Elika HOD Typt. of Zoology was introduced DEST SPERIFOR. At the end of the seminar questionarries was done. I The similar ended with vote of thanks. The sommer continued of to proget the faculti members and studenticity the college participated in the Seminary. Kalpana Duloi Signature of the Resource Sign of Phincipal Signature of faculty removers Munkan Salmo Yzool. Minipoma Meher Raelmita Mallow, Numer Agrawal 1/H