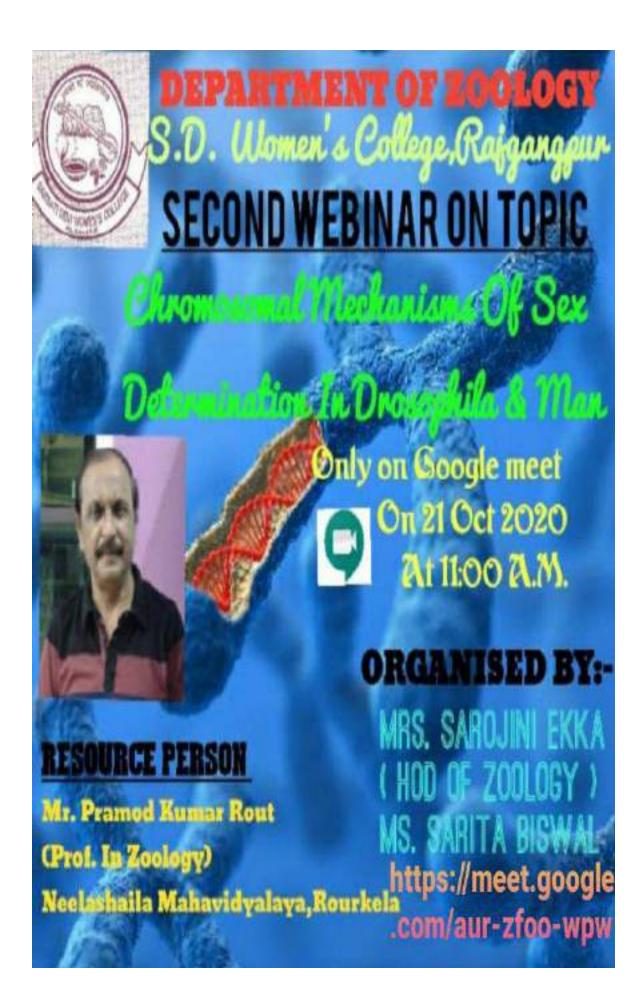

Sarita Biswal.

Head of Department Zoology Sarbah Davi Women's College Raigengour.-770017

**NOTICE Date: 19.10.2020** 

This is to inform the students and faculty of Zoology Department that webinar will be conducted in the concerned department on 21.10.2020 at 11:00 A.M. in the presence of students and faculty members through Google meet. The topic of the seminar is decided as - "Chromosomal Mechanisms Of Sex Determination In Drosophila" The webinar will be delivered by Mr.Pramod Ku. Rout,Lecture In Zoology, Neelashaila mahavidayalaya,Jagda,Rourkela. +3 students of zoology department are requested to make it convenient to attend and others interested are also welcome.

Head of Department Zooingy Sarbah, Davi Women's Cellingo Raigentypur-770017

Principal
S. D. Women's College
Rajgangpur





## SARBATI DEVI WOMEN'S COLLEGE, RAJGANGPUR DEPARTMENT OF ZOOLOGY

|                                                                          |           |         |                                                | REPORT ON                      | N WEE  | BINAR |           |         |
|--------------------------------------------------------------------------|-----------|---------|------------------------------------------------|--------------------------------|--------|-------|-----------|---------|
| Title: CHROMOSOMAL MECHAMISM OF SEX DETERMINATION IN DROSOPHILA AND MAN. |           |         |                                                |                                |        |       |           |         |
| Resour