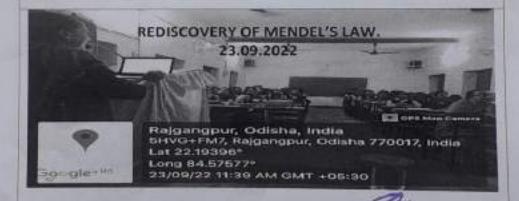

0017



## S.D WOMEN'S COLLEGE, RAJGANGPUR

Department of Zoology

# SEMINAR ON

'Rediscovery of Mendel's Laws'



23 September, 2022

10.30 AM

## Resource Person:

Mrs. Mamata Baxla Asst.Professor in Zoology

Government Autonomous College, Rourkela

## Organised by:

-Sarojini Ekka (HOD, Dept of Zoology)

- -Sarita Biswal
- -Muskan Sahoo



## SARBATI DEVI WOMEN'S COLLEGE, RAJGANGPUR

### DEPARTMENT OF ZOOLOGY

REPORT ON SEMINAR

Title. REDISCOVERY OF MENDEL'S LAW

Resource Person: MRS. MAMATA BAXLA

Asst. Prof in Zoology, Govt. Autonomous college, Rourkela.

23.09.2022 Date of Conduct :

ZOOLDGY Organized Department:

Duration: One Day Participant No. of Students 50 Year Registered

Venue Semiciar Hall

The resource explain Mendel's law

And its result on the inheritance of character.



HoD24.09.52 Heart of Department Zoology Sarbati Devi Women's Conege Rajgangpur, 770017

Principal

Sarbati Devi Women's College Rajgangpur,-770017

SENTEME REPORT

A SENTEME COME TOWN OF THE SENTEMENT OF T

The state of Phideefe of Phide

### SEMINAR ON REDISCOVERY OF MENDEL'S LAWS

DATE: 23.09.2022







#### **SEMINAR REPORT SESSION 2022-2023**

DEPARTMENT OF ZOOLOGY
SARBATI DEVI WOMEN'S COLLEGE , RAJGANGPUR
SEMINAR-02

#### **REPORT**

A seminar was conducted by the Department of Zoology on the topic- IMPACT OF LIFESTYLE BEHAVIOUR ON CANCER on 03.12.2022 at 12:30 P.M.by the resource person Mrs.Kalpana Dalei (Lecturer In Zoology) Dalmia College, Jharpeda, Rajgangpur. Mrs. Sarojini Ekka, HOD Dept. of Zoology introduced our speaker. The resource person Mrs. Kalpana Dalei explained the i