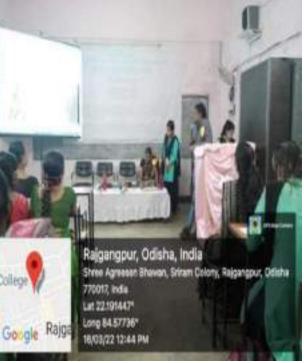

College Sarbet

Principal
Principal
Sarbati Devi Women's College
Rajgangpor,-770017



of the Statute (4) (c) Trench rates (5) layer day
(5) layer day Charley
(5) hoster day
(6) hoster day
(7) hoster day
(8) hoster day (35) Shaqua Parween (36) Americana Nack (37) Kaushalya Maik (38) Hiramani Bamoa Collings Absolute 10 BIJ Changita Lakes D April 115 (40) sujata Kujur @ alikita tonty (see Fred Gardine ( Mamila Sa (10) Krimunalata Kouring 180 Harrison Torrest 43) Tina Hittal 445 Rema Noik 45) Swagalika Apad 46) T. Pringarka Topno 40) Priest Proya Breathan 40) Raime prava Nath On Copera Rank 1807 Chaldahasan S. Sa. 120 Anguaya Alma (30) Torres Argum (31) Aprilia Later (31) Karpari Toppo (30) Karchan Laken (81) igintaka Kissai Jefs (30) Projections Age (33) Projections Age (56) Suchta comes







.SEMINAR ON DESIGN WITHOUT DESIGNER- EVOLUTIONARY THEORY AND ITS CONCEPTION DATE- 16.03.2022

### **SEMINAR REPORT SESSION 2021-2022**

# DEPARTMENT OF ZOOLOGY SARBATI DEVI WOMEN'S COLLEGE , RAJGANGPUR

## SEMINAR-02 REPORT

A seminar was conducted by the Department of Zoology on the topic- HARDY-WEINBERG LAW on 22.03.2022 at 10:00 A.M.by the resource person Mr.SameerSauravPrusty (Assistant Prof. In Zoology) Government Autonomous College,Rourkela. Mrs. Sarojini Ekka, HOD Dept. of Zoology introduced our speaker. The resource person Mr. Sameer SouravaPrusty explained the Hardy-Weinberg Principle ,its equilibrium, model, theorem derivations, graphical representations, significance test on ppt mode. Students also presented their ppt. At the end of the seminar questionnaires were done. 38 s