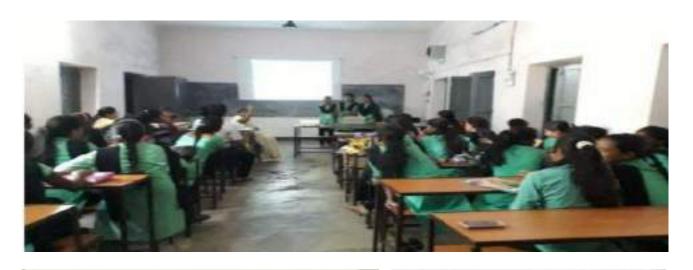

#### SEMINAR REPORT SESSION 2018-2019

DEPARTMENT OF ZOOLOGY
SARBATI DEVI WOMEN'S COLLEGE , RAJGANGPUR
SEMINAR Report: 02

A seminar was conducted by the Department of Zoology on the topic-"Larval Form Of Crustacean" on 12.07.2018 at 11:00 A.M. The seminar was presented by Ms. Subhashree Samal (+3,2nd Sem Zoology Hons). She explain about the characteristics, life cycl, life history of Crustacean Larval and various Larval forms etc. At the end of the seminar questionnaires was done.25 No's of staff and students are participated in the seminar. The seminar was end with a vote of thanks by Asst. seminar secretary.

### Seminar Topic-Larval Form Of Crustacean

12.07.2018 at 11.00 am

Organized By -

Department of Zoology Preseted By-

Ms. Shubhashree Samal Roll No. -BS17-004 + 2nd sem (Zoo Hons)

| REPORT ON SEMINAR                            |           |                    |    |           |            |  |  |  |  |
|----------------------------------------------|-----------|--------------------|----|-----------|------------|--|--|--|--|
| Title:                                       | Larval fo | form of crustacean |    |           |            |  |  |  |  |
| Resource Person: Departmental                |           |                    |    |           |            |  |  |  |  |
| Date of Conduct :                            |           |                    |    |           | 12.07.2018 |  |  |  |  |
| Organized Department:                        |           |                    |    |           | ZOOLOGY    |  |  |  |  |
| Participant Year: 2018 No. of St<br>Register |           |                    | 19 | Duration: | One Day    |  |  |  |  |
| Venue:                                       |           | Seminar Hall       |    |           |            |  |  |  |  |
|                                              |           |                    |    | •         |            |  |  |  |  |