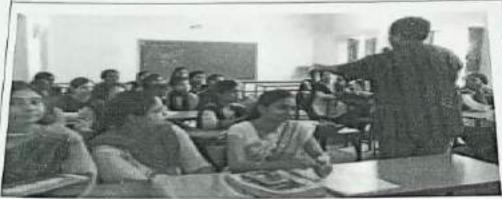

#### SEMINAR REPORT SESSION 2018-2019

DEPARTMENT OF ZOOLOGY SARBATI DEVI WOMEN'S COLLEGE , RAJGANGPUR SEMINAR Report: 01

A seminar was conducted in the Department of Zoology on 3<sup>rd</sup> August 2018 at 11 am on the topic "Larval forms of Mollusca". The resource person was Mr. Promod Kumar Rout (Reader in Zoology) Neelashaila Maha vidyalaya, Jagda, Rourkela. He explained the different types of molluscan larva, its free swimming life, life cycle etc. In this seminar, students participated actively in the Q&A session and the seminar ended with a vote of thanks given by Ms. Sarita Biswal.

#### **NOTICE**

Date- 30-7-2018

This is to inform the students and faculty of the Zoology Department that a seminar will be conducted in the concerned department on 03.08.2018 at 11:00 A.M. in the presence of students and faculty members. The topic of the seminar is decided as - "Larval form of mollusca" The seminar will be delivered by Mr. Pramod Kumar Rout, Reader In Zoology, Neelashaila Mahavidyalaya, Jagda, Rourkela.