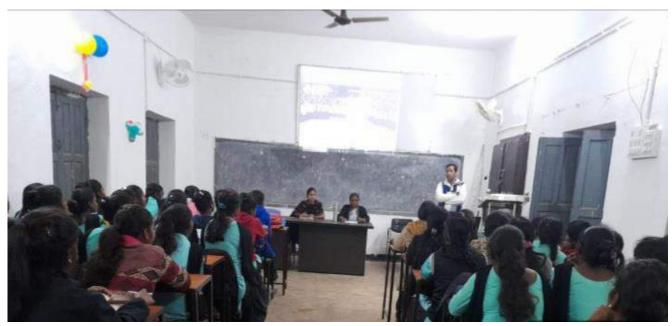

#### SEMINAR REPORT SESSION 2018-2019

DEPARTMENT OF ZOOLOGY
SARBATI DEVI WOMEN'S COLLEGE , RAJGANGPUR
SEMINAR Report: 02

A seminar was conducted by the Department of Zoology on the topic-"Larval Form Of Crustacean" on 12.07.2018 at 11:00 A.M. The seminar was presented by Ms. Subhashree Samal (+3,2nd Sem Zoology Hons). She explain about the characteristics, life cycl, life history of Crustacean Larval and various Larval forms etc. At the end of the seminar questionnaires was done.25 No's of staff and students are participated in the seminar. The seminar was end with a vote of thanks by Asst. seminar secretary.

#### **NOTICE**

Date- 06-7-2018

This is to inform the students and faculty of Zoology Department that seminar will be conducted in the concerned department on 12.07.2018 at 11:00 A.M. in the presence of students and faculty members. The topic of the seminar is decided as - "Larval form of Crustacean"The seminar will be delivered by Ms Subhashr Samal,+3 2nd Sem(Zoology Hons). +3 students of zoology department are requested to make it convenient to attend and others interested are also welcome.