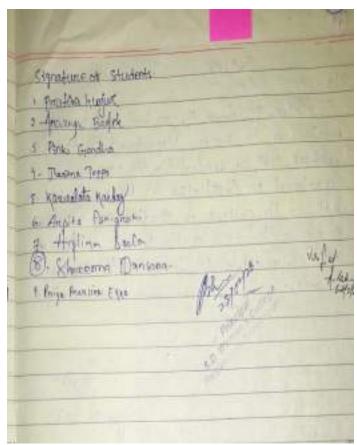

|      | Sign of students:                            |      |
|------|----------------------------------------------|------|
| (1)  | Binita Mande (BOT H)                         |      |
| (A)  | Description Delace (Bol 11)                  |      |
| 131  | SUPPRIOR SINGS (NOT-U)                       |      |
| (N   | Phoboma Kalp (BN-H) AKONKShipo Patel (BOT-H) |      |
| (5)  | AKONKShoo Patel (BOT-H)                      |      |
| 61   | Madhamita Tinty (200-11)                     |      |
| 711  | udnjali kumani Shah (Kosti)                  |      |
| (6)  | Desponiali Noyah (4-200)                     |      |
| (9)  | Phulona Minz (200-H)                         | 15.7 |
| (14) | Suchastra Jana (200-11)                      |      |
| 00   | Cita Kishon (200-H)                          |      |
| (12) | Lalien shka (Bot-H)                          |      |
| 113/ | Pinki Tippo (Rot-11)                         |      |
| Pur  | Prika There (Ad -1)                          | -    |
| (10) | Sudamini Majhi (Bat-H)                       |      |
| (14) | fisha Kari Banchise CBaI-W                   | 74   |
| 1171 | Songita Hasti (Rot-H)                        |      |
| 081  | Dollari Majhi (200-11)                       |      |
| _    | Simeet Buch (Sof-H)                          |      |
| (20) |                                              |      |