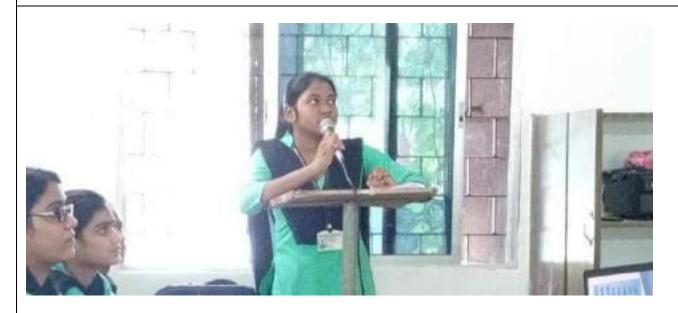

#### SEMINAR REPORT SESSION 2018-2019

DEPARTMENT OF ZOOLOGY
SARBATI DEVI WOMEN'S COLLEGE , RAJGANGPUR
SEMINAR Report: 02

A seminar was conducted by the Department of Zoology on the topic-"Larval Form Of Crustacean" on 12.07.2018 at 11:00 A.M. The seminar was presented by Ms. Subhashree Samal (+3,2nd Sem Zoology Hons). She explain about the characteristics, life cycl, life history of Crustacean Larval and various Larval forms etc. At the end of the seminar questionnaires was done.25 No's of staff and students are participated in the seminar. The seminar was end with a vote of thanks by Asst. seminar secretary.

### Seminar Topic-Larval Form Of Crustacean

12.07.2018 at 11.00 am

Organized By -

Department of Zoology Preseted By-

Ms. Shubhashree Samal Roll No. -BS17-004 + 2nd sem (Zoo Hons)

| REPORT ON SEMINAR                            |           |                    |    |           |            |  |  |  |  |
|----------------------------------------------|-----------|--------------------|----|-----------|------------|--|--|--|--|
| Title:                                       | Larval fo | form of crustacean |    |           |            |  |  |  |  |
| Resource Person: Departmental                |           |                    |    |           |            |  |  |  |  |
| Date of Conduct :                            |           |                    |    |           | 12.07.2018 |  |  |  |  |
| Organized Department:                        |           |                    |    |           | ZOOLOGY    |  |  |  |  |
| Participant Year: 2018 No. of St<br>Register |           |                    | 19 | Duration: | One Day    |  |  |  |  |
| Venue:                                       |           | Seminar Hall       |    |           |            |  |  |  |  |
|                                              |           |                    |    | •         |            |  |  |  |  |