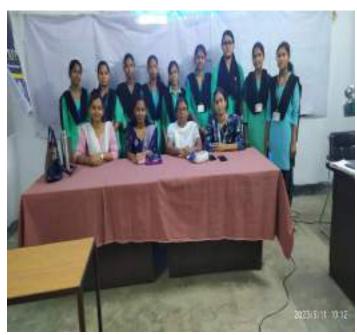

## Organized by:-

-Sarojini Ekka

(H.O.D Dept. of zoology)

-Sarita Biswal

-Muskan sahoo



# SARBATI DEVI WOMEN'S COLLEGE, RAJGANGPUR DEPARTMENT OF ZOOLOGY

## REPORT ON SEMINAR TRASCRIPTION IN PROKARYOTES. MS. SUBHASHREE SAMAL Resource Person: Lect. in Zoology, OMSIST College, Rajgangpur. Date of Conduct : 11.05.2023 Organized Department: ZOOLOGY Participant 2023 No. of Students 09 Duration: One Day Year: Registered: Venue: Seminar Hall The resource explain the three stages -initiation, elongation, termination. The processing and factors of transcription. TRASCRIPTION IN PROKARYOTES. 11.05.2023 ng 84.877303\* /05/23 10:03 AM GMT +05:30

Head of Department Zoology Sarbeti Devi Women's College Rajgangpur,-770017 Principal (1.05.23

Sarbeti Devi Women's College Rajgangpur,-770017









TRANSCRIPTION IN PROKARYOTES DATE:11.05.2023

## **SEMINAR REPORT SESSION 2022-2023**

# DEPARTMENT OF ZOOLOGY SARBATI DEVI WOMEN'S COLLEGE, RAJGANGPUR

## SEMINAR-04 REPORT

A seminar was conducted by the Department of Zoology on the topic-ORIGIN OF CHORDATES on 10.05.2023 at 8:00 A.M.by the resource person Mrs.Sarojini Ekka (Lecturer In Zoology) Sarbati Devi Women's College, Rajgangpur and Miss Arpita Panigrahi, +3 2<sup>nd</sup> year also presented her ppt. The resource person Mrs. Sarojini Ekka explained origin of chordates, general characteristics of chordates, its fossils and different theories.. 18 students and staff members participated in the seminar. The seminar ended with a vote of thanks by Miss Muskan Sahoo, Lecturer in Zoology.

Head of Department Zoology Sarbati Devi Women