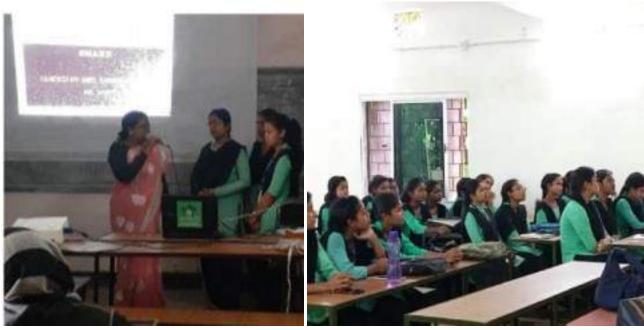

#### SEMINAR REPORT SESSION 2018-2019

DEPARTMENT OF ZOOLOGY SARBATI DEVI WOMEN'S COLLEGE , RAJGANGPUR SEMINAR Report: 01

A seminar was conducted in the Department of Zoology on 3<sup>rd</sup> August 2018 at 11 am on the topic "Larval forms of Mollusca". The resource person was Mr. Promod Kumar Rout (Reader in Zoology) Neelashaila Maha vidyalaya, Jagda, Rourkela. He explained the different types of molluscan larva, its free swimming life, life cycle etc. In this seminar, students participated actively in the Q&A session and the seminar ended with a vote of thanks given by Ms. Sarita Biswal.

#### SEMINAR REPORT SESSION 2018-2019

DEPARTMENT OF ZOOLOGY
SARBATI DEVI WOMEN'S COLLEGE , RAJGANGPUR
SEMINAR Report: 02

A seminar was conducted by the Department of Zoology on the topic-"Larval Form Of Crustacean" on 12.07.2018 at 11:00 A.M. The seminar was presented by Ms. Subhashree Samal (+3,2nd Sem Zoology Hons). She explain about the characteristics, life cycl, life history of Crustacean Larval and various Larval forms etc. At the end of the seminar questionnaires was done.25 No's of staff and students are participated in the seminar. The seminar was end with a vote of thanks by Asst. seminar secretary.