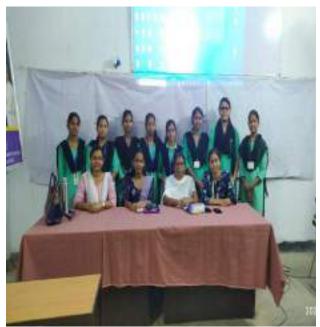

r

## Organized by:-

-Sarojini Ekka

(H.O.D Dept. of zoology)

-Sarita Biswal

-Muskan sahoo



# SARBATI DEVI WOMEN'S COLLEGE, RAJGANGPUR DEPARTMENT OF ZOOLOGY

## REPORT ON SEMINAR TRASCRIPTION IN PROKARYOTES. MS. SUBHASHREE SAMAL Resource Person: Lect. in Zoology, OMSIST College, Rajgangpur. Date of Conduct : 11.05.2023 Organized Department: ZOOLOGY Participant 2023 No. of Students 09 Duration: One Day Year: Registered: Venue: Seminar Hall The resource explain the three stages -initiation, elongation, termination. The processing and factors of transcription. TRASCRIPTION IN PROKARYOTES. 11.05.2023 ng 84.877303\* /05/23 10:03 AM GMT +05:30

Head of Department Zoology Sarbeti Devi Women's College Rajgangpur,-770017 Principal (1.05.23

Sarbeti Devi Women's College Rajgangpur,-770017









TRANSCRIPTION IN PROKARYOTES DATE:11.05.2023

## **SEMINAR REPORT SESSION 2022-2023**

# DEPARTMENT OF ZOOLOGY SARBATI DEVI WOMEN'S COLLEGE, RAJGANGPUR

## SEMINAR-04 REPORT

A seminar was conducted by the Department of Zoology on the topic-ORIGIN OF CHORDATES on 10.05.2023 at 8:00 A.M.by the resource person Mrs.Sarojini Ekka (Lecturer In Zoology) Sarbati Devi Women's College, Rajgangpur and Miss Arpita Panigrahi, +3 2<sup>nd</sup> year also presented her ppt. The resource person Mrs. Sarojini Ekka explained origin of chordates, general characteristics of chordates, its fossils and different theories.. 18 students and staff members participated in the seminar. The seminar ended with a vote of thanks by Miss Muskan Sahoo, Lecturer in Zoology.

Head of Department Zoology Sarbati Devi Wom