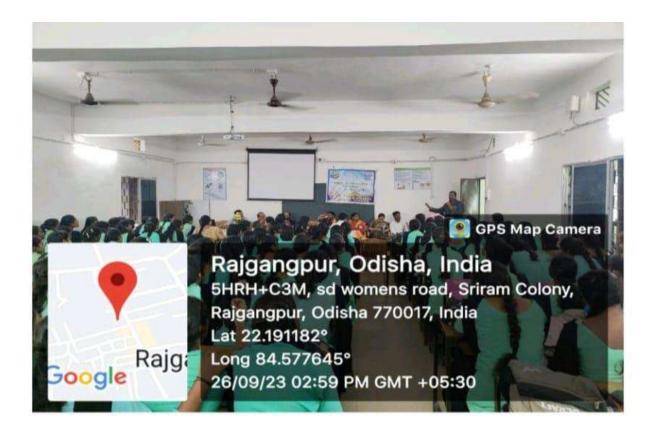

#### • SEMINAR:-1

A Seminar was held in the department of education on that 26/09/2023 at 12:30 p.m. Among the students and faculties members, Principal and Resource person in the seminar hall

The topic of the seminar was "Universalisation Of Elementary Education(UEE)". The seminar was delivered by Mr. Saroj Ku. Mishra in this seminar most of the students were participated. The Resource Person Mr. Saroj Ku. Misra presented the seminar topic nicely.