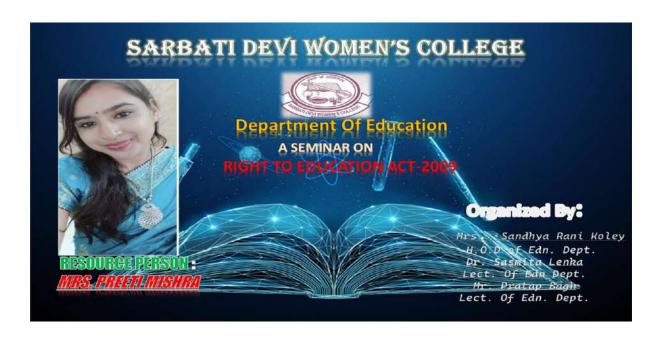

rds, teacher qualification and training, No physical punishments or mental harassments, inclusive education, No detention policy, focus on quality education.

At last vote of thanks was given by Mr. Pratap Bagh.

# Department Of Education Notice

No.....38.....

DATE...07.../...11/2023......

#### **NOTICE**

This is to inform all the +3 1st, 2nd and 3rd year students of **Department of Education** 

that the Department is going to organize a seminar on the topic "Right to education act-2009" date :12.11.2023 at 10.30 am in the seminar room. In The presence of resources person Mrs. Preeti Mishra .Hence all the students are requested to attend the seminar



Principal of College - Ralgangour, 770017, we Sign

H.O.D Principal

Dept. Of Education

Principal

S.D. Women's College, Rajgangpur



| REPORT ON WORKSHOP                                                                                                                                                 |                             |                             |        |            |    |          |         |
|--------------------------------------------------------------------------------------------------------------------------------------------------------------------|-----------------------------|-----------------------------|--------|------------|----|----------|---------|
| Tittle:                                                                                                                                                            |                             | RIGHT TO EDUCATION ACT-2009 |        |            |