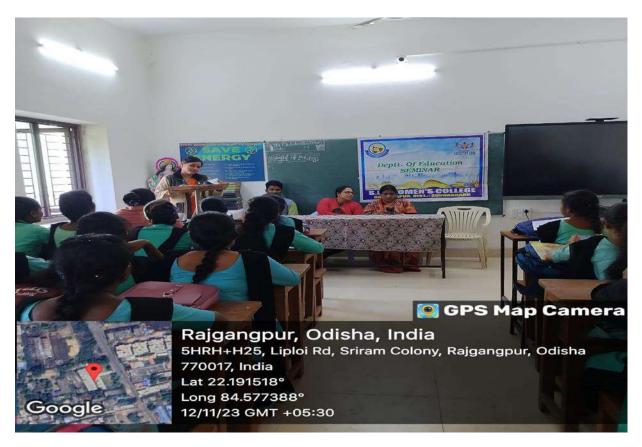

|                             | , NUMBE<br>REGISTI          |        | STUDENTS   | 60 | DURATION | ONE DAY |
| Venue:                                                                                                                                                             | Venue: DEPARTMENT OF EDUCAT |                             |        | F EDUCATIO | N  |          |         |
| The students will able to know a comprehensive understanding of the RTE Act 2009. The students will get to know the main goals and provisions of the RTE Act 2009. |                             |                             |        |            |    |          |         |



Sarbati Devi Women's College - Ralgangpur. 77017

HOD PRINCIPAL



RIGHT TO EDUCATION ACT-2009, DATE- 12-11-2023

# Students' attendance

|              |