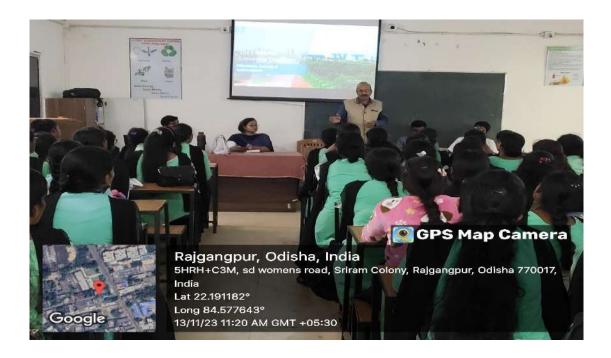

## 1<sup>st</sup> CAREER COUNSELLING

The career counselling was organized on 13.11.2023. The topic was "careers in the education sector". The session was conducted by the resource person from the Centurian university, Bhubaneswar Dr. Sudhanshu Samal HOD electrical and electronics spoke about the diverse opportunities in the field of education, freelance teaching, online teaching. He spoke about the need to learn and relearn various techniques and aspects required in the education sector.