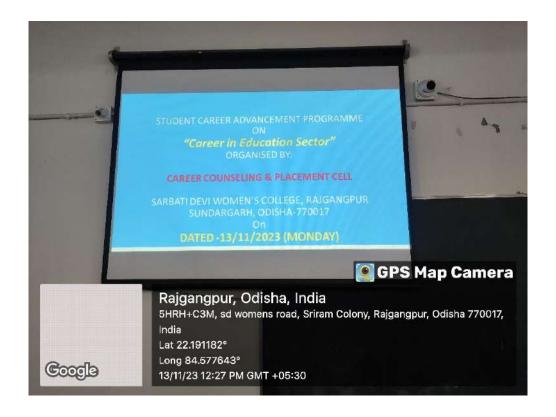

## 1<sup>st</sup> CAREER COUNSELLING

The career counselling was organized on 13.11.2023. The topic was "careers in the education sector". The session was conducted by the resource person from the Centurian university, Bhubaneswar Dr. Sudhanshu Samal HOD electrical and electronics spoke about the diverse opportunities in the field of education, freelance teaching, online teaching. He spoke about the need to learn and relearn various techniques and aspects required in the education sector.