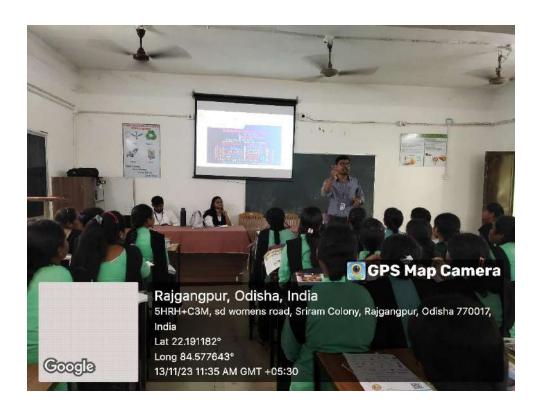

## 1<sup>st</sup> CAREER COUNSELLING

The career counselling was organized on 13.11.2023. The topic was "careers in the education sector". The session was conducted by the resource person from the Centurian university, Bhubaneswar Dr. Sudhanshu Samal HOD electrical and electronics spoke about the diverse opportunities in the field of education, freelance teaching, online teaching. He spoke about the need to learn and relearn various techniques and aspects required in the education sector.