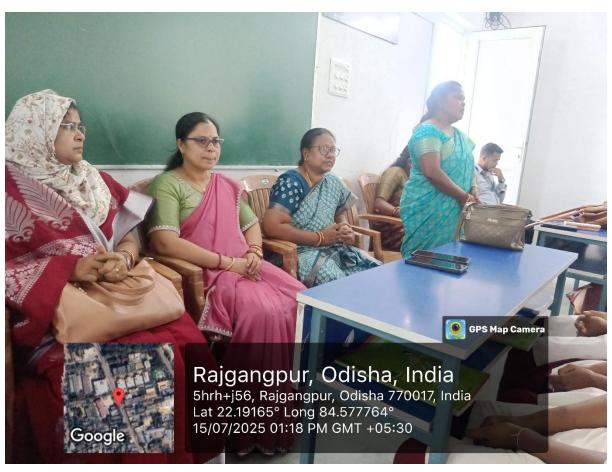

## Awareness Programme on sexual Harassment Sarbati Devi Women's College

An awareness program on Sexual Harassment of Women at the Workplace was conducted on 15th July at Sarbati Devi Women's College with the aim of sensitizing all the students about the importance of maintaining a safe, respectful, and inclusive work environment for all, especially women. The session was presided by the principal and the members of the Internal Complaint Committee and focused on understanding what constitutes sexual harassment, the legal protections available, reporting mechanisms, and how to foster a positive workplace culture.