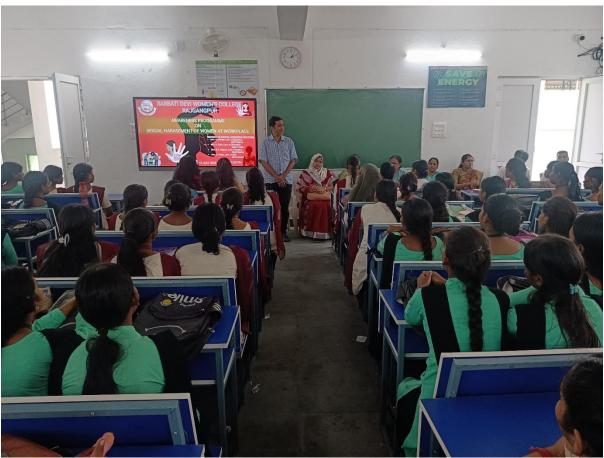

## Awareness Programme on sexual Harassment Sarbati Devi Women's College

An awareness program on Sexual Harassment of Women at the Workplace was conducted on 15th July at Sarbati Devi Women's College with the aim of sensitizing all the students about the importance of maintaining a safe, respectful, and inclusive work environment for all, especially women. The session was presided by the principal and the members of the Internal Complaint Committee and focused on understanding what constitutes sexual harassment, the legal protections available, reporting mechanisms, and how to foster a positive workplace culture.