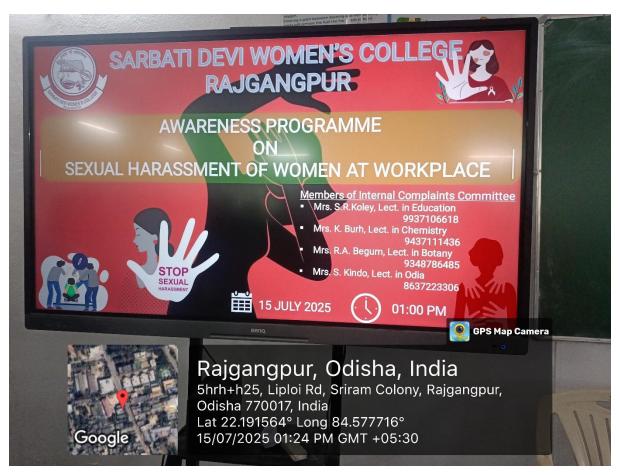

## Awareness Programme on sexual Harassment Sarbati Devi Women's College

An awareness program on Sexual Harassment of Women at the Workplace was conducted on 15th July at Sarbati Devi Women's College with the aim of sensitizing all the students about the importance of maintaining a safe, respectful, and inclusive work environment for all, especially women. The session was presided by the principal and the members of the Internal Complaint Committee and focused on understanding what constitutes sexual harassment, the legal protections available, reporting mechanisms, and how to foster a positive workplace culture.