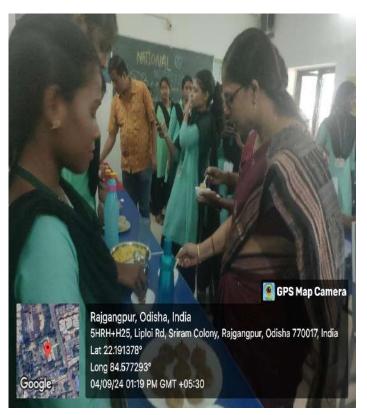

## Report

National Nutrition week 2024 was celebrated on 04.09.2024 by the Department of Home Science of our college. The theme for the year 2024 is "Nutritious diets for everyone". The program was initiated by the welcome address by the seminar secretary Miss Mustareen khatun, student of 5th semester. Miss Sasmita Dandasena, Lecturer in Home Science briefly introduced the members and students about why we are celebrating Nutrition week. She also discussed the importance and objectives of Nutrition week and how nutrition is related to our health. Our Principal Dr. (Mrs) Sasmita Lenka ma'am also addressed the gathering about health and food. IQAC coordinator Mr. Sapan Kumar Panda sir enlightened the students about importance of nutrition as well as Yoga in our day to day life. Miss Alisha Mohanty, Lecturer in Home science introduced the Guest for the program. Our guest Dr. Mahendra Tanty (MBBS) Fellowship in Paediatrics, Government Hospital, Rajgangpur addressed the gathering about importance of Nutrition and how nutrition affects the daily life and shared some knowledge about lifestyle diseases like diabetes, Hypertension, Cancer and tension and how to prevent these diseases with nutrition. He also shared some knowledge about how we can prevent diseases by consuming healthy nutritious diets having all the nutrients in adequate amount. Two students Resina Barla, student of 5<sup>th</sup> semester and Aroti Kullu, student of 3<sup>rd</sup> semester also presented their presentation about nutrition. Other staff members of the college were also present in the program. The program was ended with the vote of thanks by Mrs. Nupur Agarwal, lecturer in Home Science and displayed of different food items and posters prepared by the students.