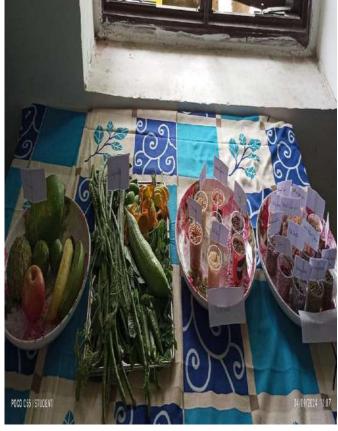

## Report

National Nutrition week 2024 was celebrated on 04.09.2024 by the Department of Home Science of our college. The theme for the year 2024 is "Nutritious diets for everyone". The program was initiated by the welcome address by the seminar secretary Miss Mustareen khatun, student of 5th semester. Miss Sasmita Dandasena, Lecturer in Home Science briefly introduced the members and students about why we are celebrating Nutrition week. She also discussed the importance and objectives of Nutrition week and how nutrition is related to our health. Our Principal Dr. (Mrs) Sasmita Lenka ma'am also addressed the gathering about health and food. IQAC coordinator Mr. Sapan Kumar Panda sir enlightened the students about importance of nutrition as well as Yoga in our day to day life. Miss Alisha Mohanty, Lecturer in Home science introduced the Guest for the program. Our guest Dr. Mahendra Tanty (MBBS) Fellowship in Paediatrics, Government Hospital, Rajgangpur addressed the gathering about importance of Nutrition and how nutrition affects the daily life and shared some knowledge about lifestyle diseases like diabetes, Hypertension, Cancer and tension and how to prevent these diseases with nutrition. He also shared some knowledge about how we can prevent diseases by consuming healthy nutritious diets having all the nutrients in adequate amount. Two students Resina Barla, student of 5<sup>th</sup> semester and Aroti Kullu, student of 3<sup>rd</sup> semester also presented their presentation about nutrition. Other staff members of the college were also present in the program. The program was ended with the vote of thanks by Mrs. Nupur Agarwal, lecturer in Home Science and displayed of different food items and posters prepared by the students.