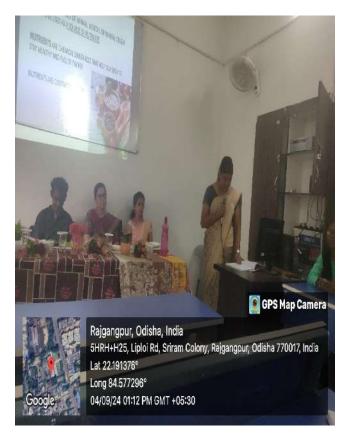

## Report

National Nutrition week 2024 was celebrated on 04.09.2024 by the Department of Home Science of our college. The theme for the year 2024 is "Nutritious diets for everyone". The program was initiated by the welcome address by the seminar secretary Miss Mustareen khatun, student of 5th semester. Miss Sasmita Dandasena, Lecturer in Home Science briefly introduced the members and students about why we are celebrating Nutrition week. She also discussed the importance and objectives of Nutrition week and how nutrition is related to our health. Our Principal Dr. (Mrs) Sasmita Lenka ma'am also addressed the gathering about health and food. IQAC coordinator Mr. Sapan Kumar Panda sir enlightened the students about importance of nutrition as well as Yoga in our day to day life. Miss Alisha Mohanty, Lecturer in Home science introduced the Guest for the program. Our guest Dr. Mahendra Tanty (MBBS) Fellowship in Paediatrics, Government Hospital, Rajgangpur addressed the gathering about importance of Nutrition and how nutrition affects the daily life and shared some knowledge about lifestyle diseases like diabetes, Hypertension, Cancer and tension and how to prevent these diseases with nutrition. He also shared some knowledge about how we can prevent diseases by consuming healthy nutritious diets having all the nutrients in adequate amount. Two students Resina Barla, student of 5<sup>th</sup> semester and Aroti Kullu, student of 3<sup>rd</sup> semester also presented their presentation about nutrition. Other staff members of the college were also present in the program. The program was ended with the vote of thanks by Mrs. Nupur Agarwal, lecturer in Home Science and displayed of different food items and posters prepared by the students.