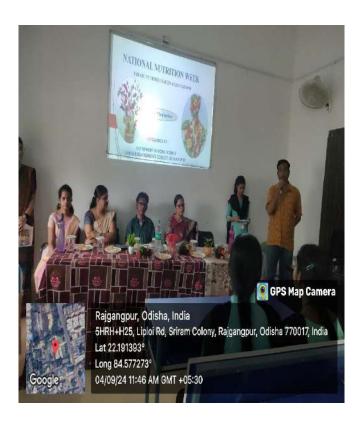

## Report

National Nutrition week 2024 was celebrated on 04.09.2024 by the Department of Home Science of our college. The theme for the year 2024 is "Nutritious diets for everyone". The program was initiated by the welcome address by the seminar secretary Miss Mustareen khatun, student of 5th semester. Miss Sasmita Dandasena, Lecturer in Home Science briefly introduced the members and students about why we are celebrating Nutrition week. She also discussed the importance and objectives of Nutrition week and how nutrition is related to our health. Our Principal Dr. (Mrs) Sasmita Lenka ma'am also addressed the gathering about health and food. IQAC coordinator Mr. Sapan Kumar Panda sir enlightened the students about importance of nutrition as well as Yoga in our day to day life. Miss Alisha Mohanty, Lecturer in Home science introduced the Guest for the program. Our guest Dr. Mahendra Tanty (MBBS) Fellowship in Paediatrics, Government Hospital, Rajgangpur addressed the gathering about importance of Nutrition and how nutrition affects the daily life and shared some knowledge about lifestyle diseases like diabetes, Hypertension, Cancer and tension and how to prevent these diseases with nutrition. He also shared some knowledge about how we can prevent diseases by consuming healthy nutritious diets having all the nutrients in adequate amount. Two students Resina Barla, student of 5<sup>th</sup> semester and Aroti Kullu, student of 3<sup>rd</sup> semester also presented their presentation about nutrition. Other staff members of the college were also present in the program. The program was ended with the vote of thanks by Mrs. Nupur Agarwal, lecturer in Home Science and displayed of different food items and posters prepared by the students.