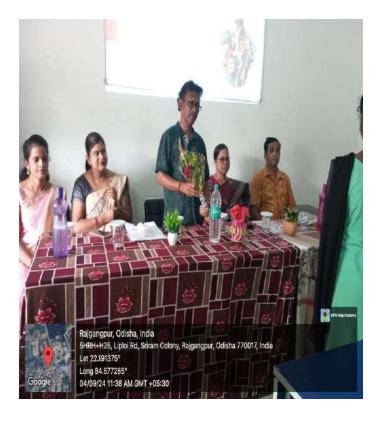

## Report

National Nutrition week 2024 was celebrated on 04.09.2024 by the Department of Home Science of our college. The theme for the year 2024 is "Nutritious diets for everyone". The program was initiated by the welcome address by the seminar secretary Miss Mustareen khatun, student of 5th semester. Miss Sasmita Dandasena, Lecturer in Home Science briefly introduced the members and students about why we are celebrating Nutrition week. She also discussed the importance and objectives of Nutrition week and how nutrition is related to our health. Our Principal Dr. (Mrs) Sasmita Lenka ma'am also addressed the gathering about health and food. IQAC coordinator Mr. Sapan Kumar Panda sir enlightened the students about importance of nutrition as well as Yoga in our day to day life. Miss Alisha Mohanty, Lecturer in Home science introduced the Guest for the program. Our guest Dr. Mahendra Tanty (MBBS) Fellowship in Paediatrics, Government Hospital, Rajgangpur addressed the gathering about importance of Nutrition and how nutrition affects the daily life and shared some knowledge about lifestyle diseases like diabetes, Hypertension, Cancer and tension and how to prevent these diseases with nutrition. He also shared some knowledge about how we can prevent diseases by consuming healthy nutritious diets having all the nutrients in adequate amount. Two students Resina Barla, student of 5<sup>th</sup> semester and Aroti Kullu, student of 3<sup>rd</sup> semester also presented their presentation about nutrition. Other staff members of the college were also present in the program. The program was ended with the vote of thanks by Mrs. Nupur Agarwal, lecturer in Home Science and displayed of different food items and posters prepared by the students.