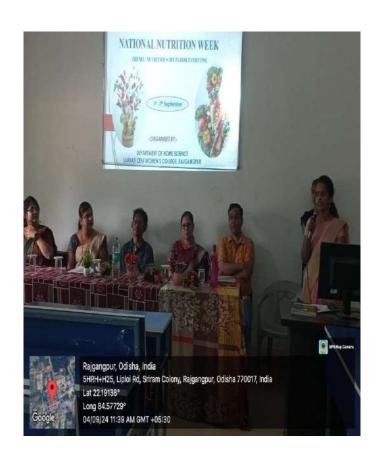

## Report

National Nutrition week 2024 was celebrated on 04.09.2024 by the Department of Home Science of our college. The theme for the year 2024 is "Nutritious diets for everyone". The program was initiated by the welcome address by the seminar secretary Miss Mustareen khatun, student of 5th semester. Miss Sasmita Dandasena, Lecturer in Home Science briefly introduced the members and students about why we are celebrating Nutrition week. She also discussed the importance and objectives of Nutrition week and how nutrition is related to our health. Our Principal Dr. (Mrs) Sasmita Lenka ma'am also addressed the gathering about health and food. IQAC coordinator Mr. Sapan Kumar Panda sir enlightened the students about importance of nutrition as well as Yoga in our day to day life. Miss Alisha Mohanty, Lecturer in Home science introduced the Guest for the program. Our guest Dr. Mahendra Tanty (MBBS) Fellowship in Paediatrics, Government Hospital, Rajgangpur addressed the gathering about importance of Nutrition and how nutrition affects the daily life and shared some knowledge about lifestyle diseases like diabetes, Hypertension, Cancer and tension and how to prevent these diseases with nutrition. He also shared some knowledge about how we can prevent diseases by consuming healthy nutritious diets having all the nutrients in adequate amount. Two students Resina Barla, student of 5<sup>th</sup> semester and Aroti Kullu, student of 3<sup>rd</sup> semester also presented their presentation about nutrition. Other staff members of the college were also present in the program. The program was ended with the vote of thanks by Mrs. Nupur Agarwal, lecturer in Home Science and displayed of different food items and posters prepared by the students.