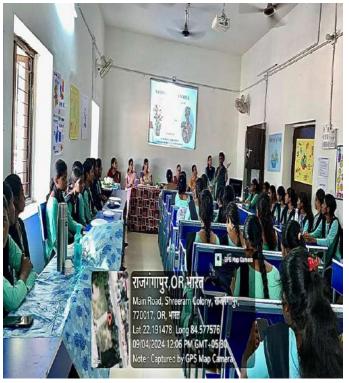

## Report

National Nutrition week 2024 was celebrated on 04.09.2024 by the Department of Home Science of our college. The theme for the year 2024 is "Nutritious diets for everyone". The program was initiated by the welcome address by the seminar secretary Miss Mustareen khatun, student of 5th semester. Miss Sasmita Dandasena, Lecturer in Home Science briefly introduced the members and students about why we are celebrating Nutrition week. She also discussed the importance and objectives of Nutrition week and how nutrition is related to our health. Our Principal Dr. (Mrs) Sasmita Lenka ma'am also addressed the gathering about health and food. IQAC coordinator Mr. Sapan Kumar Panda sir enlightened the students about importance of nutrition as well as Yoga in our day to day life. Miss Alisha Mohanty, Lecturer in Home science introduced the Guest for the program. Our guest Dr. Mahendra Tanty (MBBS) Fellowship in Paediatrics, Government Hospital, Rajgangpur addressed the gathering about importance of Nutrition and how nutrition affects the daily life and shared some knowledge about lifestyle diseases like diabetes, Hypertension, Cancer and tension and how to prevent these diseases with nutrition. He also shared some knowledge about how we can prevent diseases by consuming healthy nutritious diets having all the nutrients in adequate amount. Two students Resina Barla, student of 5<sup>th</sup> semester and Aroti Kullu, student of 3<sup>rd</sup> semester also presented their presentation about nutrition. Other staff members of the college were also present in the program. The program was ended with the vote of thanks by Mrs. Nupur Agarwal, lecturer in Home Science and displayed of different food items and posters prepared by the students.