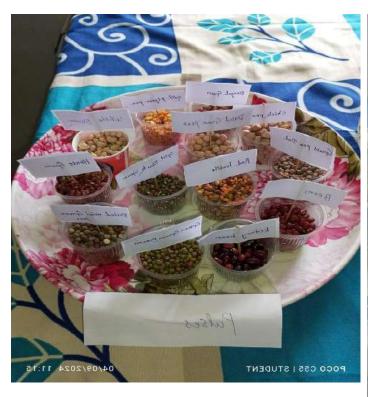

## Report

National Nutrition week 2024 was celebrated on 04.09.2024 by the Department of Home Science of our college. The theme for the year 2024 is "Nutritious diets for everyone". The program was initiated by the welcome address by the seminar secretary Miss Mustareen khatun, student of 5th semester. Miss Sasmita Dandasena, Lecturer in Home Science briefly introduced the members and students about why we are celebrating Nutrition week. She also discussed the importance and objectives of Nutrition week and how nutrition is related to our health. Our Principal Dr. (Mrs) Sasmita Lenka ma'am also addressed the gathering about health and food. IQAC coordinator Mr. Sapan Kumar Panda sir enlightened the students about importance of nutrition as well as Yoga in our day to day life. Miss Alisha Mohanty, Lecturer in Home science introduced the Guest for the program. Our guest Dr. Mahendra Tanty (MBBS) Fellowship in Paediatrics, Government Hospital, Rajgangpur addressed the gathering about importance of Nutrition and how nutrition affects the daily life and shared some knowledge about lifestyle diseases like diabetes, Hypertension, Cancer and tension and how to prevent these diseases with nutrition. He also shared some knowledge about how we can prevent diseases by consuming healthy nutritious diets having all the nutrients in adequate amount. Two students Resina Barla, student of 5<sup>th</sup> semester and Aroti Kullu, student of 3<sup>rd</sup> semester also presented their presentation about nutrition. Other staff members of the college were also present in the program. The program was ended with the vote of thanks by Mrs. Nupur Agarwal, lecturer in Home Science and displayed of different food items and posters prepared by the students.