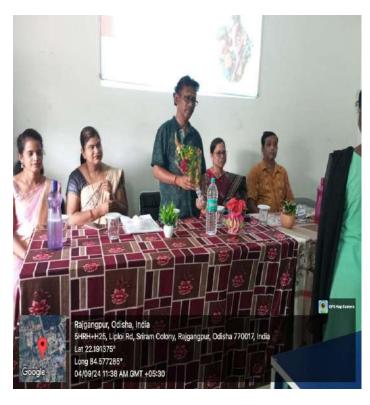

## Report

National Nutrition week 2024 was celebrated on 04.09.2024 by the Department of Home Science of our college. The theme for the year 2024 is "Nutritious diets for everyone". The program was initiated by the welcome address by the seminar secretary Miss Mustareen khatun, student of 5th semester. Miss Sasmita Dandasena, Lecturer in Home Science briefly introduced the members and students about why we are celebrating Nutrition week. She also discussed the importance and objectives of Nutrition week and how nutrition is related to our health. Our Principal Dr. (Mrs) Sasmita Lenka ma'am also addressed the gathering about health and food. IQAC coordinator Mr. Sapan Kumar Panda sir enlightened the students about importance of nutrition as well as Yoga in our day to day life. Miss Alisha Mohanty, Lecturer in Home science introduced the Guest for the program. Our guest Dr. Mahendra Tanty (MBBS) Fellowship in Paediatrics, Government Hospital, Rajgangpur addressed the gathering about importance of Nutrition and how nutrition affects the daily life and shared some knowledge about lifestyle diseases like diabetes, Hypertension, Cancer and tension and how to prevent these diseases with nutrition. He also shared some knowledge about how we can prevent diseases by consuming healthy nutritious diets having all the nutrients in adequate amount. Two students Resina Barla, student of 5<sup>th</sup> semester and Aroti Kullu, student of 3<sup>rd</sup> semester also presented their presentation about nutrition. Other staff members of the college were also present in the program. The program was ended with the vote of thanks by Mrs. Nupur Agarwal, lecturer in Home Science and displayed of different food items and posters prepared by the students.