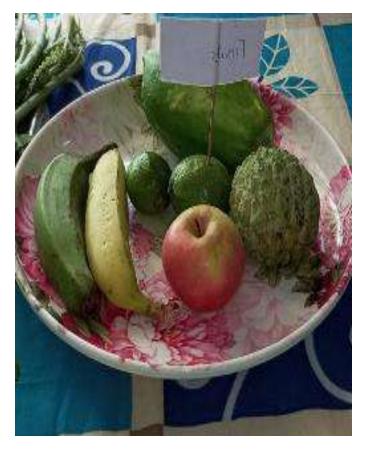

## Report

National Nutrition week 2024 was celebrated on 04.09.2024 by the Department of Home Science of our college. The theme for the year 2024 is "Nutritious diets for everyone". The program was initiated by the welcome address by the seminar secretary Miss Mustareen khatun, student of 5th semester. Miss Sasmita Dandasena, Lecturer in Home Science briefly introduced the members and students about why we are celebrating Nutrition week. She also discussed the importance and objectives of Nutrition week and how nutrition is related to our health. Our Principal Dr. (Mrs) Sasmita Lenka ma'am also addressed the gathering about health and food. IQAC coordinator Mr. Sapan Kumar Panda sir enlightened the students about importance of nutrition as well as Yoga in our day to day life. Miss Alisha Mohanty, Lecturer in Home science introduced the Guest for the program. Our guest Dr. Mahendra Tanty (MBBS) Fellowship in Paediatrics, Government Hospital, Rajgangpur addressed the gathering about importance of Nutrition and how nutrition affects the daily life and shared some knowledge about lifestyle diseases like diabetes, Hypertension, Cancer and tension and how to prevent these diseases with nutrition. He also shared some knowledge about how we can prevent diseases by consuming healthy nutritious diets having all the nutrients in adequate amount. Two students Resina Barla, student of 5<sup>th</sup> semester and Aroti Kullu, student of 3<sup>rd</sup> semester also presented their presentation about nutrition. Other staff members of the college were also present in the program. The program was ended with the vote of thanks by Mrs. Nupur Agarwal, lecturer in Home Science and displayed of different food items and posters prepared by the students.