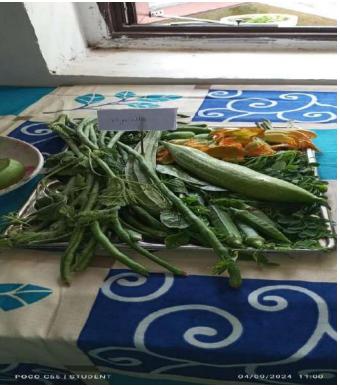

## Report

National Nutrition week 2024 was celebrated on 04.09.2024 by the Department of Home Science of our college. The theme for the year 2024 is "Nutritious diets for everyone". The program was initiated by the welcome address by the seminar secretary Miss Mustareen khatun, student of 5th semester. Miss Sasmita Dandasena, Lecturer in Home Science briefly introduced the members and students about why we are celebrating Nutrition week. She also discussed the importance and objectives of Nutrition week and how nutrition is related to our health. Our Principal Dr. (Mrs) Sasmita Lenka ma'am also addressed the gathering about health and food. IQAC coordinator Mr. Sapan Kumar Panda sir enlightened the students about importance of nutrition as well as Yoga in our day to day life. Miss Alisha Mohanty, Lecturer in Home science introduced the Guest for the program. Our guest Dr. Mahendra Tanty (MBBS) Fellowship in Paediatrics, Government Hospital, Rajgangpur addressed the gathering about importance of Nutrition and how nutrition affects the daily life and shared some knowledge about lifestyle diseases like diabetes, Hypertension, Cancer and tension and how to prevent these diseases with nutrition. He also shared some knowledge about how we can prevent diseases by consuming healthy nutritious diets having all the nutrients in adequate amount. Two students Resina Barla, student of 5<sup>th</sup> semester and Aroti Kullu, student of 3<sup>rd</sup> semester also presented their presentation about nutrition. Other staff members of the college were also present in the program. The program was ended with the vote of thanks by Mrs. Nupur Agarwal, lecturer in Home Science and displayed of different food items and posters prepared by the students.