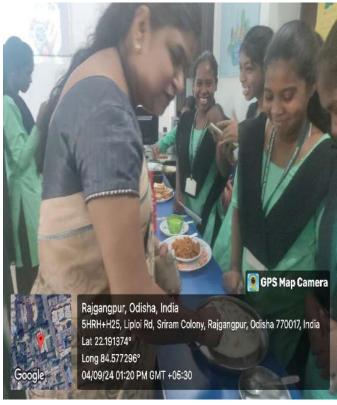

## Report

National Nutrition week 2024 was celebrated on 04.09.2024 by the Department of Home Science of our college. The theme for the year 2024 is "Nutritious diets for everyone". The program was initiated by the welcome address by the seminar secretary Miss Mustareen khatun, student of 5th semester. Miss Sasmita Dandasena, Lecturer in Home Science briefly introduced the members and students about why we are celebrating Nutrition week. She also discussed the importance and objectives of Nutrition week and how nutrition is related to our health. Our Principal Dr. (Mrs) Sasmita Lenka ma'am also addressed the gathering about health and food. IQAC coordinator Mr. Sapan Kumar Panda sir enlightened the students about importance of nutrition as well as Yoga in our day to day life. Miss Alisha Mohanty, Lecturer in Home science introduced the Guest for the program. Our guest Dr. Mahendra Tanty (MBBS) Fellowship in Paediatrics, Government Hospital, Rajgangpur addressed the gathering about importance of Nutrition and how nutrition affects the daily life and shared some knowledge about lifestyle diseases like diabetes, Hypertension, Cancer and tension and how to prevent these diseases with nutrition. He also shared some knowledge about how we can prevent diseases by consuming healthy nutritious diets having all the nutrients in adequate amount. Two students Resina Barla, student of 5<sup>th</sup> semester and Aroti Kullu, student of 3<sup>rd</sup> semester also presented their presentation about nutrition. Other staff members of the college were also present in the program. The program was ended with the vote of thanks by Mrs. Nupur Agarwal, lecturer in Home Science and displayed of different food items and posters prepared by the students.