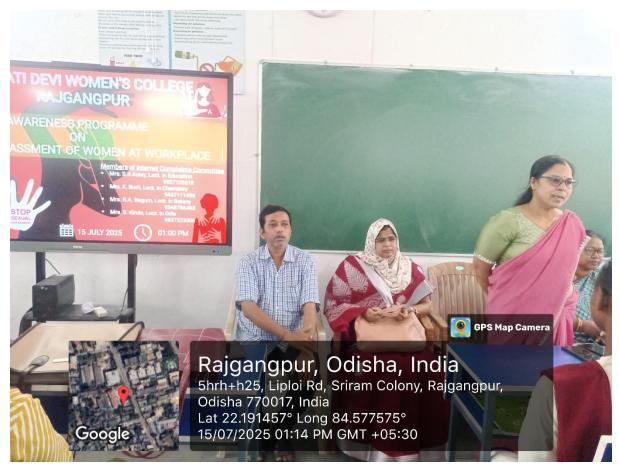

## Awareness Programme on sexual Harassment Sarbati Devi Women's College

An awareness program on Sexual Harassment of Women at the Workplace was conducted on 15th July at Sarbati Devi Women's College with the aim of sensitizing all the students about the importance of maintaining a safe, respectful, and inclusive work environment for all, especially women. The session was presided by the principal and the members of the Internal Complaint Committee and focused on understanding what constitutes sexual harassment, the legal protections available, reporting mechanisms, and how to foster a positive workplace culture.