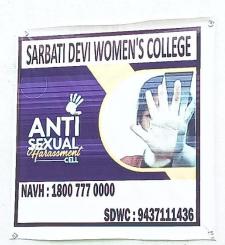

You are hereby appointed a member of Internal Complaint Committee at HEIs level for Sexual Harassment of women at workplace Act-2013 and maintain all the records periodically for onward transmission to appropriate authority as and when required.

## Awareness Programme on sexual Harassment Sarbati Devi Women's College

An awareness program on Sexual Harassment of Women at the Workplace was conducted on 15th July at Sarbati Devi Women's College with the aim of sensitizing all the students about the importance of maintaining a safe, respectful, and inclusive work environment for all, especially women. The session was presided by the principal and the members of the Internal Complaint Committee and focused on understanding what constitutes sexual harassment, the legal protections available, reporting mechanisms, and how to foster a positive workplace culture.