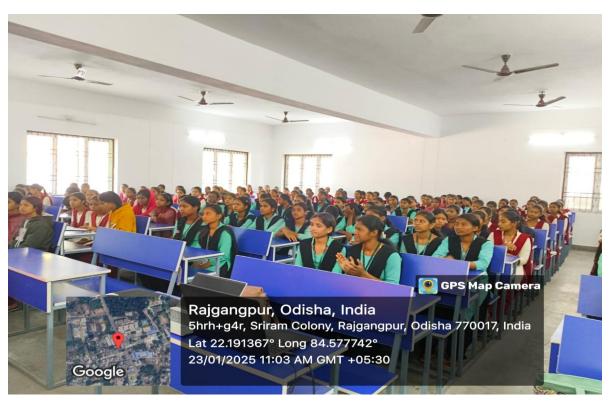

#### SARBATI DEVI WOMEN'S COLLEGE. RAJGANGPUR

On 23<sup>rd</sup> January a Skill Development Training Programme was organised by Odisha Skill Development Authority, Bhubaneswar Launched by the Government of Odisha aims in coordination with IQA Cell of Sarbati Devi women's college, to provide training and skill development opportunities to the youth of Odisha, enabling them to become employable and self-sufficient. The program focuses on developing skills in various sectors, including Engineering, services, & Food and beverages sectors. The Resources Person of the programme were Mrs Pragyan Panda, Manager staff Capability Development Academy, Mrs Nirupama Dhal Samanta SOS TRAINER of WORLD SKILL CENTRE, Bhubaneswar along with Mr. Deepak jyoti sahu Jr asst. District Employment Exchange Sundargarh. At the outset Mr. Sapan panda IQAC Coordinator gave brief description of organising this event and encouraged the students to enrol themselves in world skill centre by Govt of Odisha. The Resource Persons and Trainers highlighted various coursed offered, admission procedures and facilities by WSC which ensures 100 percent placement for the students. The meeting ended with a vote of thanks by Dr. Smruti Rekha. Nayak IQAC member.

### SKILL DEVELOPMENT TRAINING PRGRAMME SARBATI DEVI WOMEN'S COLLEGE RAJGANGPUR

In coordination with ODISHA SKILL DEVELOPMENT PROGRAME (OSDA)

Date:23/01/2025