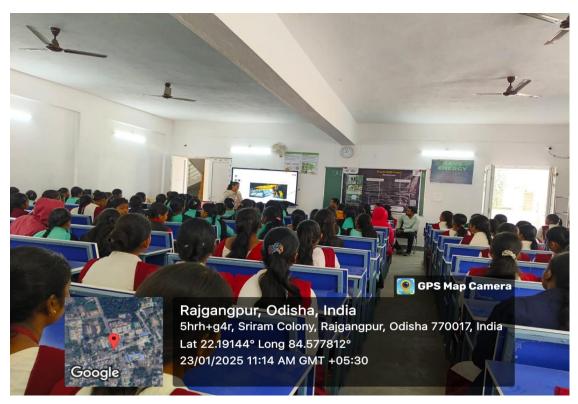

#### Skill Development Training Programme Organised by IQAC in coordination with Odisha Skill Development Authority

#### SARBATI DEVI WOMEN'S COLLEGE. RAJGANGPUR

On 23<sup>rd</sup> January a Skill Development Training Programme was organised by Odisha Skill Development Authority, Bhubaneswar Launched by the Government of Odisha aims in coordination with IQA Cell of Sarbati Devi women's college, to provide training and skill development opportunities to the youth of Odisha, enabling them to become employable and self-sufficient. The program focuses on developing skills in various sectors, including Engineering, services, & Food and beverages sectors. The Resources Person of the programme were Mrs Pragyan Panda, Manager staff Capability Development Academy, Mrs Nirupama Dhal Samanta SOS TRAINER of WORLD SKILL CENTRE, Bhubaneswar along with Mr. Deepak jyoti sahu Jr asst. District Employment Exchange Sundargarh. At the outset Mr. Sapan panda IQAC Coordinator gave brief description of organising this event and encouraged the students to enrol themselves in world skill centre by Govt of Odisha. The Resource Persons and Trainers highlighted various coursed offered, admission procedures and facilities by WSC which ensures 100 percent placement for the students. The meeting ended with a vote of thanks by Dr. Smruti Rekha. Nayak IQAC member.