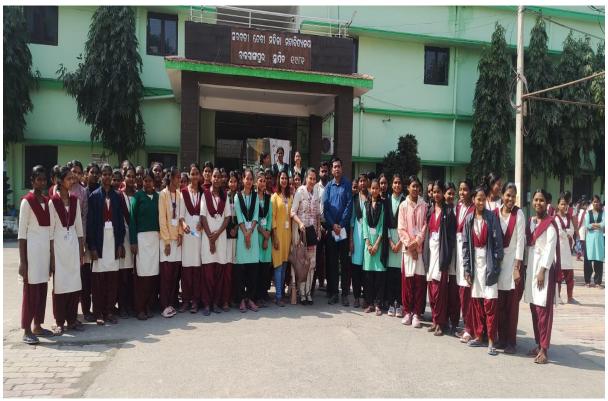

#### SARBATI DEVI WOMEN'S COLLEGE. RAJGANGPUR

On 23<sup>rd</sup> January a Skill Development Training Programme was organised by Odisha Skill Development Authority, Bhubaneswar Launched by the Government of Odisha aims in coordination with IQA Cell of Sarbati Devi women's college, to provide training and skill development opportunities to the youth of Odisha, enabling them to become employable and self-sufficient. The program focuses on developing skills in various sectors, including Engineering, services, & Food and beverages sectors. The Resources Person of the programme were Mrs Pragyan Panda, Manager staff Capability Development Academy, Mrs Nirupama Dhal Samanta SOS TRAINER of WORLD SKILL CENTRE, Bhubaneswar along with Mr. Deepak jyoti sahu Jr asst. District Employment Exchange Sundargarh. At the outset Mr. Sapan panda IQAC Coordinator gave brief description of organising this event and encouraged the students to enrol themselves in world skill centre by Govt of Odisha. The Resource Persons and Trainers highlighted various coursed offered, admission procedures and facilities by WSC which ensures 100 percent placement for the students. The meeting ended with a vote of thanks by Dr. Smruti Rekha. Nayak IQAC member.

### SKILL DEVELOPMENT TRAINING PRGRAMME SARBATI DEVI WOMEN'S COLLEGE RAJGANGPUR

In coordination with ODISHA SKILL DEVELOPMENT PROGRAME (OSDA)

Date:23/01/2025