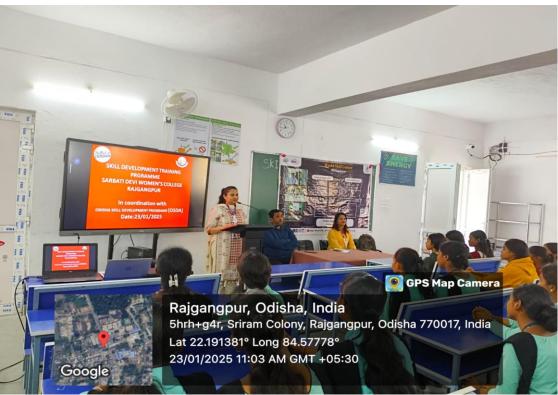

#### Skill Development Training Programme Organised by IQAC in coordination with Odisha Skill Development Authority

#### SARBATI DEVI WOMEN'S COLLEGE. RAJGANGPUR

On 23<sup>rd</sup> January a Skill Development Training Programme was organised by Odisha Skill Development Authority, Bhubaneswar Launched by the Government of Odisha aims in coordination with IQA Cell of Sarbati Devi women's college, to provide training and skill development opportunities to the youth of Odisha, enabling them to become employable and self-sufficient. The program focuses on developing skills in various sectors, including Engineering, services, & Food and beverages sectors. The Resources Person of the programme were Mrs Pragyan Panda, Manager staff Capability Development Academy, Mrs Nirupama Dhal Samanta SOS TRAINER of WORLD SKILL CENTRE, Bhubaneswar along with Mr. Deepak jyoti sahu Jr asst. District Employment Exchange Sundargarh. At the outset Mr. Sapan panda IQAC Coordinator gave brief description of organising this event and encouraged the students to enrol themselves in world skill centre by Govt of Odisha. The Resource Persons and Trainers highlighted various coursed offered, admission procedures and facilities by WSC which ensures 100 percent placement for the students. The meeting ended with a vote of thanks by Dr. Smruti Rekha. Nayak IQAC member.

### SKILL DEVELOPMENT TRAINING PRGRAMME SARBATI DEVI WOMEN'S COLLEGE RAJGANGPUR

In coordination with ODISHA SKILL DEVELOPMENT PROGRAME (OSDA)

Date:23/01/2025