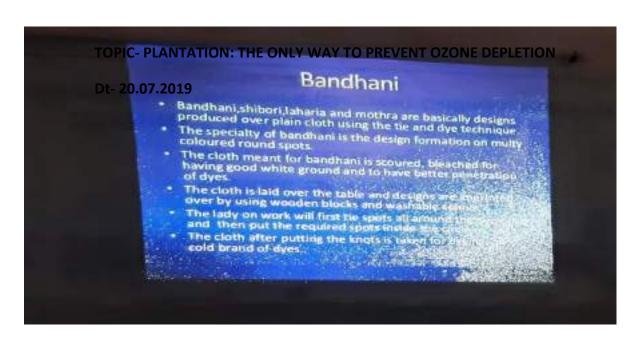

ling across layers 39 number of students were mentioned in the seminar.

At the end of the paper presentation stadents were asked to participate in a question answer resign regarding the relevance silvert in our society. The seminar was anded with a vote of thanks by our H.O.D. Nurver Agrawal. Then we concluded our seminar

signature of the Borrens

signature of the students.

signature of the resource par

Smiter Boxla
Prigunku meghi
Topasami chka
Rokhno Minz
- Ankita Gudia

Numbers of the 1919

- Paceté scema Bana Bandana sangdang Losens keekelb

Tha sinis

. Somyo Kallet

water to know only all has been the 16 - Muskan Mallick 17 Amisha Majhi 18 - Rashmita Khadia Barla Mujanka Majki 24 26 26 27 28 . Lami Kerkets Kashmill Khadia Menisha Majli Charling Cokare Poli Saprina Toppo 83 34 25







### **SEMINAR-3**

### **REPORT**

A seminar was organized by the Department of Home science on the topic "A journey into the world of printing" on dt 18.11.2019 at 11:00am by the HOD Mrs. Nupur Agarwal. She briefly discussed the process, tyes, motifs used in different printing generally used in our country. Amulya Rout and manisha Purty also shared knowledge on the topic. 27 no. of students were participated in the seminar. t the end of the presentation question answer session was held and the seminar concluded with the vote of thanks by seminar secretary Sunita Baxla,

Head of Department Home Science Sarbati Devi Women's College Rajgangpur,-770017

### DEPARTMENT OF HOME SCIENCE

SARBATI DEVI WOMEN'S COLLEGE, RAJGANGPUR

No....../O...../SDWC/HSC

DATE: 15/11/2019

#### NOTICE

This