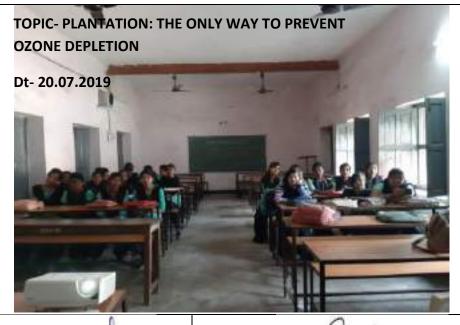

day                        |                         |  |  |
| Organized Departm   | ent: Home Science                                   |                         |  |  |
| No. of Students Par | s Participated: 39                                  |                         |  |  |
| Venue:              | Seminar Room No.1, S.D. women's College, Rajgangpur |                         |  |  |
|                     |                                                     |                         |  |  |

- Students know what is ozone layer.
- Learnt the causes of depletion of Ozone layer and its effect on health.
- Learnt about how plantation helps to minimize Ozone depletion
- They learnt about various composition of Ozone layer
- Vote of thanks by Mrs. Nupur Agarwal, lecturer in Home Science.



Head of Department Home Science Sarbati Devi Women's College Rajgangpur, 770017

HOD

Principal
S. D. Women's College
Rajgangpur

A seminan in the department of Home science coal held on 20/04/2019 about 11 AM among the students and Paratty members. The topic of the seminar was "plantations The only coay to exercit ozone deplation. Du Inclina Maix, Reader in Home science, Growt women's callege, such anguar is the resource preson. She briefly deliver this topic to our students. Madam enlighted to the various causes of orange depletion and its effects on health. She given emphasis on plantation and discussed how plantation heles in tilling across layers 39 number of students were mentioned in the seminar.

At the end of the paper presentation stadents were asked to participate in a questio