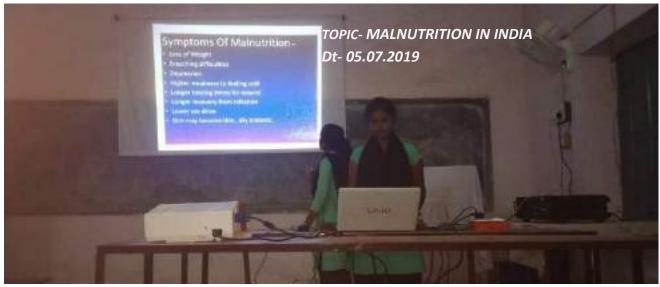

t malnutrition in India.
- Learnt the cause and health diseases of malnutrition.
- Learnt about how to overcome malnutrition in India
- Delivered about various types of malnutrition and statistical ratio of malnutrition I India.
- Vote of thanks by Miss Laxmi Kirswaha, Seminar secretary.



N. Agazwal

Head of Department Home Science
Sarbati Devi Women's College
Rajgangpur, 770017.

HOD

Principal
S. D. Women's College
Rajgangpur

Swam Somya Kallet Pratima Kijur Laxon percella 44. 46 Suram Carons 13 - See to Hinze 44 14- Anali Minz 47. John Swain 15 - Antige Knatur Juli Panwers Muskon Mallick 18- Amisha Majhi
18- Amisha Majhi
19 Orahaista Khadia Testey 22 23 14 Mary Purpa Kijer 24 29 30 21 12 Sorrya Kallet 33 lubi Torroses Freel Sung Porg Aoridia Majhi Manju Kishane Pleaning Toppo 28







#### **SEMINAR-2**

#### **REPORT**

A seminar was organized in the Department of Home Science on the topic "Plantation: the only way to prevent ozone depletion" on dt 20.07.2019 at 11:00 am by the Resource Person Dr. Indira Naik, Reader in Home science, Govt. women's College, Sundargarh. She delivered the topic to enlighten the students various causes of ozone depletion and its effects on our health. She had given emphasis o plantation on her discussion to prevent ozone depletion. 39 no.of students were participated in the seminar. At the end of the presentation question answer session was held and the seminar concluded with the vote of thanks by HOD Mrs. Nupur Agarwal,

Head of Department Home Science Sarbati Devi Women's College Rajgangpur, 770017

DEPARTMENT OF HOME SCIENCE SARBATI D