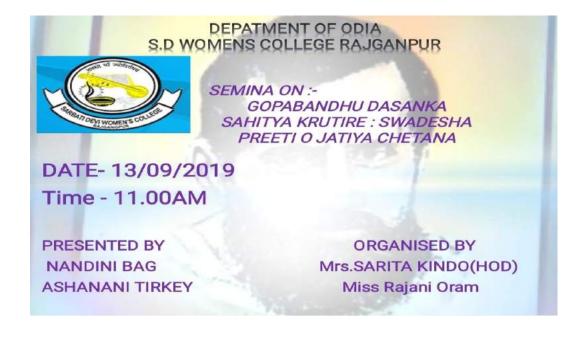

# S.D WOMENS COLLEGE RAJGANGPUR REPARTMENT OF ORIA

## SEMINAR ON :-

BALARAM DASANKA SAHITYA JAGAMOHAN RAMAYAN : EKA PRAJAYALOCHANA

# ORGANISED BY

Mrs.Sanjukta Mohanty (HOD) Mrs.Sarita Kindo Miss.Rajani Oram

RESOURCE PERSON
DR. LALDHARI SINGH
ECT. IN ODIA
L.N COLLEGE, JHARBEDA

| REPORT ON SEMINAR                  |                                                                              |               |                     |         |          |         |
|------------------------------------|------------------------------------------------------------------------------|---------------|---------------------|---------|----------|---------|
| Title                              | Title Balaram Dasanka Sahitya Kruti Jagamahana Ramayana : Eka Prajayalochana |               |                     |         |          |         |
| Resource Person Dr. Laldhari Singh |                                                                              |               |                     |         |          |         |
|                                    | Lect. I                                                                      | n Odia        |                     |         |          |         |
|                                    | L.N C                                                                        | ollege, Jhars | uguda               |         |          |         |
| Date of conduct                    |                                                                              |               |                     | 27.01.2 | 018      |         |
| Organized by                       | Organized by Department of Odia                                              |               |                     |         |          |         |
| Participant Year                   |                                                                              | 1,2,3         | No. of participants | 038     | Duration | One day |
| Venue                              | Seminar Hall F                                                               | Room No 05    |                     |         |          |         |