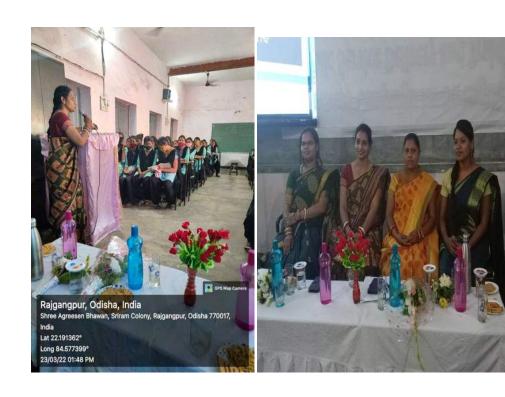

SEMINAR REPORT SESSION: - 2018-2019

**DEPATMENT OF ODIA** 

SARBATI DEVI WOMEN'S COLLEGE, RAJGANGPUR

seminar -1

**REPORT** 

A seminar was conducted by the Dept. of Odia on the topic "BALARAM DASANKA SAHITYA KRUTI JAGAMOHAN RAMAYANA: EKA PRAJAYALOCHANA" On dt-27/01/2018 at 11.00 am by the Resource person Dr.LaldhariSingh, Lect. In Odia, L.N. College, Jharsuguda. The Resource Person briefly delivered about the Importance chapters of Jagamohan Ramayana. He also informed about the state of the Language, the state of the society at that time.

The Final year 6 no. of students name- Sujata Hati, Sikha Singh, Seema Toppo, Panchami Jaypuria, Sushree Subhashree Mallick, Swayam Pragyan Das were also present their seminar paper. 38 no. of students were present in the seminar hall.

At the end of the seminar presentation, a question answer session was done with the Resource person regarding the topic. The seminar was ended with a vote of thanks by the seminar secretary miss Sushila Tirkey.