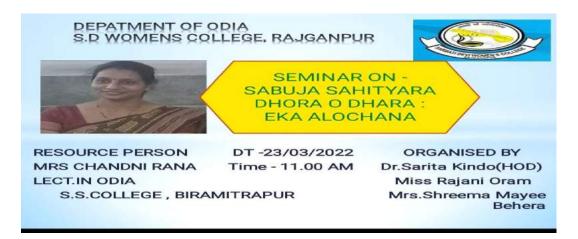

person regarding the seminar topic. The seminar was ended with a vote of thanks by the HOD Dr.Sarita kindo.

V.C., RGP

PRINCIPAL

DEPT. OF ODIA

H.O.D

S.D.WOMEN'S COLLEGE, RAJGANGPUR

#### **DEPARTMENT OF ODIA**

NO - 16 /SDWC/ODI

DATE - 19/03/2022

## NOTICE

This is to inform all the +3 1st, 2nd and 3rd year students of department of ODIA that the department is going to organize a departmental seminar on the topic " SABUJA SAHITYARA DHORA O DHARA: EKA ALOCHANA" on dt-23/03/2022 at 11.00 am in the presence of the resource person Mrs.CHANDNI RANA, Lect. in odia, S.S. College, Biramitrapur. in the seminar room no. 05. Hence all the students are requested to attend the seminar.



Principal S. D. Women's College Rajgangpur

H.O.D Dept. of ODIA Principal S.D. Women's College, Rajgangpur





SARBATI DEVI WOMEN'S COLLEGE,RAJGANGPUR

## **DEPARTMENT OF ODIA**

# REPORT ON SEMINAR

| Title            | " SA       | " SABUJA SAHITYARA DHORA O DHARA : EKA ALOCHANA " |                                                    |  |                    |          |         |  |
|------------------|------------|---------------------------------------------------|----------------------------------------------------|--|--------------------|----------|---------|--|
| Resource Person  | n          | Mrs.CHANE                                         | <b>DNI RANA,</b><br>a, S.S. College, Biramitrapur. |  |                    |          |         |  |
| Date of conduct  | ;          |                                                   | , , , ,                                            |  | 23/0