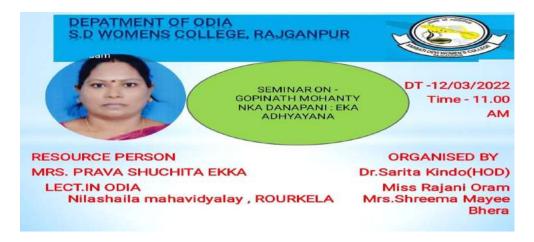

c. The seminar was ended with a vote of thanks by the HOD Dr.Sarita kindo.

Principal
S. D. Women's College
Rejastrapur

H.O.D PRINCIPAL

DEPT. OF ODIA

### S.D.WOMEN'S COLLEGE, RAJGANGPUR

### **DEPARTMENT OF ODIA**

NO - 15 /SDWC/ODI

DATE - 07/03/2022

### NOTICE

This is to inform all the +3 1st, 2nd and 3rd year students of department of ODIA that the department is going to organize a departmental seminar on the topic "" GOPINATH MOHANTYNKA 'DANAPANI': EKA ADHYAYANA" on Dt: 12/03/2022 at 11.00 am by the resource person Mrs.PRABHA SHUCHITA EKKA, Lect. in odia, Nilashaila Mahavidyalaya, Jagda, Rourkela.in the seminar. Hence all the students are requested to attend the seminar.



Principal S. D. Women's College Rajgangpur

H.O.D Principal
Dept. of ODIA S.D. Women's College, Rajgangpur





SARBATI DEVI WOMEN'S COLLEGE, RAJGANGPUR

**DEPARTMENT OF ODIA** 

## REPORT ON SEMINAR

Title " GOPINATH MOHANTYNKA 'DANAPANI' : EKA ADHYAYANA" Mrs.PRABHA SHUCHITA EKKA, Resource Person Lect. in odia, Nilashaila Mahavidyalaya, Jagda, Rourkela Date of conduct 12/03/2022 Organized by Department of Odia Participant Year 1,2,3 No. of participants One day Duration Seminar Hall Room No 05 Venue

• The seminar was presented by the student of Odia dept. and faculty members.

Through the Balidatta charecter of the novel (DANAPANI), the resource person discussed how the day by day degradation of humanity is taking place due to the greed of money and position.



HOD Principal

11 de 12/03/2022 12/03/2023 5.U.W.C., RGP Principal S. D. Wontern's Collage Ralgistrappur

| ea / on /900