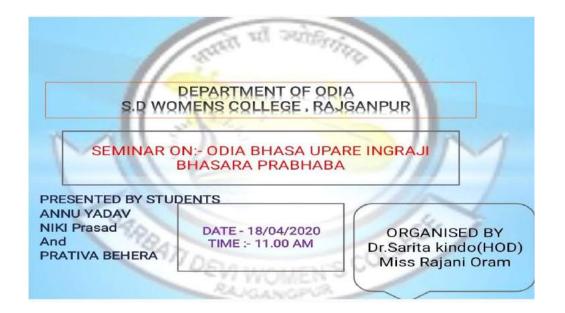

y members regarding the topic. the seminar was ended with a vote of thanks by the odia lect. Miss Rajani Oram.

epartment of Odia S.D.W.C., RGP

PRINCIPAL

S. D. Women's College Rajgangpur

DEPT.OF ODIA

H.O.D

S.D.WOMEN'S COLLEGE, RAJGANGPUR

### **DEPARTMENT OF ODIA**

## NO-08 /SDWC/ODI

DAT- 11/04/2020...

## NOTICE

This is to inform all the +3 1st , 2nd and 3rd year students of department of ODIA that the department is going to organize a seminar on the topic "ODIA BHASA UPARE INGRAJI BHASARA PRABHABA" on Dt: 18/04/2020 at 11:00 AM in the seminar room. The final year studens delivered the seminar. Hence all the tudents are requested to attend the seminar

Department of Flory

н.О.Д

DEPT.OF ODIA

Principal
S. D. Women's College
Rajgangpur

PRINCIPAL

S.D.WOMEN'S COLLEGE, RAJGANGPUR



SARBATI DEVI WOMEN'S COLLEGE, RAJGANGPUR

DEPARTMENT OF ODIA

REPORT ON SEMINAR

| ODIA BHASA UPARE      | INGRAJI BHASARA PRABHAI                      | BA                                                                                                                                         |                                                                                                                   |                                                                                                                                                                                          |
|-----------------------|----------------------------------------------|--------------------------------------------------------------------------------------------------------------------------------