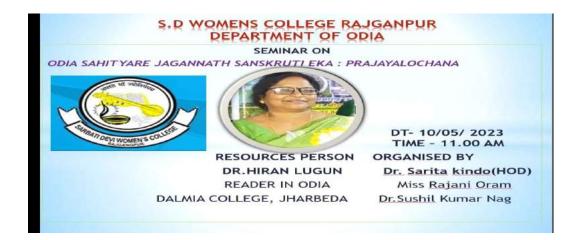

minar was ended with a vote of thanks by the lect. Miss Rajani Oram.

H.O.D

DEPT. OF ODIA

S. D. Women's Callage Rejgangpur

**PRINCIPAL** 

S.D.WOMEN'S COLLEGE, RAJGANGPUR

# SARBATI DEVI WOMEN'S COLLEGE, RAJGANGPUR

## **DEPARTMENT OF ODIA**

NO - 18 /SDWC/ODI

DATE - 01/05/2023

#### NOTICE

This is to inform all the +3 1st, 2nd and 3rd year students of department of ODIA that the department is going to organize a departmental seminar on the topic "ODIA SAHITYARE JAGANNATH SANSKRUTI: EKA PRAJAYALOCHANA" on dt-10/05/2023 at 11.00 am by the resource person Dr. HIRAN LUGUN,Reader in Odia, Dalmia college, jharbeda. in the seminar room No 05. Hence all the students are requested to attend the seminar.

C-lunds 01/05/2023 Head Department of Odia

Principal
S. D. Women's Collage
Religangour





## SARBATI DEVI WOMEN'S COLLEGE, RAJGANGPUR

|                  |                              | REPORT ON SEM                        | IINAR              |                      |                |
|------------------|------------------------------|--------------------------------------|--------------------|----------------------|----------------|
|                  |                              |                                      |                    |                      |                |
|                  |                              |                                      |                    |                      |                |
| Title            | "ODIA SAHITYARE              | JAGANNATH SANSKRUTI : EKA P          | RAJAYALOCHAN       | <b>4</b> "           |