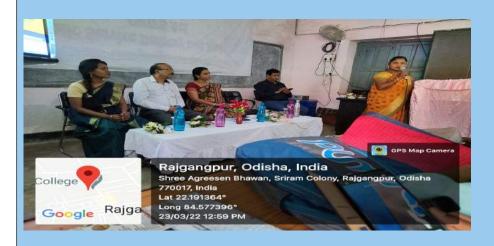

SEMINAR REPORT SESSION: - 2018-2019

**DEPATMENT OF ODIA** 

SARBATI DEVI WOMEN'S COLLEGE, RAJGANGPUR

seminar -1

**REPORT** 

A seminar was conducted by the Dept. of Odia on the topic "BALARAM DASANKA SAHITYA KRUTI JAGAMOHAN RAMAYANA: EKA PRAJAYALOCHANA" On dt-27/01/2018 at 11.00 am by the Resource person Dr.LaldhariSingh, Lect. In Odia, L.N. College, Jharsuguda. The Resource Person briefly delivered about the Importance chapters of Jagamohan Ramayana. He also informed about the state of the Language, the state of the society at that time.

The Final year 6 no. of students name- Sujata Hati, Sikha Singh, Seema Toppo, Panchami Jaypuria, Sushree Subhashree Mallick, Swayam Pragyan Das were also present their seminar paper. 38 no. of students were present in the seminar hall.

At the end of the seminar presentation, a question answer session was done with the Resource person regarding the topic. The seminar was ended with a vote of thanks by the seminar secretary miss Sushila Tirkey.