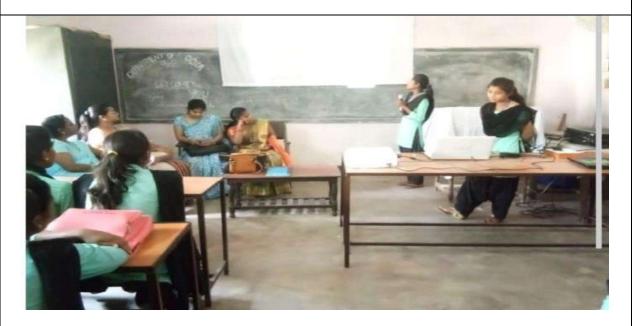

The Final year 6 no. of students name- Sujata Hati, Sikha Singh, Seema Toppo, Panchami Jaypuria, Sushree Subhashree Mallick, Swayam Pragyan Das were also present their seminar paper. 38 no. of students were present in the seminar hall.

At the end of the seminar presentation, a question answer session was done with the Resource person regarding the topic. The seminar was ended with a vote of thanks by the seminar secretary miss Sushila Tirkey.