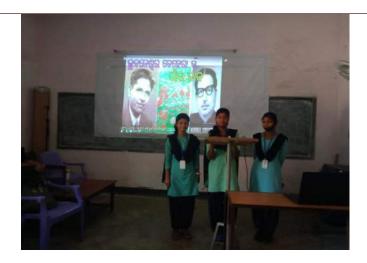

|         |
|                                             |               |              |                                   |            |                |         |
| <ul> <li>The semi</li> </ul>                | nar was prese | ented by the | student and Faculty members.      |            |                |         |
| <ul> <li>The HOI</li> </ul>                 | of Odia adr   | ess the gues | t and discucesd about the seminar |            |                |         |
| <ul> <li>The stude</li> </ul>               | nts learned   | many things  | about the poet .                  |            |                |         |
|                                             |               |              |                                   |            |                |         |



HOD Principal

Department of Odia S.D.W.C., RGP

OBJ

அர்க்கா விர வந்த विषय : कुन्नार्ट्य हम्मा वे स्थापन का र साम ३- हर्जावर्षिक प्रिया नामा राज्याच्या १०० वर्षा स्थापन स्थापन स्थापन स्थापन स्थापन स्थापन स्थापन स्थापन स्थापन ୍ର ପ୍ରଶର୍ତ୍ତର କଥା । ක්වනවා මුණු යාපපල පදමා පරිදිලකි. මානවා මිණින්වන් පායාද පරිදුලකි | යාපපල සඳයාව යැපත් ජුයන් පාලේම ක්රියාන්ව සියා පරිදුලක් | යාපද සඳයාව යැපත් ජුයන් සියලියා දියම් | පාලේම පරිදුලක් | යාපද සඳයාව යැපත් ජුයන් සියලියා පරිදුලක් පදවලක් මුණු පරිදුලක් විශ්යාවේ පිරිධාවෙන් කෝ පරිදුලක් පත්වලක් පරිදුලක් පරිදුලක් පරිදුලක් පරිදුලක් ප්‍රතිදේශ පරිදුලක්වේ පරිදුලක්වේ පරිදුලක් පරිදුලක් පරිදුලක්වේ පරිදුලක් පරිදුලක්වේ පරිදුලක් පරිදුලක්වේ ප A) Moreo College (ज्यायह क्षावाची ය - කියල කුදුලා ඉදුල්ලා ද ද කියලො - සම්පා ඉදුල්ලා

C. Mondini Bag Britani, Decarati malitisha E 182