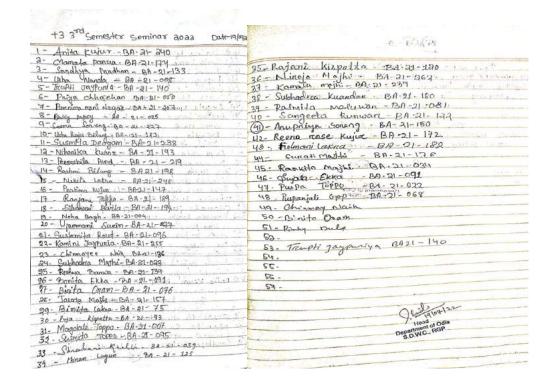

भरात योग्ने कहुरीवरणा परिष्य नेक्यत रीक्ष्य तेरीक हांचर चीनाकाच्या क्योनाकर्याणा चाक्रक एक्ष्रे नेवानंद व नेशेत क्योंबीवर कर्जनीय क्ये क्या क्योंनाकक्य पिरोध्ये तेयुनाकाक्य हांका त्र क्येंक्ष प्राप्तिकानीक्य S.D. Women's Charger 23. Robini. Tappa. Br. 20. 190.
21. Cuch Jake. Br. 20. 270.
25. Chardied Sendy. Br. 20. 270.
26. Singlevel Chause of Br. 20. 046
27. Badmanni. Teppe. Br. 20. 046
28. Alentifa Bantus. Br. 20. 074
29. Lakki. Toppe. Br. 20. 20. 079
20. Binadi. Toppe. Br. 20. 20. 079
31. Memobali lakna. Br. 20. 273
31. Memobali lakna. Br. 20. 273
31. Memobali lakna. Br. 20. 273
32. Physics Carl Public. Br. 20. 1058 বিজ্ঞানিক পুনাবিজা लहाविका -बाह्याचीका- रू अहिला किल्डा न्यराविका - व्यक्ती विश्वाम সামা মন্ত্রাই প্রান্তহ greta eng MAN - SAMONE SHOW

53 - Dibyasini Bankan - BA-80-146 -







#### SEMINAR REPORT SESSION - 2022-2023

#### **DEPARTMENT OF ODIA**

#### SARBATI DEVI WOMEN'S COLLEGE, RAJGANGPUR

#### SEMINAR - 02

#### REPORT

A seminar was conducted by the Dept. of Odia on the topic "ODIA SAHITYARE JAGANNATH SANSKRUTI: EKA PRAJAYALOCHANA" on dt-10/05/2023 at 11.00 am in the presence of the resource person Dr. HIRAN LUGUN, Reader in Odia, Dalmia college, jharbeda. The HOD adress the guest and discussed about the semina topic. The Resource person discussed many rituals, traditions and traditions of the jagannath culture in orthodox literature.

The final year 2 no. of students were also present their seminar paper. 102 no. of students were present in the seminar hall.

At the end of the seminar presentation, a question answer session was done with the resource