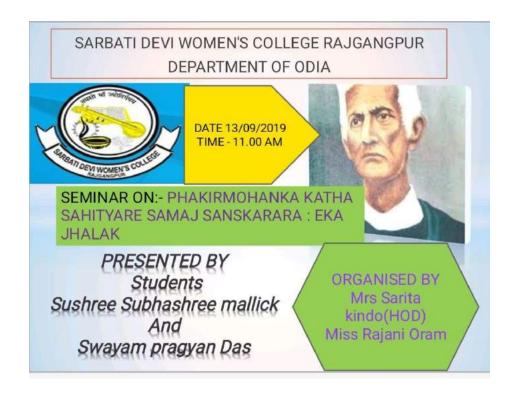

of Odia S.D.W.C., RGP

PRINCIPAL

DEPT.OF ODIA

H.O.D

S.D.WOMEN'S COLLEGE, RAJGANGPUR

SARBATI DEVI WOMEN'S COLLEGE, RAJGANGPUR

DEPARTMENT OF ODIA

NO- 05/SDWC/ODI

DATE- 09/09/2019

NOTICE

This is to inform all the +3 1st , 2nd and 3rd year students of department of ODIA that the department is going to organize a seminar on the topic "PHAKIR MOHANANKA KATHA SAHITYARE SAMAJ SANSKARA RA: EK JHALAK "on dt:13/09/2019 at 11:00 AM in the seminar room no 05. The final year students of Odia name Sushree Subhashree Malick and Swayam Pragyan Das will be deliver the seminar. Hence all the students are requested to attend the seminar.





| H.O.D         | Principal                        |
|---------------|----------------------------------|
| Dept. of ODIA | S.D. Women's College ,Rajgangpur |



# SARBATI DEVI WOMEN'S COLLEGE, RAJGANGPUR DEPARTMENT OF ODIA

|                                  |                                                          |                                                                | REPORT ON SEMINA              | AR         |          |         |
|----------------------------------|----------------------------------------------------------|----------------------------------------------------------------|-------------------------------|------------|----------|---------|
| Title                            | Phak                                                     | Phakira Mohananka Katha Sahityare Samaja Sanskara : Eka Jhalak |                               |            |          |         |
| Resource Person                  | esource Person Pr