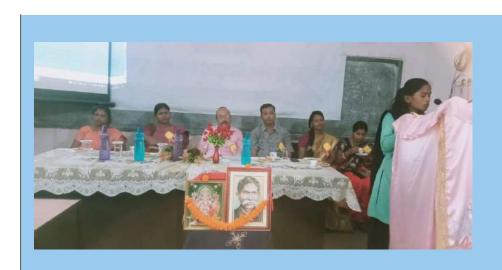

SEMINAR REPORT SESSION: - 2018-2019

**DEPATMENT OF ODIA** 

SARBATI DEVI WOMEN'S COLLEGE, RAJGANGPUR

seminar -1

**REPORT** 

A seminar was conducted by the Dept. of Odia on the topic "BALARAM DASANKA SAHITYA KRUTI JAGAMOHAN RAMAYANA: EKA PRAJAYALOCHANA" On dt-27/01/2018 at 11.00 am by the Resource person Dr.LaldhariSingh, Lect. In Odia, L.N. College, Jharsuguda. The Resource Person briefly delivered about the Importance chapters of Jagamohan Ramayana. He also informed about the state of the Language, the state of the society at that time.

The Final year 6 no. of students name- Sujata Hati, Sikha Singh, Seema Toppo, Panchami Jaypuria, Sushree Subhashree Mallick, Swayam Pragyan Das were also present their seminar paper. 38 no. of students were present in the seminar hall.

At the end of the seminar presentation, a question answer session was done with the Resource person regarding the topic. The seminar was ended with a vote of thanks by the seminar secretary miss Sushila Tirkey.