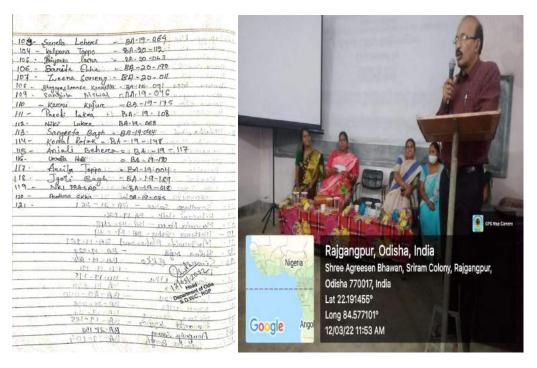

| On III                   |    |



SEMINAR REPORT SESSION - 2021-2022

#### **DEPARTMENT OF ODIA**

## SARBATI DEVI WOMEN'S COLLEGE, RAJGANGPUR

SEMINAR - 04

## REPORT

A seminar was conducted by the Dept. of Odia on the topic " SABUJA SAHITYARA DHORA O DHARA: EKA ALOCHANA" on dt-23/03/2022 at 11.00 am in the presence of the resource person Mrs.CHANDNI RANA, Lect. in odia, S.S. College, Biramitrapur. The HOD adress the guest and discussed about the background of the green literature. The Resource person Explained the green literature is based on fictional and romantic content.

The final year 2 no. of students were also present their seminar paper. 092 no. of students were present in the seminar hall.

At the end of the seminar presentation, a question answer session was done with the Resource person regarding the semina