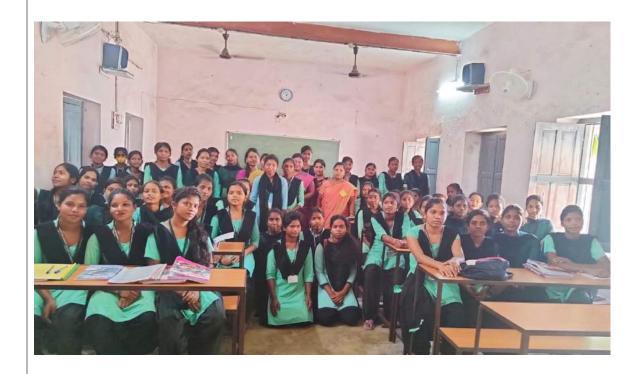

The Final year 6 no. of students name- Sujata Hati, Sikha Singh, Seema Toppo, Panchami Jaypuria, Sushree Subhashree Mallick, Swayam Pragyan Das were also present their seminar paper. 38 no. of students were present in the seminar hall.

# ORGANISED BY

Mrs.Sanjukta Mohanty (HOD) Mrs.Sarita Kindo Miss.Rajani Oram

RESOURCE PERSON
DR. LALDHARI SINGH
ECT. IN ODIA
L.N COLLEGE, JHARBEDA

| REPORT ON SEMINAR                  |                                                                              |               |                     |         |          |         |
|------------------------------------|------------------------------------------------------------------------------|---------------|---------------------|---------|----------|---------|
| Title                              | Title Balaram Dasanka Sahitya Kruti Jagamahana Ramayana : Eka Prajayalochana |               |                     |         |          |         |
| Resource Person Dr. Laldhari Singh |                                                                              |               |                     |         |          |         |
|                                    | Lect. I                                                                      | n Odia        |                     |         |          |         |
|                                    | L.N C                                                                        | ollege, Jhars | uguda               |         |          |         |
| Date of conduct                    |                                                                              |               |                     | 27.01.2 | 018      |         |
| Organized by                       | Organized by Department of Odia                                              |               |                     |         |          |         |
| Participant Year                   |                                                                              | 1,2,3         | No. of participants | 038     | Duration | One day |
| Venue                              | Seminar Hall F                                                               | Room No 05    |                     |         |          |         |