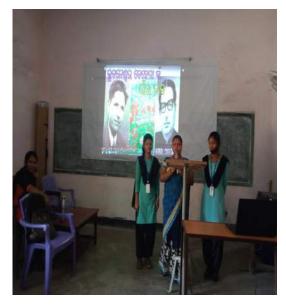

## SEMINAR ON :-

BALARAM DASANKA SAHITYA JAGAMOHAN RAMAYAN : EKA PRAJAYALOCHANA

# ORGANISED BY

Mrs.Sanjukta Mohanty (HOD) Mrs.Sarita Kindo Miss.Rajani Oram

RESOURCE PERSON
DR. LALDHARI SINGH
ECT. IN ODIA
L.N COLLEGE, JHARBEDA

| REPORT ON SEMINAR                  |                                                                              |               |                     |         |          |         |
|------------------------------------|------------------------------------------------------------------------------|---------------|---------------------|---------|----------|---------|
| Title                              | Title Balaram Dasanka Sahitya Kruti Jagamahana Ramayana : Eka Prajayalochana |               |                     |         |          |         |
| Resource Person Dr. Laldhari Singh |                                                                              |               |                     |         |          |         |
|                                    | Lect. I                                                                      | n Odia        |                     |         |          |         |
|                                    | L.N C                                                                        | ollege, Jhars | uguda               |         |          |         |
| Date of conduct                    |                                                                              |               |                     | 27.01.2 | 018      |         |
| Organized by                       | Organized by Department of Odia                                              |               |                     |         |          |         |
| Participant Year                   |                                                                              | 1,2,3         | No. of participants | 038     | Duration | One day |
| Venue                              | Seminar Hall F                                                               | Room No 05    |                     |         |          |         |