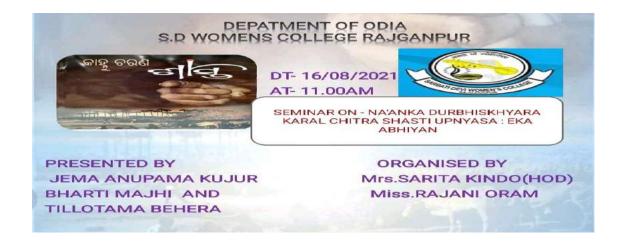

Miss Rajani Oram.

Department of Odia S.D.W.C., RGP

H.O.D

DEPT. OF ODIA

Principal S. D. Women's College Raigsingpur

**PRINCIPAL** 

S.D.WOMEN'S COLLEGE, RAJGANGPUR

## SARBATI DEVI WOMEN'S COLLEGE, RAJGANGPUR

## **DEPARTMENT OF ODIA**

NO - 13 /SDWC/ODI

DATE - 10/08/2021

## NOTICE

This is to inform all the +3 1st, 2nd and 3rd year students of department of ODIA that the department is going to organize a departmental seminar on the topic "NA'ANKA DURBHIKHAYARA KARAL CHITRA 'SHASTI' UPANYASA: EKA ADHYAYANA" on Dt:16/08/2021 at 11:00 AM in the seminar room No 05. The final year students delivered the seminar. Hence all the students are requested to attend the seminar.

Joido 10/Head 202 / Department of Odia S.D.W.C., RGP Principal S. D. Women's College Religitingpur

H.O.D Principal





## SARBATI DEVI WOMEN'S COLLEGE, RAJGANGPUR

### **DEPARTMENT OF ODIA**

|                  | REPORT ON SEMINAR                  |                                           |                    |           |         |
|------------------|------------------------------------|-------------------------------------------|--------------------|-----------|---------|
|                  |                                    |                                           |                    |           |         |
| Title "          | HAYARA KARAL CHITRA 'SHASTI' UPANY | 'ASA : El                                 | (A ADHYAYANA "     |           |         |
| Resource Person  | Presented by th                    | e students                                |                    |           |