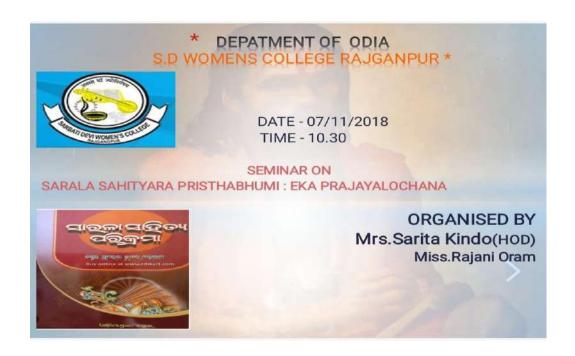

# S.D WOMENS COLLEGE RAJGANGPUR REPARTMENT OF ORIA

## SEMINAR ON :-

BALARAM DASANKA SAHITYA JAGAMOHAN RAMAYAN : EKA PRAJAYALOCHANA

# ORGANISED BY

Mrs.Sanjukta Mohanty (HOD) Mrs.Sarita Kindo Miss.Rajani Oram

RESOURCE PERSON
DR. LALDHARI SINGH
ECT. IN ODIA
L.N COLLEGE, JHARBEDA

| REPORT ON SEMINAR                  |                                                                              |               |                     |         |          |         |
|------------------------------------|------------------------------------------------------------------------------|---------------|---------------------|---------|----------|---------|
| Title                              | Title Balaram Dasanka Sahitya Kruti Jagamahana Ramayana : Eka Prajayalochana |               |                     |         |          |         |
| Resource Person Dr. Laldhari Singh |                                                                              |               |                     |         |          |         |
|                                    | Lect. I                                                                      | n Odia        |                     |         |          |         |
|                                    | L.N C                                                                        | ollege, Jhars | uguda               |         |          |         |
| Date of conduct                    |                                                                              |               |                     | 27.01.2 | 018      |         |
| Organized by                       | Organized by Department of Odia                                              |               |                     |         |          |         |
| Participant Year                   |                                                                              | 1,2,3         | No. of participants | 038     | Duration | One day |
| Venue                              | Seminar Hall F                                                               | Room No 05    |                     |         |          |         |