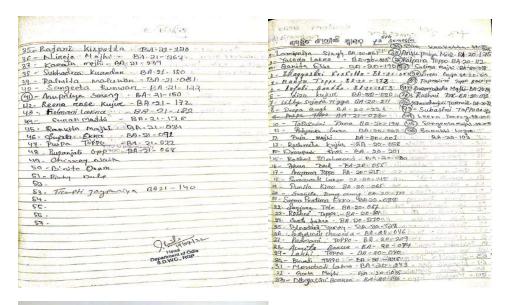

njana | Falia | 86 | 81 | 82 |
18 - Silverent | Barila | 80 | 31 | 189 |
19 - Neha Bagh | 38 | 21 | 004 |
20 | Ujanmani | Susin | 81 | 21 | 027 | 21- Suskanita Rout - 8A-21-096 22- Kamini Jayruria - 8A-21-255 23 - Chimayee Naih BA21-136 24 - Subhodra Mathe BA21-023 Soully oxigat खिलां में का मार्थित - द करीना करती। 25 - Reshma Banwa - BA 21-13A 95 - Reshva Banva - Br. 31-139 96 - Banita Ekka - BA - 21-191 97 - Binita Onan - BA - 21-076 95 (314) JUNION - DEN 2514 26. Tairis Masks - BA - 21- 157 29. Binita (akna - BA - 21- 75 30 - Prija Ripatta - BA - 21 - 93 31 - Magalale Toppo - BA - 31 - 007 31 - Quanta Toppo - BA - 21 - 095 NSI WHILE র্বিছল কুরুদ 212 And Marian Professional S.D. Women's Coulogo Rajgangeur, Sundargart AM 4812 2129 33 - Shawkani Krilli 82 01-039 34 - than Ligur 80-21-125





SEMINAR REPORT SESSION - 2022-2023

**DEPARTMENT OF ODIA** 

SARBATI DEVI WOMEN'S COLLEGE, RAJGANGPUR

SEMINAR - 03

## REPORT

A seminar was conducted by the Dept. of Odia on the topic "UTKALMANI GOPABANDHU DASANKA 'KARABABITA': EKA PRAJAYALOCHANA" on dt-12/05/2023 at 11.00 am in the presence of the resource person Miss.LIPIKA PANDA, Lect. in odia, H.K.RAY COLLEGE, Rourkela .The HOD adress the guest and discussed about the semina topic. The Resource person discussed many content collected in the Gopabandhu's Karakabita.

The final year 2 no. of students were also present their seminar paper. 110 no. of students were present in the seminar hall.

At the end of the seminar presentation, a question answer session was done with the Resource person regarding the seminar topic. The seminar