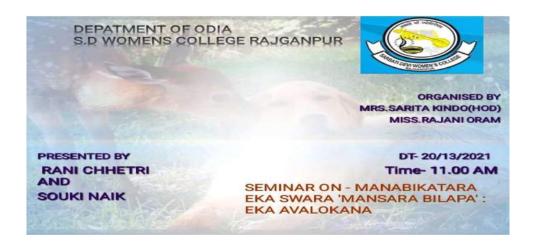

n was done with the faculty members regarding the seminar topic. The seminar was ended with a vote of thanks by the lect. Miss Rajani Oram.

Department odia S.D.W.C., RGP

PRINCIPAL

DEPT. OF ODIA

H.O.D

S.D.WOMEN'S COLLEGE, RAJGANGPUR

SARBATI DEVI WOMEN'S COLLEGE, RAJGANGPUR

**DEPARTMENT OF ODIA** 

NO - 14 /SDWC/ODI

DATE - 14/12/2021

NOTICE

This is to inform all the +3 1st, 2nd and 3rd year students of department of ODIA that the department is going to organize a departmental seminar on the topic " MANABIKATARA EKA SWARA 'MANSARA BILAP': EKA ABALOKANA" on Dt: 20/12/2021 at 11:00 AM in the seminar room No 05. The final year students delivered the seminar. Hence all the students are requested to attend the seminar.





H.O.D Principal
Dept. of ODIA S.D. Women's College, Rajgangpur





## SARBATI DEVI WOMEN'S COLLEGE,RAJGANGPUR

## **DEPARTMENT OF ODIA**

|                  |                                                          | REPORT ON SEM       | IINAR              |            |         |  |
|------------------|----------------------------------------------------------|---------------------|--------------------|------------|---------|--|
|                  |                                                          |                     |                    |            |         |  |
|                  |                                                          |                     |                    |            |         |  |
| Title            | Title " MANABIKATARA EKA SWARA 'MANSARA BILAP': EKA ABAI |                     |                    | <b>\</