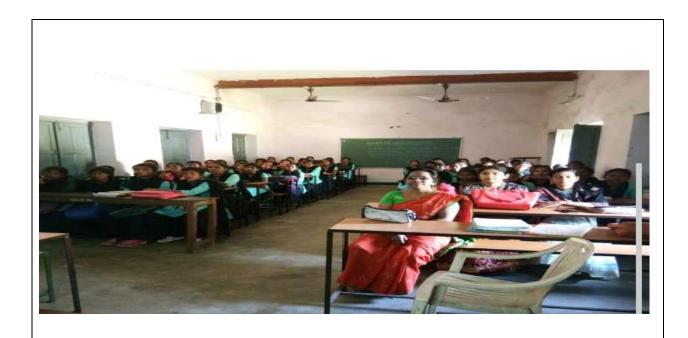

SEMINAR REPORT SESSION: - 2018-2019

**DEPATMENT OF ODIA** 

SARBATI DEVI WOMEN'S COLLEGE, RAJGANGPUR

seminar -1

**REPORT** 

A seminar was conducted by the Dept. of Odia on the topic "BALARAM DASANKA SAHITYA KRUTI JAGAMOHAN RAMAYANA: EKA PRAJAYALOCHANA" On dt-27/01/2018 at 11.00 am by the Resource person Dr.LaldhariSingh, Lect. In Odia, L.N. College, Jharsuguda. The Resource Person briefly delivered about the Importance chapters of Jagamohan Ramayana. He also informed about the state of the Language, the state of the society at that time.

The Final year 6 no. of students name- Sujata Hati, Sikha Singh, Seema Toppo, Panchami Jaypuria, Sushree Subhashree Mallick, Swayam Pragyan Das were also present their seminar paper. 38 no. of students were present in the seminar hall.